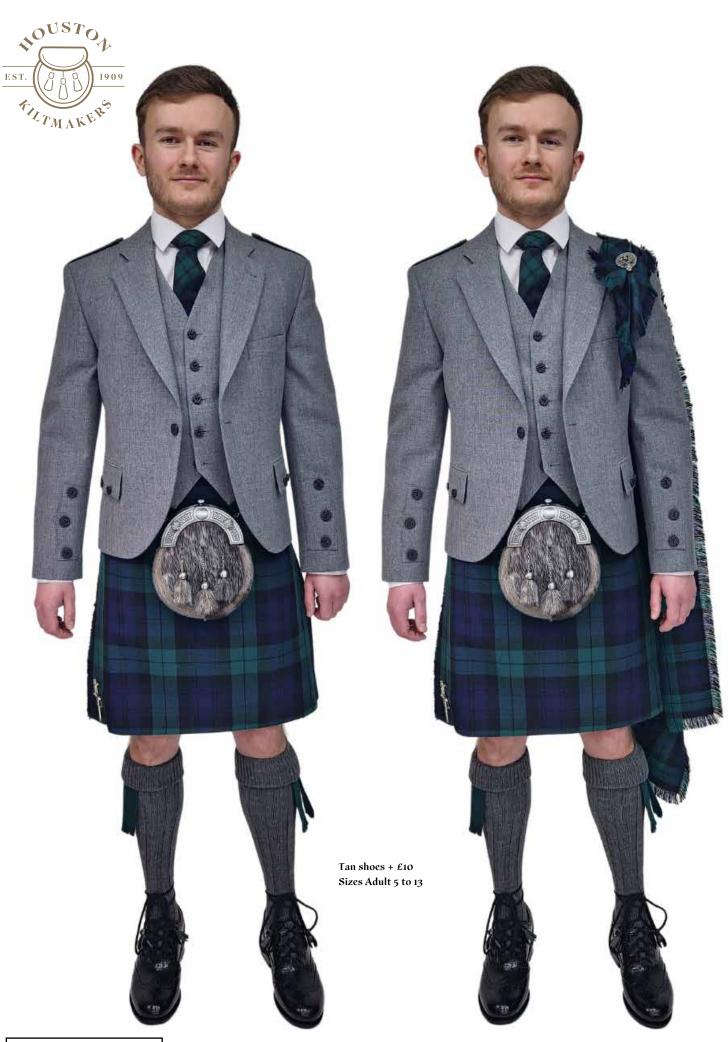

### With 50 Tartans, 12 Styles and 5 colours of Jackets

**Full Complete pack includes:** shirts and socks, Quality Super light weight fine wool Prince Charlie Jacket, Black or Navy, with **shiny** 3 or 5 button waistcoat or black or dark navy with shiny buttons Argyll black or navy Jacket with 5 button waist coat, **white** wing collar shirt, Victorian spread wing or standard collar white shirt, classic black Bow Tie or a Black Ruche Cravat, Cufflinks, Kilt, Belt & Buckle, **quality** seal skin Dress or semi dress Sporran in black coloured Seal Skin, Kilt pin, black, navy or grey socks, Flashes, Sgian Dubh and Ghillie Brogue shoes **Sizes:** 34" to 64" chest / 28" to 66" waists

### **Optional Upgrades:**

| Black Shirts+£5(Bat Wing or standard collar)                                                                                                                                                                                 |  |  |  |  |  |
|------------------------------------------------------------------------------------------------------------------------------------------------------------------------------------------------------------------------------|--|--|--|--|--|
|                                                                                                                                                                                                                              |  |  |  |  |  |
| White or Silver Socks   +£5                                                                                                                                                                                                  |  |  |  |  |  |
| New Shirt & Sock Option+£15To hire black or white                                                                                                                                                                            |  |  |  |  |  |
| or option to buy and keep new<br>shirt and socks from £40                                                                                                                                                                    |  |  |  |  |  |
| Plain Ruche or Tie (200 colour)+£5                                                                                                                                                                                           |  |  |  |  |  |
| & grey, navy weathered blue/green,<br>lovat, silver, rust or plain tweed tie                                                                                                                                                 |  |  |  |  |  |
| Tartan Ruche or Ties+£5(In Bute or Scottish Heather Collection)                                                                                                                                                              |  |  |  |  |  |
| Tartan Pocket Handkerchief+£5(Bute Range)                                                                                                                                                                                    |  |  |  |  |  |
| Tweed Braemars with 5 Button<br>Waistcoat 34" to 60" Colours<br>Mid Grey/Silver/Navy<br>with imitation stag buttons +£25<br>Sherrifmuir Light Weight Black<br>with Shiny Buttons & 5 Button<br>Waistcoat 38" to 54" included |  |  |  |  |  |
| Shoulder Plaid & Brooch +£25                                                                                                                                                                                                 |  |  |  |  |  |
| Plain Brocade Waistcoat - Claret<br>Lilac, Camel, Pink<br>36" to 50" included                                                                                                                                                |  |  |  |  |  |
| 36" to 50" included                                                                                                                                                                                                          |  |  |  |  |  |
| 36" to 50"includedLowlander, Frontier, WaistcoatsClansman or Highlander Jacket allin Dark Navyincluded                                                                                                                       |  |  |  |  |  |
| 36" to 50"includedLowlander, Frontier, WaistcoatsClansman or Highlander Jacket all                                                                                                                                           |  |  |  |  |  |