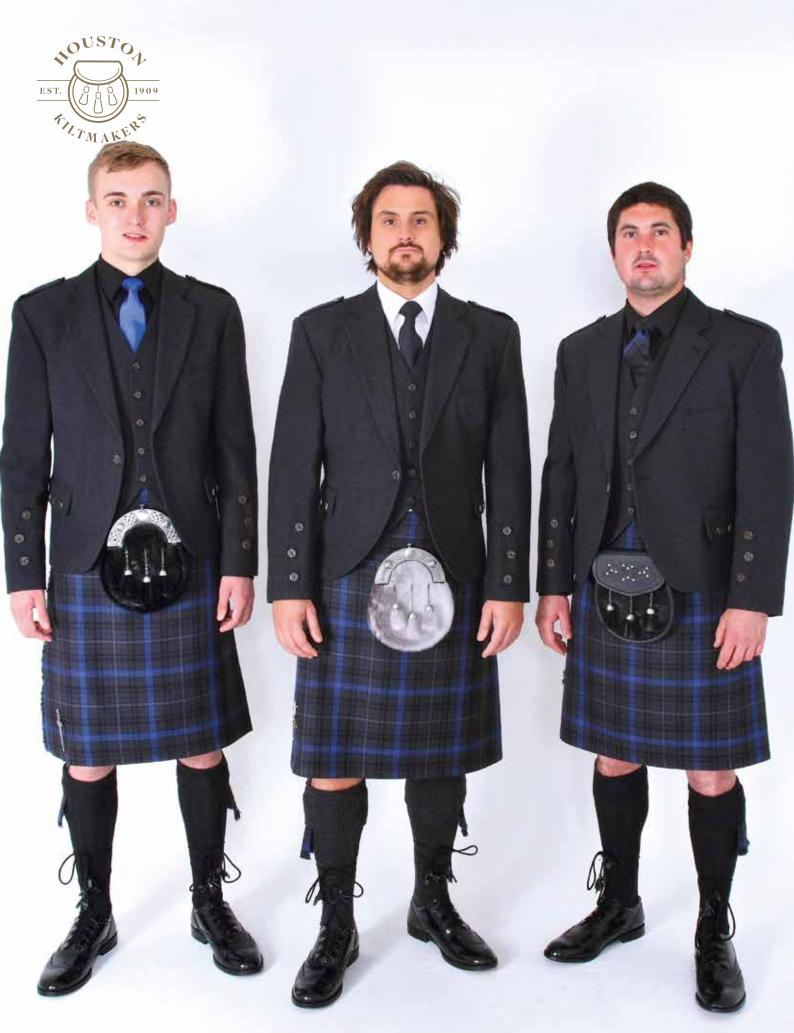

#### 25 STYLES OF JACKETS

SCOTTISE

ARTANS

Sherrifmui

ΩĽ,

Braemar Black + Tartan Tie + 5 button

Regulation Jacket Black, Blue & Navy Velvet

Tweed Green

Argyll Black

emporary Silver Tweeds

Black Braemar

EXCLUSIVE HIRE RANGE 75 Tartans 25 Styles & 12 Colours of Jackets

With any button options + 200 ruch or tie colours options. Over 2 million hire options

Houstons include super light weight jackets, black Argyll shiny buttons or Braemars, black\* or dark navy with shiny, antique\* or black buttons\*, **Tweed Braemars** Silver Tweed with black imitation buttons, Navy Tweed with black imitation buttons, Mid Grey Tweed or Lovat Tweed with imitation stag buttons, with shiny or antique silver wear. Sherrifmiur black jackets with shiny or antique buttons, all jackets with 5 button waistcoats options, Prince Charlie black or dark navy with shiny or antique buttons, 3 or 5 button waist coat options. Selection of **Peitang** waist coats and **clansman** jackets

all in dark navy. All hires have matching silver wear, quality seal skin sporran, belt and buckle, kilt with kilt pin, sgian dubh, hose in black, navy, grey or off white, lovat, brown, garter flashes & ghillie brogues with any style of white or black shirt, neck wear & cufflinks, with optional upgrades on New Specialist jackets. (ADW hire insurance of £5 is compulsary on all hires)