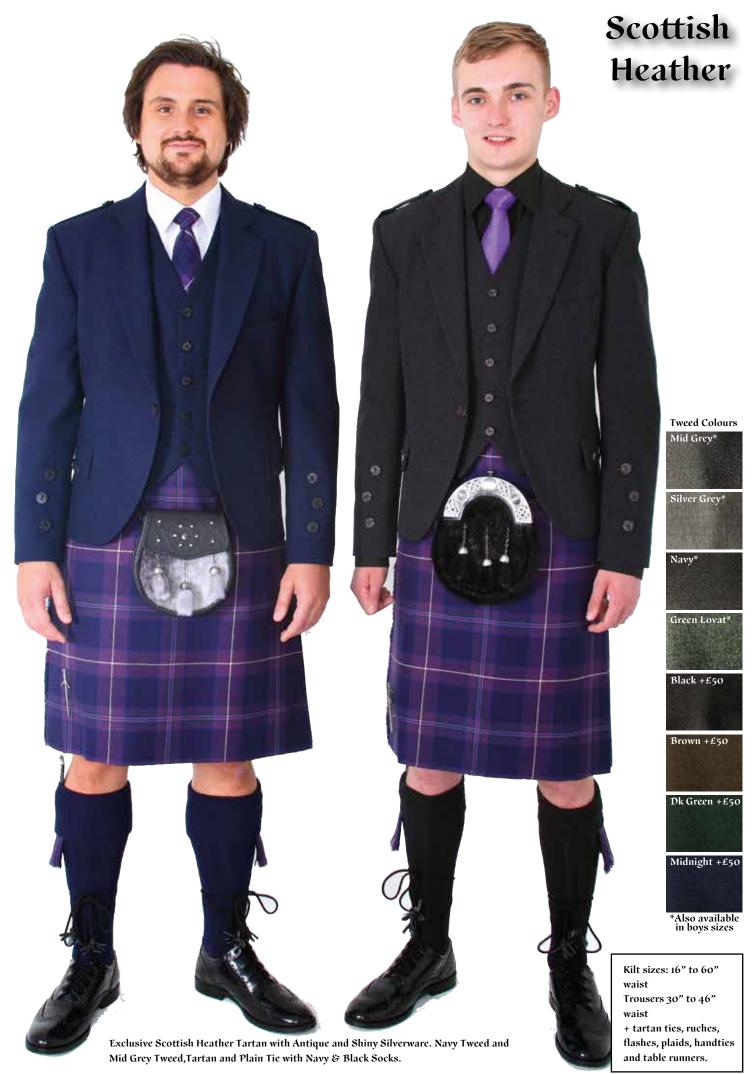

# **Braemar Tweeds**

Exclusive Midnight Bute Tartan with Antique Silverware and Mid-Grey Tweed Braemar Jackets with Plain Ties, with Black and Grey Socks.

Midnight Bute

Ø,

Tweed Colours Mid Grey\*

Silver Grey\*

Navy\*

Green Lovat\*

Black +£50

Brown +£50

Dk Green +£50

Midnight +£50

\*Also available in boys sizes

Exclusive Midnight Bute Tartan with Shiny Silverware, Mid-Grey Tweed Braemar Jackets, Plain Ties with Black and Grey Socks.