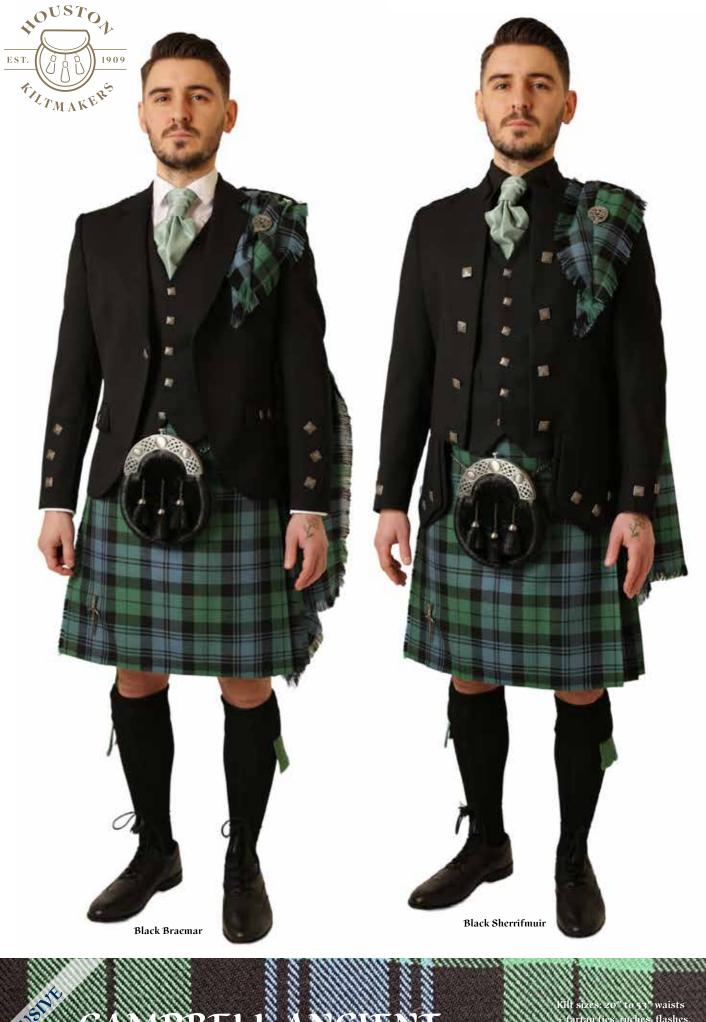

#### 25 STYLES OF JACKETS

SCOTTISE

ARTANS

Sherrifmui

ΩĽ,

Braemar Black + Tartan Tie + 5 button

Regulation Jacket Black, Blue & Navy Velvet

Tweed Green

Argyll Black

emporary Silver Tweeds

Black Braemar

EXCLUSIVE HIRE RANGE 75 Tartans 25 Styles & 12 Colours of Jackets

With any button options + 200 ruch or tie colours options. Over 2 million hire options

Houstons include super light weight jackets, black Argyll shiny buttons or Braemars, black\* or dark navy with shiny, antique\* or black buttons\*, **Tweed Braemars** Silver Tweed with black imitation buttons, Navy Tweed with black imitation buttons, Mid Grey Tweed or Lovat Tweed with imitation stag buttons, with shiny or antique silver wear. Sherrifmiur black jackets with shiny or antique buttons, all jackets with 5 button waistcoats options, Prince Charlie black or dark navy with shiny or antique buttons, 3 or 5 button waist coat options. Selection of **Peitang** waist coats and **clansman** jackets

all in dark navy. All hires have matching silver wear, quality seal skin sporran, belt and buckle, kilt with kilt pin, sgian dubh, hose in black, navy, grey or off white, lovat, brown, garter flashes & ghillie brogues with any style of white or black shirt, neck wear & cufflinks, with optional upgrades on New Specialist jackets. (ADW hire insurance of £5 is compulsary on all hires)