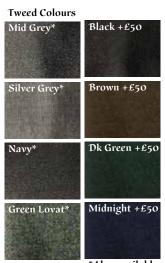

Jacket and waistcoat styles included - Tweed Bramars in Charcoal, Silver grey, Navy, Lovat green, and Super light weight Black SheriffMuir, Black or Navy Prince Charles, Argyle or Braemars with Shiny or Exclusive Antique buttons. (we stock 4 designs of Jacobite waistcoats & Jackets)

### Options

.

1

۵

| and a                     | Jacket<br>Colour | Shiny<br>Buttons | Antique<br>Buttons |          | Imitation<br>Stag Buttons | Sizes      |
|---------------------------|------------------|------------------|--------------------|----------|---------------------------|------------|
| Prince                    | Black            | $\checkmark$     | ~                  | -        |                           | 16" to 64" |
| Charlies                  | Navy             | ~                | ~                  | n • 6    | - L                       | 36" to 60" |
| Argylls                   | Black            | 1                |                    | 1 de     | 漢•                        | 18" to 64" |
| Braemars                  | Black            | 4.0              | 1                  | 17325.0  | N                         | 18" to 64" |
| 6- ST                     | Navy             | ~                | 1                  | S        | 87 ·                      | 36" to 60" |
| Sherrifmuirs              | Black            | ~                | 1                  | 350      | 100                       | 38" to 54" |
|                           | Silver           | 1                | +£50               | 1        | - C                       | 36" to 50" |
| 5 Button                  | Black            | ~                | 1                  | 11       | 1                         | 18" to 66" |
| Waistcoats                | Navy             | ~                | ~                  | 20       | - 80                      | 36" to 60" |
| Tweeds                    | DK Grey          | -                | 22                 | 25.00    | 1                         | 18" to 60" |
| CEPT                      | Navy             | - 22             | 1000               | ~        | 100                       | 18" to 60" |
| 47-2007                   | Silver           | - 21             | ~                  | ~        | French                    | 18" to 60" |
| NA SI                     | Green Lovat      | 12.00            | 17-14              | 1000     | 1                         | 18" to 58" |
| P.F.                      | Black            | +£50             | 1.                 | C. TR    | - 1                       | 36" to 56" |
| Contraction of the second | Brown            | +£50             | Party              | Ciller Z | 1                         | 36" to 52" |
| ac -                      | Dark Green       | +£50             | 1000               | 100      | 1                         | 36" to 56" |
| and and                   | Midnight         | +£50             | 1000               | 1        | 12.50                     | 36" to 56" |

# **Braemar Tweeds**

Exclusive Midnight Bute Tartan with Antique Silverware and Mid-Grey Tweed Braemar Jackets with Plain Ties, with Black and Grey Socks.

Midnight Bute

Ø,

Tweed Colours Mid Grey\*

Silver Grey\*

Navy\*

Green Lovat\*

Black +£50

Brown +£50

Dk Green +£50

Midnight +£50

\*Also available in boys sizes

Exclusive Midnight Bute Tartan with Shiny Silverware, Mid-Grey Tweed Braemar Jackets, Plain Ties with Black and Grey Socks.