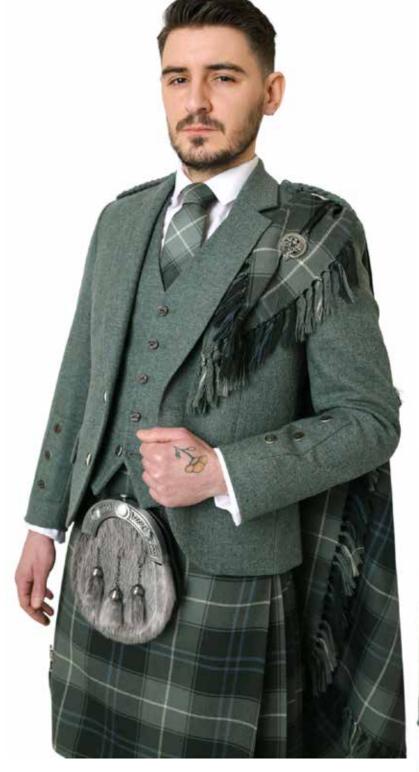

### HUNTING BUTE HEATHER

Kilt sizes: 16" to 65" waists + tartan ties, ruches, flashes, plaids, handties and table runners.

Hunting Bute Heather

> Exclusive Hunting Bute Tartan with Antique Silverware, a Sheriffmuir Jacket with Plain Ruche Tie, alongside a Braemar Jacket with Tartan Ruche Tie.

Braemar

\$OUSTON

FILTMAKERS

EST.

Exclusive Hunting Bute Tartan with Antique sliver wear Prince Charlie Jacket with Tartan Ruche, alongside a Braemar with Plain Ruche. With Black Socks.

orhire.com

WWWW.

Tweed Colours Mid Grey\*