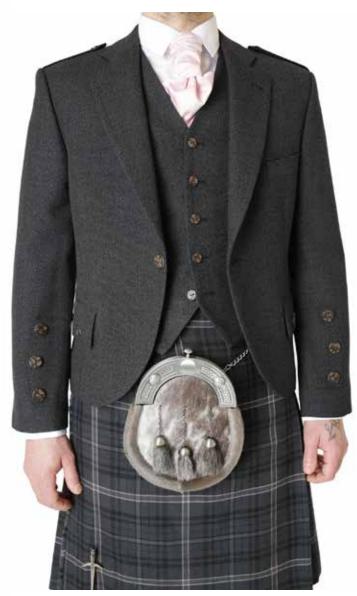

#### All our outfits are complete:

Braemar Mid Grey Tweed Jacket & Waistcoat or Black or Navy Argyll Braemars, Prince Charlie Jacket **super light weight** with shiny 3 or 5 button waistcoat options, 8 yard kilt, belt and buckle, basic black dress or semi dress sporran, kilt pin, black or grey socks, garter flashes, Sgian Dubah, Ghillie brogues shoes, white shirt, bat wing or standard collar or wing collar, with basic bow tie or black ruche cravat and cufflinks so you will have everything you need, with optional upgrades or specialist silver wear available.

# Jackets IMPORTANT NOTE:

Ċ

1

1

1

æ

Houstons Jackets are all Super Lightweight Fine Wool Barathea, with a Range of Buttons and Silverware

### Options

.

1

۵

| and a                     | Jacket<br>Colour | Shiny<br>Buttons | Antique<br>Buttons |          | Imitation<br>Stag Buttons | Sizes      |
|---------------------------|------------------|------------------|--------------------|----------|---------------------------|------------|
| Prince                    | Black            | $\checkmark$     | ~                  | -        |                           | 16" to 64" |
| Charlies                  | Navy             | ~                | ~                  | n • 6    | - L                       | 36" to 60" |
| Argylls                   | Black            | 1                |                    | 1 de     | 漢•                        | 18" to 64" |
| Braemars                  | Black            | 4.0              | 1                  | 17325.0  | N                         | 18" to 64" |
| 6- ST                     | Navy             | ~                | 1                  | S        | 87 ·                      | 36" to 60" |
| Sherrifmuirs              | Black            | ~                | 1                  | 350      | 100                       | 38" to 54" |
|                           | Silver           | 1                | +£50               | 1        | - C                       | 36" to 50" |
| 5 Button                  | Black            | ~                | 1                  | 11       | 1                         | 18" to 66" |
| Waistcoats                | Navy             | ~                | ~                  | 20       | - 80                      | 36" to 60" |
| Tweeds                    | DK Grey          | -                | 22                 | 25.00    | 1                         | 18" to 60" |
| CEPT                      | Navy             | - 22             | 1000               | ~        | 100                       | 18" to 60" |
| 47-2007                   | Silver           | - 21             | ~                  | ~        | French                    | 18" to 60" |
| NA SI                     | Green Lovat      | 12.00            | 17-14              | 1000     | 1                         | 18" to 58" |
| P.F.                      | Black            | +£50             | 1.                 | C. TR    | - 1                       | 36" to 56" |
| Contraction of the second | Brown            | +£50             | Party              | Ciller Z | 1                         | 36" to 52" |
| ac -                      | Dark Green       | +£50             | 1000               | 100      | 1                         | 36" to 56" |
| and and                   | Midnight         | +£50             | 1000               | 1        | 12.50                     | 36" to 56" |