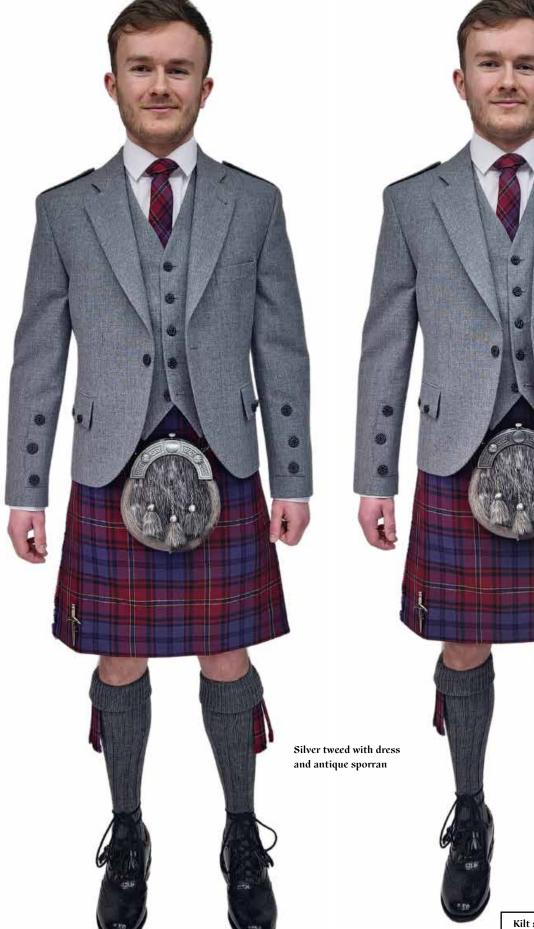

# **Braemar Tweeds**

Exclusive Midnight Bute Tartan with Antique Silverware and Mid-Grey Tweed Braemar Jackets with Plain Ties, with Black and Grey Socks.

Midnight Bute

Ø,

Tweed Colours Mid Grey\*

Silver Grey\*

Navy\*

Green Lovat\*

Black +£50

Brown +£50

Dk Green +£50

Midnight +£50

\*Also available in boys sizes

Exclusive Midnight Bute Tartan with Shiny Silverware, Mid-Grey Tweed Braemar Jackets, Plain Ties with Black and Grey Socks.