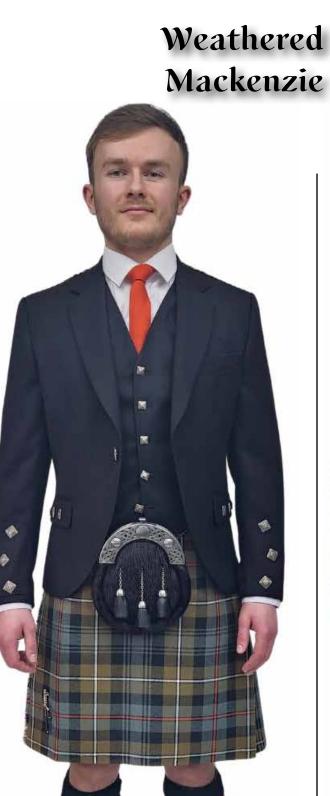

## Black Watch

Navy tweed with semi dress + dress antique silver wear

110

....

Kilt sizes: 18" to 62" waist Trousers 30" to 54" waist + tartan ties, plaids, handties

Weathered Mackenzie with antique silver wear + super lightweight black Braemar with brown tweed jacket option +£50 with antique racoon sporran + £40 with tan brogue options + £10