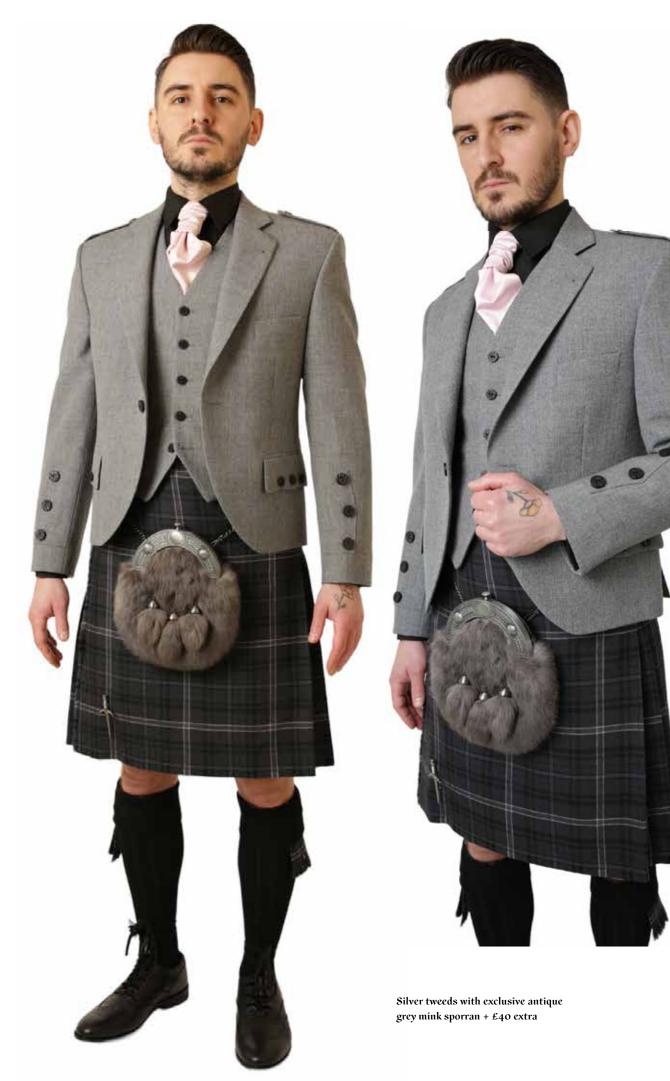

-

6

85

25

Mid grey tweeds with exclusive antique seal skin sporran included

\*Also available in boys sizes

Silver tweeds with exclusive antique seal skin sporran included

Kilt sizes: 16" to 65" waists + tartan ties, ruches, flashes, plaids, handties and table runners.

0

Silver tweed with exclusive seal skin included or antique silver mink sporran +£40 extra

**NULL** 

Index of the

Stradd

**Q** 

USTO

FILTMAKER