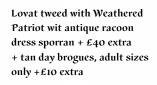

## PATRIOT WEATHERED

Kilt sizes: 16" to 57" waists + tartan ties, ruches, flashes, plaids, handties and table runners.

#### Patriot Weathered

Lovat tweed with exclusive antique silverwear + Lovat socks included

\*Also available in boys sizes

\$OUSTON

FILTMAKERS

EST.

Kilt sizes: 16" to 57" waists + tartan ties, ruches, flashes, plaids, handties and table runners.

Patriot

Weathered

Kilt sizes: 16" to 55" waists + tartan ties, ruches, flashes, plaids, handties and table runners