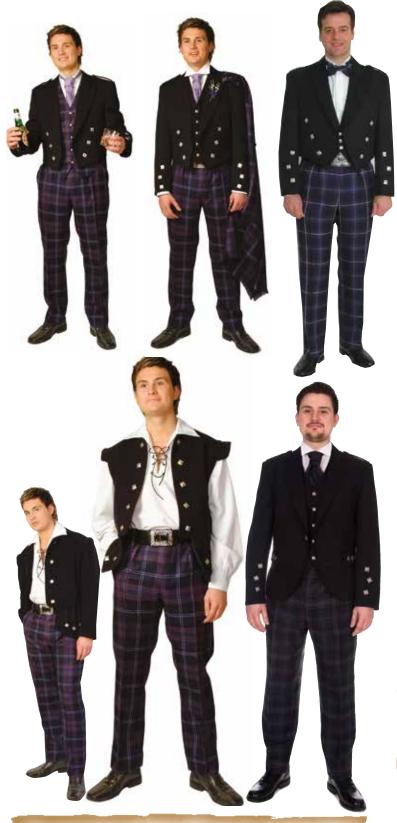

#### 25 STYLES OF JACKETS

SCOTTISE

ARTANS

Sherrifmui

ΩĽ,

Braemar Black + Tartan Tie + 5 button

Regulation Jacket Black, Blue & Navy Velvet

Tweed Green

Argyll Black

emporary Silver Tweeds

Black Braemar

EXCLUSIVE HIRE RANGE 75 Tartans 25 Styles & 12 Colours of Jackets

With any button options + 200 ruch or tie colours options. Over 2 million hire options

Houstons include super light weight jackets, black Argyll shiny buttons or Braemars, black\* or dark navy with shiny, antique\* or black buttons\*, **Tweed Braemars** Silver Tweed with black imitation buttons, Navy Tweed with black imitation buttons, Mid Grey Tweed or Lovat Tweed with imitation stag buttons, with shiny or antique silver wear. Sherrifmiur black jackets with shiny or antique buttons, all jackets with 5 button waistcoats options, Prince Charlie black or dark navy with shiny or antique buttons, 3 or 5 button waist coat options. Selection of **Peitang** waist coats and **clansman** jackets

Montros

Highlander Prince Charlie Tartan Waistcoat

Clansman Navy

Argyll Black

2

Exclusive Midnight Bute Tartan with Antique Silverware. Prince Charlie Jacket and a Black Braemar Jacket with a Tartan Ruche tie and Standard Tartan Tie. Featuring Black Socks.