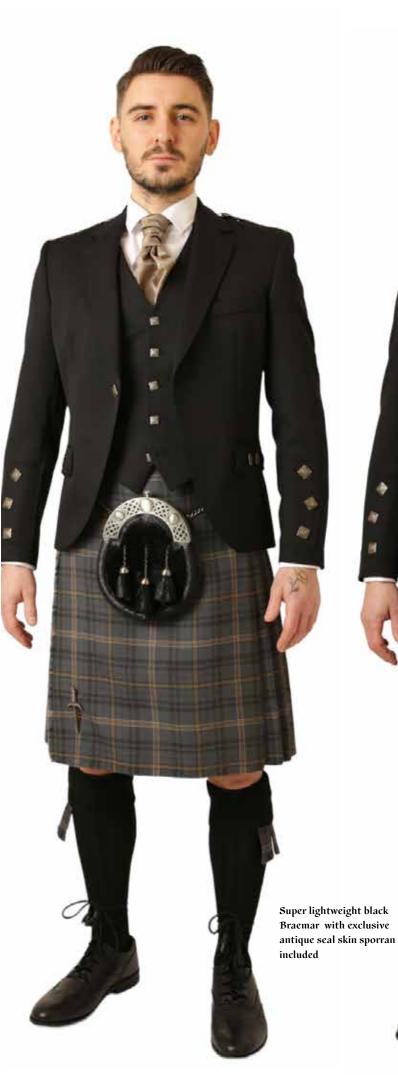

Montros

Highlander Prince Charlie Tartan Waistcoat

Clansman Navy

Argyll Black

2

Exclusive Midnight Bute Tartan with Antique Silverware. Prince Charlie Jacket and a Black Braemar Jacket with a Tartan Ruche tie and Standard Tartan Tie. Featuring Black Socks.