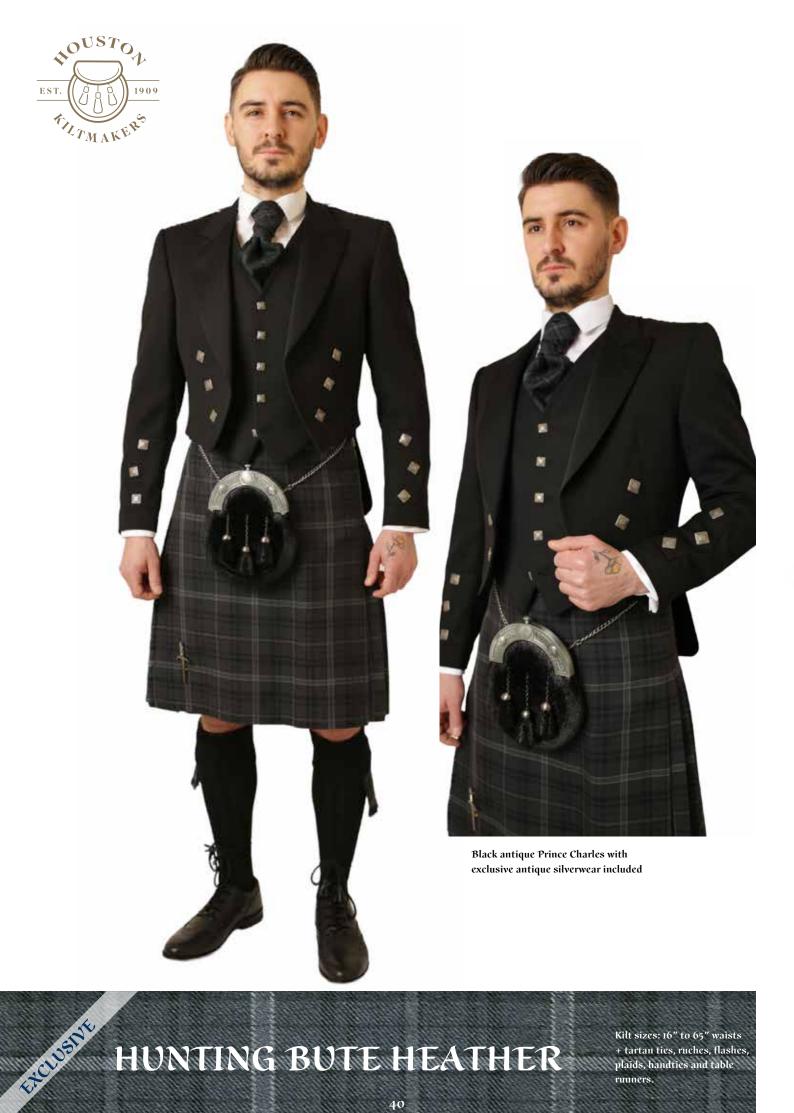

### HUNTING BUTE HEATHER

Kilt sizes: 16" to 65" waists + tartan ties, ruches, flashes, plaids, handties and table runners.

Hunting Bute Heather

> Exclusive Hunting Bute Tartan with Antique Silverware, a Sheriffmuir Jacket with Plain Ruche Tie, alongside a Braemar Jacket with Tartan Ruche Tie.

Braemar

\$OUSTON

FILTMAKERS

EST.

Exclusive Hunting Bute Tartan with Antique sliver wear Prince Charlie Jacket with Tartan Ruche, alongside a Braemar with Plain Ruche. With Black Socks.

orhire.com

WWWW.

Tweed Colours Mid Grey\*