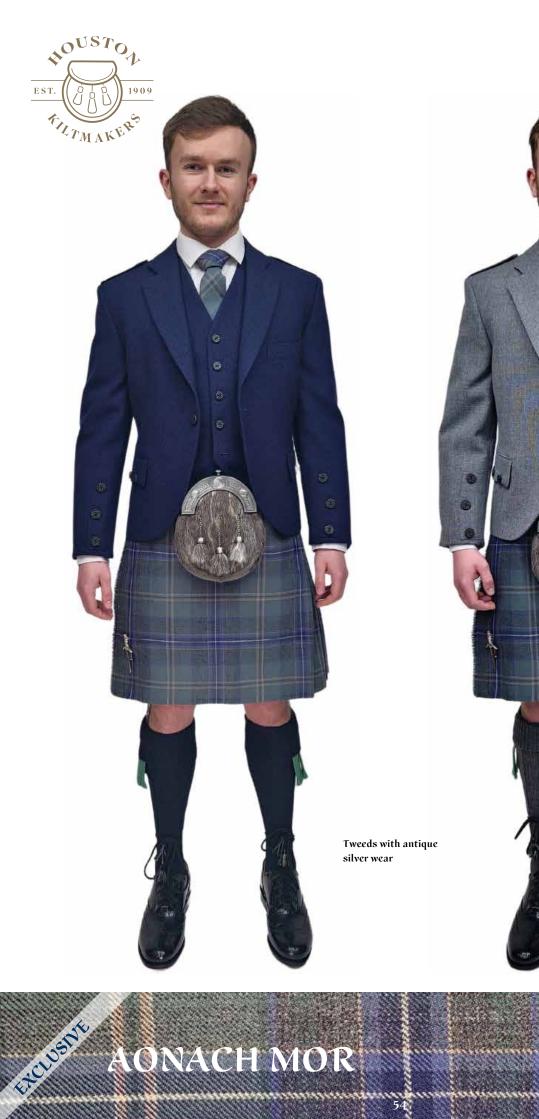

# **AONACH MOR**

#### Aonach Mor

Ű,

ŝ

\$OUSTON

THI TMAKERS

EST.

1909

**MARKED** 

#### Aonach Mor

k

勘

鼩

Black formal light weight barathea Braemar and Prince Charlie with antique silver wear

۲

Kilt sizes: 18" to 50" waist + tartan ties, ruches, flashes, plaids, handties and table runners.