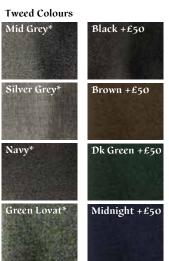

### Options

.

1

۵

| and a                     | Jacket<br>Colour | Shiny<br>Buttons | Antique<br>Buttons |          | Imitation<br>Stag Buttons | Sizes      |
|---------------------------|------------------|------------------|--------------------|----------|---------------------------|------------|
| Prince                    | Black            | $\checkmark$     | ~                  | -        |                           | 16" to 64" |
| Charlies                  | Navy             | ~                | ~                  | n • 6    | - L                       | 36" to 60" |
| Argylls                   | Black            | 1                |                    | 1 de     | 漢•                        | 18" to 64" |
| Braemars                  | Black            | 4.0              | 1                  | 17325.0  | N                         | 18" to 64" |
| 6- ST                     | Navy             | ~                | 1                  | S        | 87 ·                      | 36" to 60" |
| Sherrifmuirs              | Black            | ~                | 1                  | 350      | 100                       | 38" to 54" |
|                           | Silver           | 1                | +£50               | 1        | - C                       | 36" to 50" |
| 5 Button                  | Black            | ~                | 1                  | 11       | 1                         | 18" to 66" |
| Waistcoats                | Navy             | ~                | ~                  | 20       | - 80                      | 36" to 60" |
| Tweeds                    | DK Grey          | -                | 22                 | 25.00    | 1                         | 18" to 60" |
| CEPT                      | Navy             | - 22             | 1000               | ~        | 100                       | 18" to 60" |
| 47-2007                   | Silver           | - 21             | ~                  | ~        | French                    | 18" to 60" |
| NA SI                     | Green Lovat      | 12.00            | 17-14              | 1000     | 1                         | 18" to 58" |
| P.F.                      | Black            | +£50             | 1.                 | C. TR    | - 1                       | 36" to 56" |
| Contraction of the second | Brown            | +£50             | Party              | Ciller Z | 1                         | 36" to 52" |
| ac -                      | Dark Green       | +£50             | 1000               | 100      | 1                         | 36" to 56" |
| and and                   | Midnight         | +£50             | 1000               | 1        | 12.50                     | 36" to 56" |

Navy\*

Green Lovat\*

Black +£50

Brown +£50

Dk Green +£50

Midnight +£50

\*Also available in boys sizes

Exclusive Midnight Bute Tartan with Shiny Silverware, Mid-Grey Tweed Braemar Jackets, Plain Ties with Black and Grey Socks.