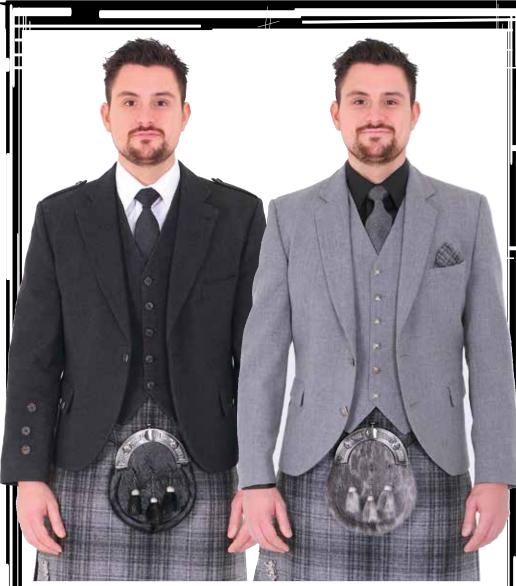

#### 25 STYLES OF JACKETS

SCOTTISE

ARTANS

Sherrifmui

ΩĽ,

Braemar Black + Tartan Tie + 5 button

Regulation Jacket Black, Blue & Navy Velvet

Tweed Green

Argyll Black

emporary Silver Tweeds

Black Braemar

EXCLUSIVE HIRE RANGE 75 Tartans 25 Styles & 12 Colours of Jackets

With any button options + 200 ruch or tie colours options. Over 2 million hire options

Houstons include super light weight jackets, black Argyll shiny buttons or Braemars, black\* or dark navy with shiny, antique\* or black buttons\*, **Tweed Braemars** Silver Tweed with black imitation buttons, Navy Tweed with black imitation buttons, Mid Grey Tweed or Lovat Tweed with imitation stag buttons, with shiny or antique silver wear. Sherrifmiur black jackets with shiny or antique buttons, all jackets with 5 button waistcoats options, Prince Charlie black or dark navy with shiny or antique buttons, 3 or 5 button waist coat options. Selection of **Peitang** waist coats and **clansman** jackets