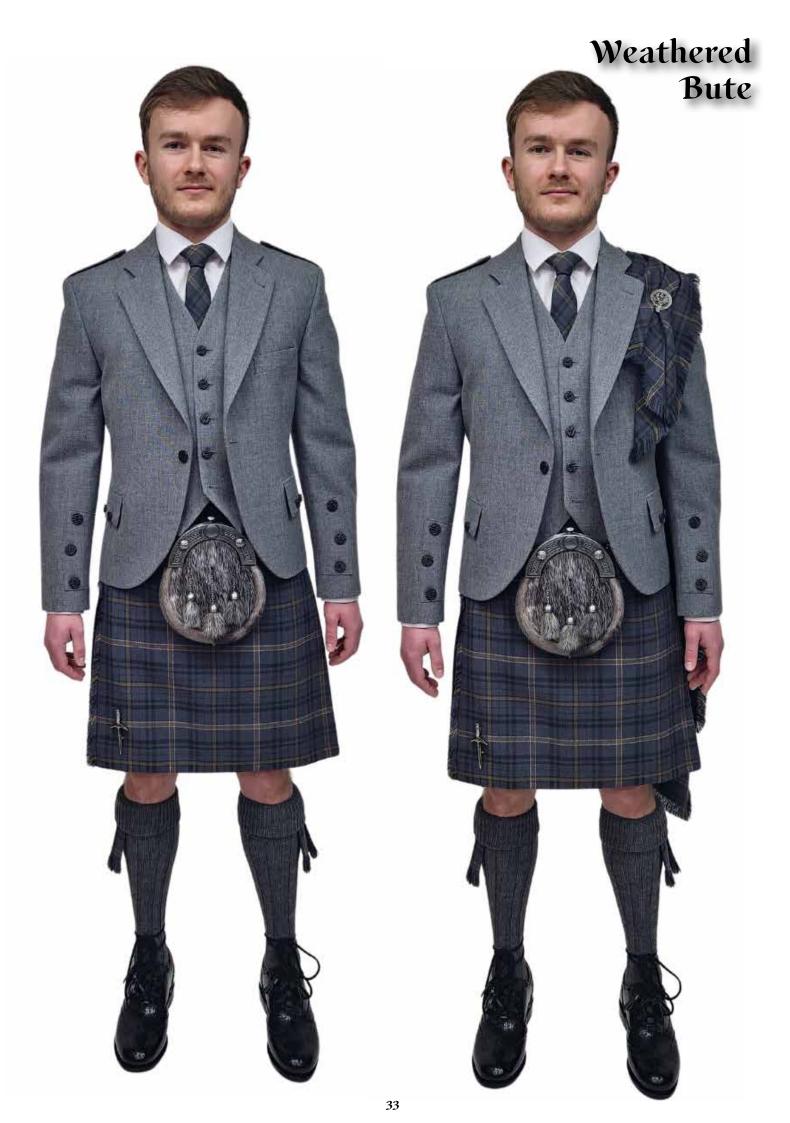

1

-

۲

1

Ø

億

Exclusive Weathered Bute Tartan with Antique Silverware, Prince Charlie Jacket with a Tartan Ruche Tie, alongside a Braemar Jacket with a Plain Ruche with Black Socks.

Ken MacDonald of Houstons has designed the Exclusive Bute Heather ©TM Collection which reflects the colours and moods of the Isle of Bute. They also cleverly co-ordinate with today's wedding colours.

Exclusive Weathered Bute Tartan with Antique Silverware, Prince Charlie Jacket with a Tartan Ruche Tie, alongside a Braemar Jacket with Plain Ruche Tie. Both with Black Socks.

E4:

14

38

Weathered

Bute