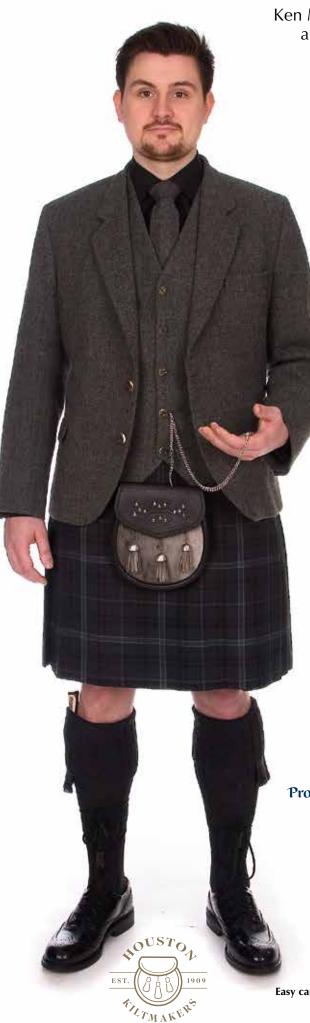

# Jackets IMPORTANT NOTE:

Ċ

1

1

1

æ

Houstons Jackets are all Super Lightweight Fine Wool Barathea, with a Range of Buttons and Silverware

### Options

.

1

۵

| and a                     | Jacket<br>Colour | Shiny<br>Buttons | Antique<br>Buttons |          | Imitation<br>Stag Buttons | Sizes      |
|---------------------------|------------------|------------------|--------------------|----------|---------------------------|------------|
| Prince                    | Black            | $\checkmark$     | ~                  | -        |                           | 16" to 64" |
| Charlies                  | Navy             | ~                | ~                  | n • 6    | - L                       | 36" to 60" |
| Argylls                   | Black            | 1                |                    | 1 de     | 漢•                        | 18" to 64" |
| Braemars                  | Black            | 4.0              | 1                  | 17325.0  | N                         | 18" to 64" |
| 6- ST                     | Navy             | ~                | 1                  | S        | 87 ·                      | 36" to 60" |
| Sherrifmuirs              | Black            | ~                | 1                  | 350      | 100                       | 38" to 54" |
|                           | Silver           | 1                | +£50               | 1        | - C                       | 36" to 50" |
| 5 Button                  | Black            | ~                | 1                  | 11       | 1                         | 18" to 66" |
| Waistcoats                | Navy             | ~                | ~                  | 20       | - 80                      | 36" to 60" |
| Tweeds                    | DK Grey          | -                | 22                 | 25.00    | 1                         | 18" to 60" |
| CEPT                      | Navy             | - 22             | 1000               | ~        | 100                       | 18" to 60" |
| 47-2007                   | Silver           | - 21             | ~                  | ~        | French                    | 18" to 60" |
| NA SI                     | Green Lovat      | 12.00            | 17-14              | 1000     | 1                         | 18" to 58" |
| P.F.                      | Black            | +£50             | 1.                 | C. TR    | - 1                       | 36" to 56" |
| Contraction of the second | Brown            | +£50             | Party              | Ciller Z | 1                         | 36" to 52" |
| ac -                      | Dark Green       | +£50             | 1000               | 100      | 1                         | 36" to 56" |
| and and                   | Midnight         | +£50             | 1000               | 1        | 12.50                     | 36" to 56" |