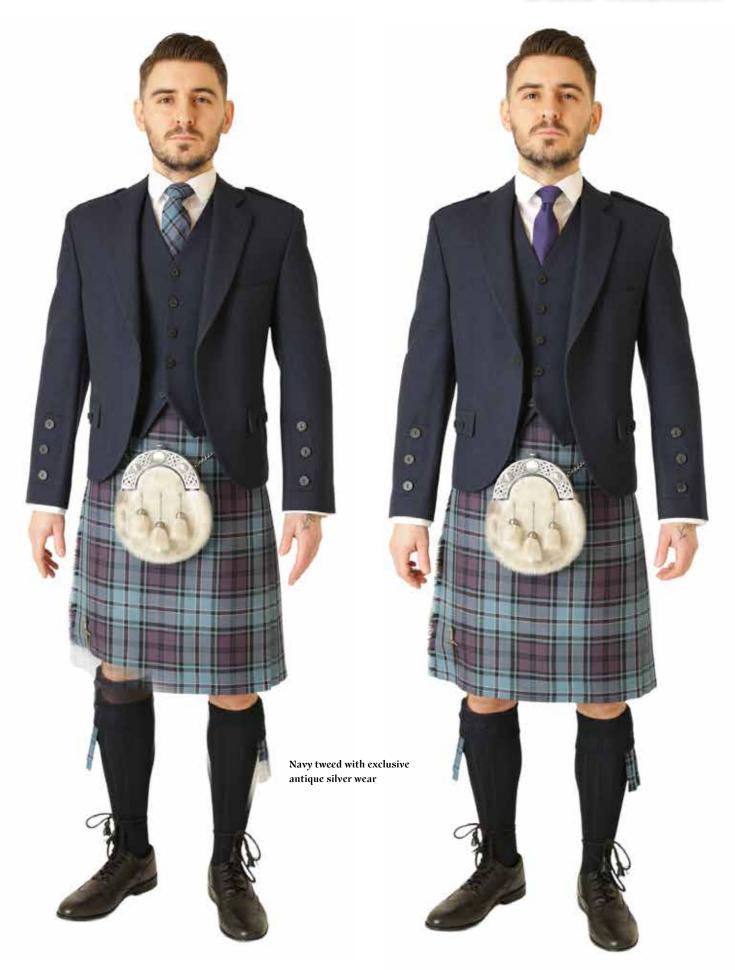

Exclusive Midnight Bute tartan with black braemar and prince charlie jacket, with antique silver wear and tartan ruches with black socks.

# ENGLISH MIDNIGHT BUTE HEATHER

Kilt sizes: 16" to 65" waists + tartan ties, ruches, flashes, plaids, handties and table runners.

1

Exclusive Midnight Bute Tartan with Shiny Silverware, Prince Charlie Jacket with Tartan Ruche alongside an Argyll Jacket with Plain Ruche.