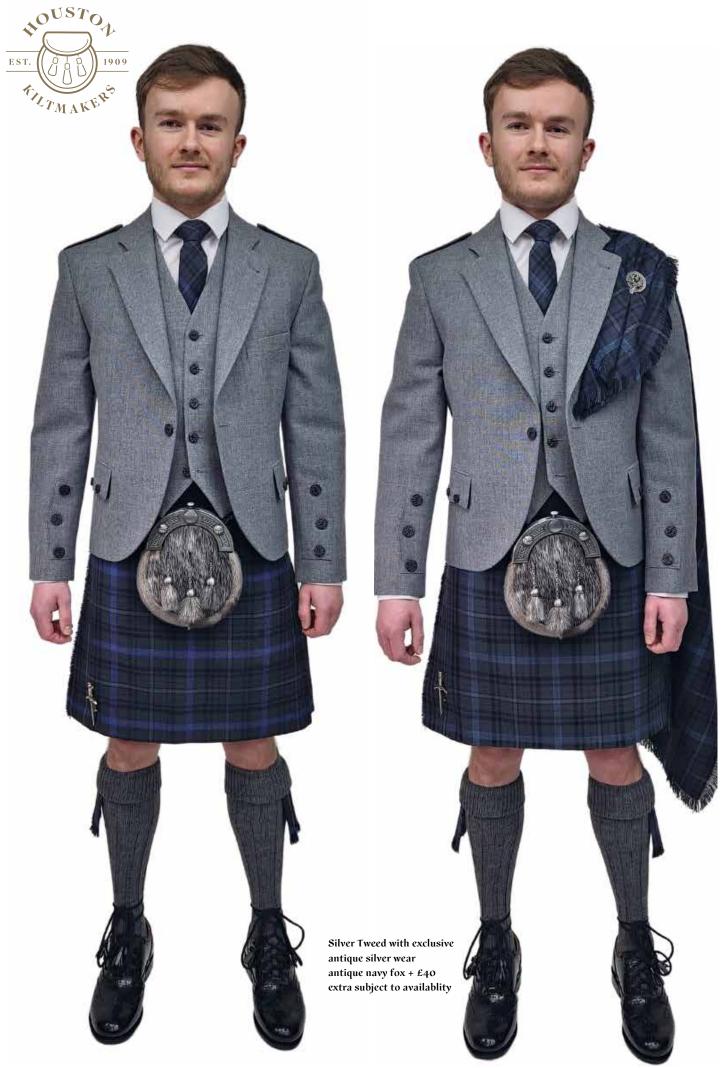

# Jackets IMPORTANT NOTE:

Ċ

1

1

1

æ

Houstons Jackets are all Super Lightweight Fine Wool Barathea, with a Range of Buttons and Silverware

### Options

.

1

۵

| and a                     | Jacket<br>Colour | Shiny<br>Buttons | Antique<br>Buttons |          | Imitation<br>Stag Buttons | Sizes      |
|---------------------------|------------------|------------------|--------------------|----------|---------------------------|------------|
| Prince                    | Black            | $\checkmark$     | ~                  | -        |                           | 16" to 64" |
| Charlies                  | Navy             | ~                | ~                  | n • 6    | - L                       | 36" to 60" |
| Argylls                   | Black            | 1                |                    | 1 de     | 漢•                        | 18" to 64" |
| Braemars                  | Black            | 4.0              | 1                  | 17325.0  | N                         | 18" to 64" |
| 6- ST                     | Navy             | ~                | 1                  | S        | 87 ·                      | 36" to 60" |
| Sherrifmuirs              | Black            | ~                | 1                  | 350      | 100                       | 38" to 54" |
|                           | Silver           | 1                | +£50               | 1        | - C                       | 36" to 50" |
| 5 Button                  | Black            | ~                | 1                  | 11       | 1                         | 18" to 66" |
| Waistcoats                | Navy             | ~                | ~                  | 20       | - 80                      | 36" to 60" |
| Tweeds                    | DK Grey          | -                | 22                 | 25.00    | 1                         | 18" to 60" |
| CEPT                      | Navy             | - 22             | 1000               | ~        | 100                       | 18" to 60" |
| 47-2007                   | Silver           | - 21             | ~                  | ~        | French                    | 18" to 60" |
| NA SI                     | Green Lovat      | 12.00            | 17-14              | 1000     | 1                         | 18" to 58" |
| P.F.                      | Black            | +£50             | 1.                 | C. TR    | - 1                       | 36" to 56" |
| Contraction of the second | Brown            | +£50             | Party              | Ciller Z | 1                         | 36" to 52" |
| ac -                      | Dark Green       | +£50             | 1000               | 100      | 1                         | 36" to 56" |
| and and                   | Midnight         | +£50             | 1000               | 1        | 12.50                     | 36" to 56" |