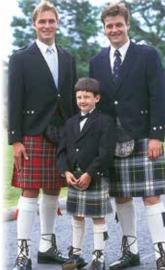

## **Boys Kilt Hire Range**

Prince Charlie, Argyll or Lowlander Waistcoat Full complete pack from age 6 months upwards includes black Prince Charlie with 3 button waistcoat or Argyll Jacket with 5 button waist coat, Wing collar white shirt, Black Bow Tie or Black Ruche, Kilt, Belt & Buckle, Basic Sporran, Black Socks, Flashes, and Shoes or Ghillie Brogues. (For safety reasons Sgian Dubh and Kilt Pin are not included for age 5 and under). **Sizes:** 18" to 32" chest / 16" to 26" waists

We recommend Prince Charlie Jackets for boys upto age 14, as they are best fitting. Shoes depends on ages, either shoes or gillie brogues. (For first communion best to be ordered 3 to 4 months before)