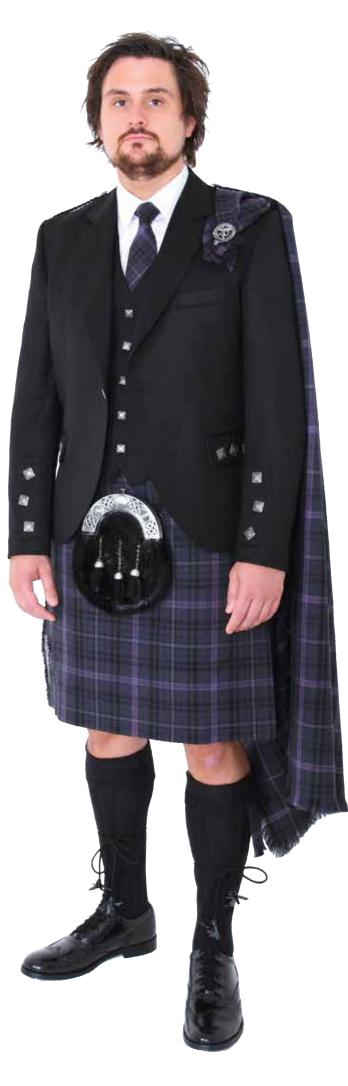

1909

EST.

RI

Exclusive Bute Heather Straad Tartan with Antique Silverware with Braemar and Prince Charlie Jackets. Featuring Tartan Tie and Ruch with Black Socks. With optional shoulder plaids. Stradd