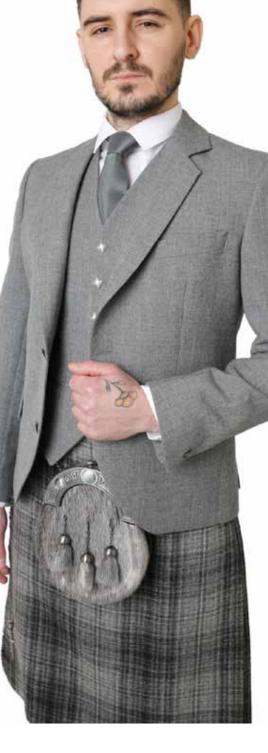

Montros

Highlander Prince Charlie Tartan Waistcoat

Clansman Navy

Argyll Black

2

Exclusive Midnight Bute Tartan with Antique Silverware. Prince Charlie Jacket and a Black Braemar Jacket with a Tartan Ruche tie and Standard Tartan Tie. Featuring Black Socks.