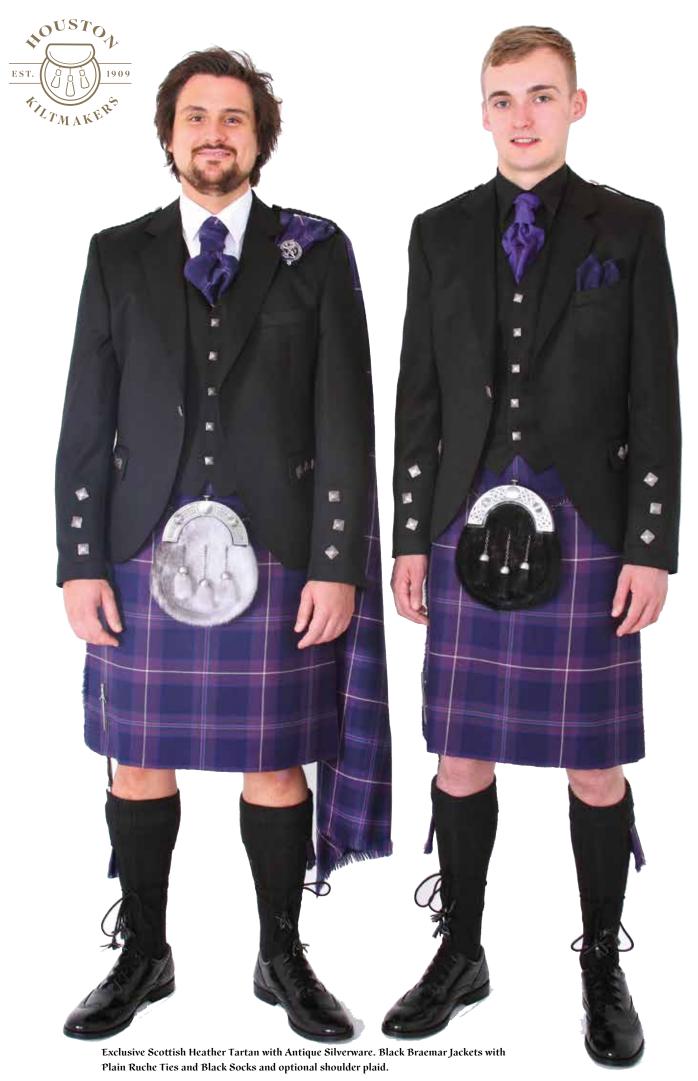

# Jackets IMPORTANT NOTE:

Ċ

1

1

1

æ

Houstons Jackets are all Super Lightweight Fine Wool Barathea, with a Range of Buttons and Silverware

### Options

.

1

۵

| and a                     | Jacket<br>Colour | Shiny<br>Buttons | Antique<br>Buttons |          | Imitation<br>Stag Buttons | Sizes      |
|---------------------------|------------------|------------------|--------------------|----------|---------------------------|------------|
| Prince                    | Black            | $\checkmark$     | ~                  | -        |                           | 16" to 64" |
| Charlies                  | Navy             | ~                | ~                  | n • 6    | - L                       | 36" to 60" |
| Argylls                   | Black            | 1                |                    | 1 de     | 漢•                        | 18" to 64" |
| Braemars                  | Black            | 4.0              | 1                  | 17325.0  | N                         | 18" to 64" |
| 6- ST                     | Navy             | ~                | 1                  | S        | 87 ·                      | 36" to 60" |
| Sherrifmuirs              | Black            | ~                | 1                  | 350      | 100                       | 38" to 54" |
|                           | Silver           | 1                | +£50               | 1        | - C                       | 36" to 50" |
| 5 Button                  | Black            | ~                | 1                  | 11       | 1                         | 18" to 66" |
| Waistcoats                | Navy             | ~                | ~                  | 20       | - 80                      | 36" to 60" |
| Tweeds                    | DK Grey          | -                | 22                 | 25.00    | 1                         | 18" to 60" |
| CEPT                      | Navy             | - 22             | 1000               | ~        | 100                       | 18" to 60" |
| 47-2007                   | Silver           | - 21             | ~                  | ~        | French                    | 18" to 60" |
| NA SI                     | Green Lovat      | 12.00            | 17-14              | 1000     | 1                         | 18" to 58" |
| P.F.                      | Black            | +£50             | 1.                 | C. TR    | - 1                       | 36" to 56" |
| Contraction of the second | Brown            | +£50             | Party              | Ciller Z | 1                         | 36" to 52" |
| ac -                      | Dark Green       | +£50             | 1000               | 100      | 1                         | 36" to 56" |
| and and                   | Midnight         | +£50             | 1000               | 1        | 12.50                     | 36" to 56" |