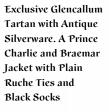

# ENGLISH MIDNIGHT BUTE HEATHER

Kilt sizes: 16" to 65" waists + tartan ties, ruches, flashes, plaids, handties and table runners.

1

Exclusive Midnight Bute Tartan with Shiny Silverware, Prince Charlie Jacket with Tartan Ruche alongside an Argyll Jacket with Plain Ruche.