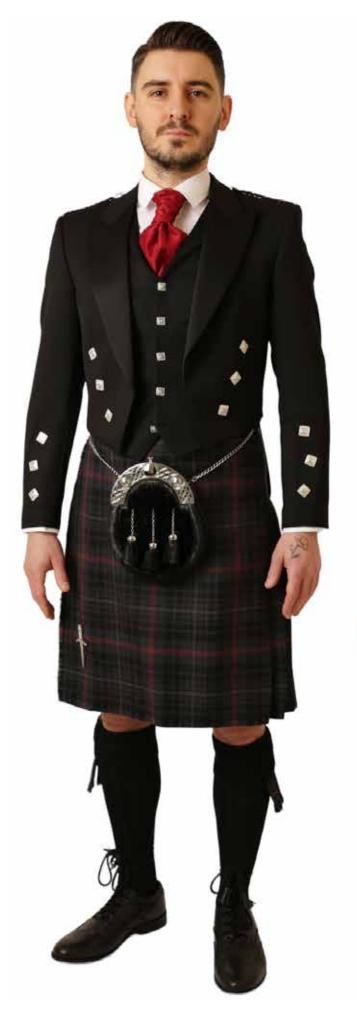

Montros

Highlander Prince Charlie Tartan Waistcoat

Clansman Navy

Argyll Black

2

Exclusive Midnight Bute Tartan with Antique Silverware. Prince Charlie Jacket and a Black Braemar Jacket with a Tartan Ruche tie and Standard Tartan Tie. Featuring Black Socks.