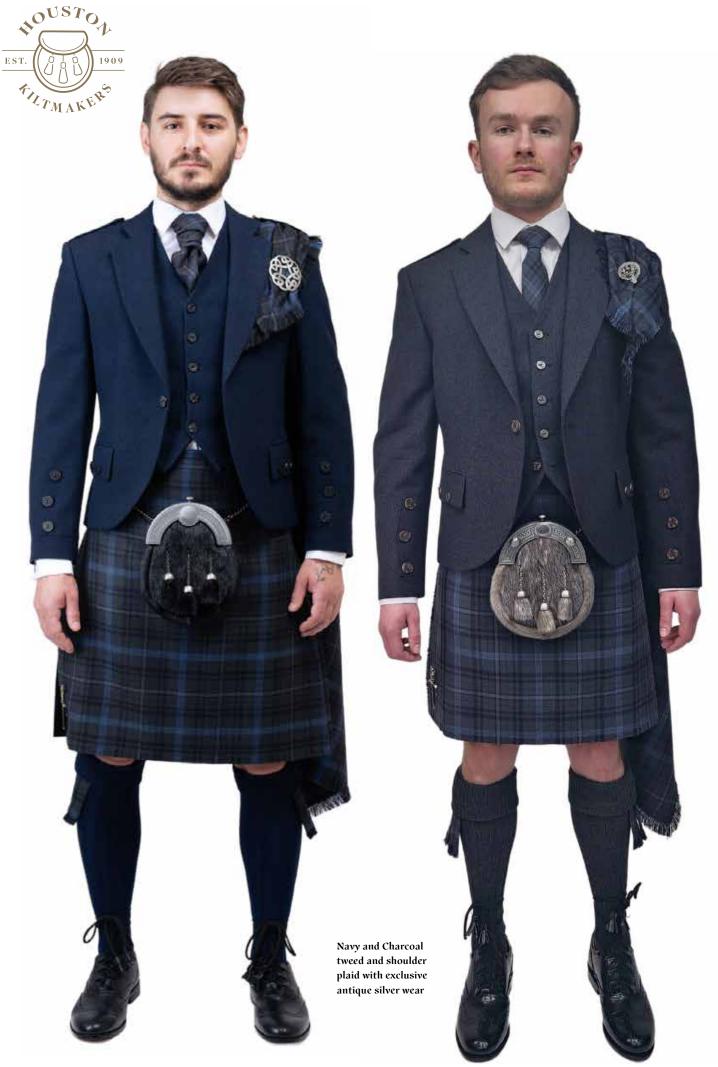

# Jackets IMPORTANT NOTE:

Ċ

1

1

1

æ

Houstons Jackets are all Super Lightweight Fine Wool Barathea, with a Range of Buttons and Silverware

### Options

.

1

۵

| and a                     | Jacket<br>Colour | Shiny<br>Buttons | Antique<br>Buttons |          | Imitation<br>Stag Buttons | Sizes      |
|---------------------------|------------------|------------------|--------------------|----------|---------------------------|------------|
| Prince                    | Black            | $\checkmark$     | ~                  | -        |                           | 16" to 64" |
| Charlies                  | Navy             | ~                | ~                  | n • 6    | - L                       | 36" to 60" |
| Argylls                   | Black            | 1                |                    | 1 de     | 漢•                        | 18" to 64" |
| Braemars                  | Black            | 4.0              | 1                  | 17325.0  | N                         | 18" to 64" |
| 6- ST                     | Navy             | ~                | 1                  | S        | 87 ·                      | 36" to 60" |
| Sherrifmuirs              | Black            | ~                | 1                  | 350      | 100                       | 38" to 54" |
|                           | Silver           | 1                | +£50               | 1        | - C                       | 36" to 50" |
| 5 Button                  | Black            | ~                | 1                  | 11       | 1                         | 18" to 66" |
| Waistcoats                | Navy             | ~                | ~                  | 20       | - 80                      | 36" to 60" |
| Tweeds                    | DK Grey          | -                | 22                 | 25.00    | 1                         | 18" to 60" |
| CEPT                      | Navy             | - 22             | 1000               | ~        | 100                       | 18" to 60" |
| 47-2007                   | Silver           | - 21             | ~                  | ~        | French                    | 18" to 60" |
| NA SI                     | Green Lovat      | 12.00            | 17-14              | 1000     | 1                         | 18" to 58" |
| P.F.                      | Black            | +£50             | 1.                 | C. TR    | - 1                       | 36" to 56" |
| Contraction of the second | Brown            | +£50             | Party              | Ciller Z | 1                         | 36" to 52" |
| ac -                      | Dark Green       | +£50             | 1000               | 100      | 1                         | 36" to 56" |
| and and                   | Midnight         | +£50             | 1000               | 1        | 12.50                     | 36" to 56" |