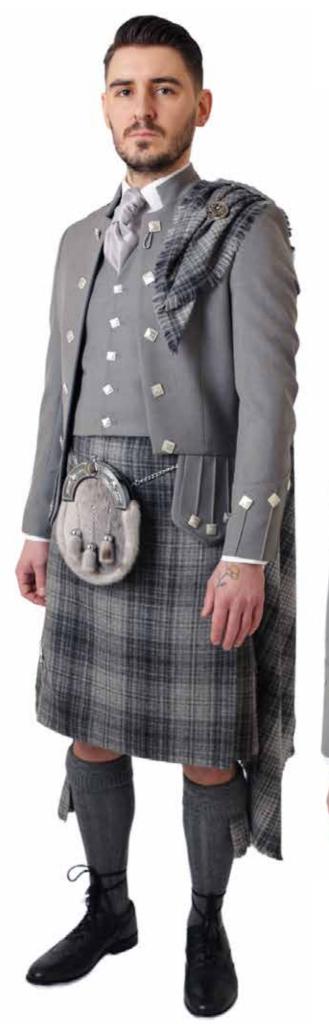

Montros

Highlander Prince Charlie Tartan Waistcoat

Clansman Navy

Argyll Black

2

Exclusive Midnight Bute Tartan with Antique Silverware. Prince Charlie Jacket and a Black Braemar Jacket with a Tartan Ruche tie and Standard Tartan Tie. Featuring Black Socks.