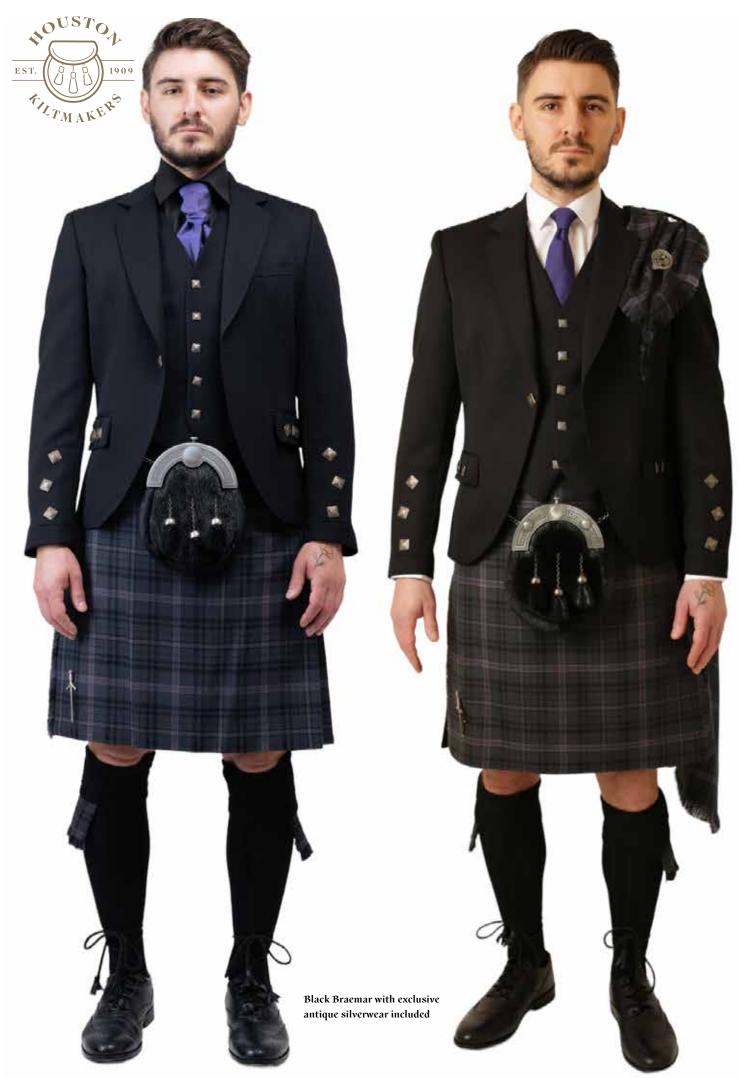

#### 25 STYLES OF JACKETS

SCOTTISE

ARTANS

Sherrifmui

ΩĽ,

Braemar Black + Tartan Tie + 5 button

Regulation Jacket Black, Blue & Navy Velvet

Tweed Green

Argyll Black

emporary Silver Tweeds

Black Braemar

EXCLUSIVE HIRE RANGE 75 Tartans 25 Styles & 12 Colours of Jackets

With any button options + 200 ruch or tie colours options. Over 2 million hire options

Houstons include super light weight jackets, black Argyll shiny buttons or Braemars, black\* or dark navy with shiny, antique\* or black buttons\*, **Tweed Braemars** Silver Tweed with black imitation buttons, Navy Tweed with black imitation buttons, Mid Grey Tweed or Lovat Tweed with imitation stag buttons, with shiny or antique silver wear. Sherrifmiur black jackets with shiny or antique buttons, all jackets with 5 button waistcoats options, Prince Charlie black or dark navy with shiny or antique buttons, 3 or 5 button waist coat options. Selection of **Peitang** waist coats and **clansman** jackets

Montros

Highlander Prince Charlie Tartan Waistcoat

Clansman Navy

Argyll Black

2

Exclusive Midnight Bute Tartan with Antique Silverware. Prince Charlie Jacket and a Black Braemar Jacket with a Tartan Ruche tie and Standard Tartan Tie. Featuring Black Socks.