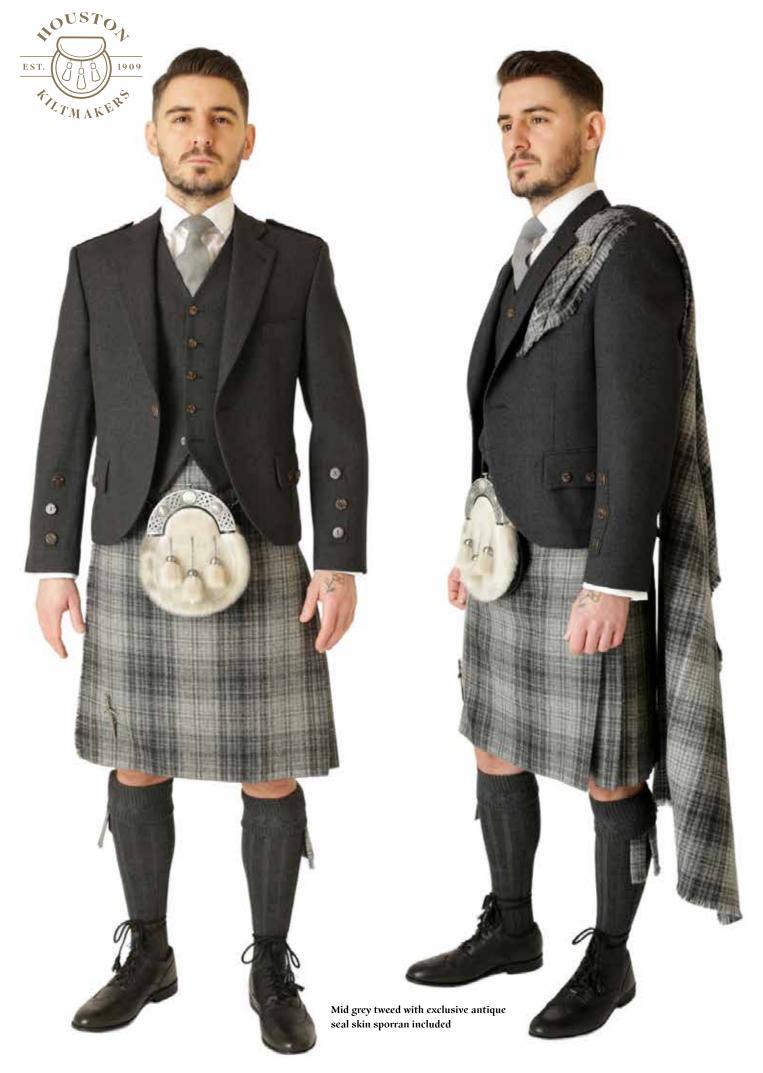

# Stradd

Sheriffmuir jacket with exclusive antique silverwear included

Kilt sizes: 16" to 64" waists + tartan ties, ruches, flashes, plaids, handties and table runners.

Exclusive Bute mist tweed with silver grey breamar tweed with black buttons. Black shirt & tweed tie with mid grey socks.

**EXCLUE** 

Exclusive Bute mist tweed with mid grey breamar tweed with imitation stag buttons. White shirt & tweed tie with mid grey socks. Exclusive Bute mist tweed with silver grey crail fashion tweed with antique buttons +£50 and silver wear. With Black shirt & tweed tie with mid grey socks.

# BUTE MIST TWEED

Kilt sizes: 16" to 52" waists + tartan flashes, Plaids, handties.

Exclusive Bute mist tweed with silver grey breamar tweed with black buttons. Black shirt & tweed tie with mid grey socks. Exclusive Bute mist tweed with. Mid grey breamar tweed with imitation stag buttons with antique silverwear. White shirt & tweed tie with mid grey socks. Exclusive Bute mist tweed with silver grey crail fashion tweed with Antique buttons + £50 and silverwear. Black shirt & tweed tie with mid grey socks.