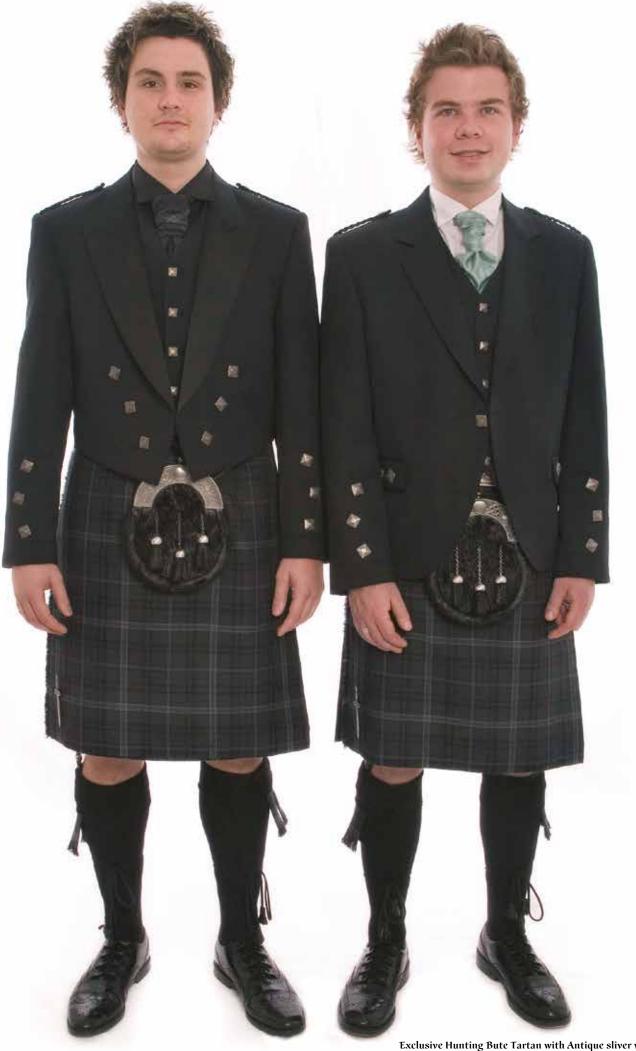

Montros

Highlander Prince Charlie Tartan Waistcoat

Clansman Navy

Argyll Black

2

Exclusive Midnight Bute Tartan with Antique Silverware. Prince Charlie Jacket and a Black Braemar Jacket with a Tartan Ruche tie and Standard Tartan Tie. Featuring Black Socks.