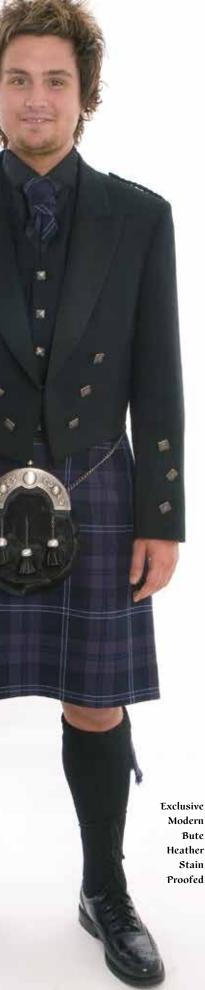

Montros

Highlander Prince Charlie Tartan Waistcoat

Clansman Navy

Argyll Black

2

Exclusive Midnight Bute Tartan with Antique Silverware. Prince Charlie Jacket and a Black Braemar Jacket with a Tartan Ruche tie and Standard Tartan Tie. Featuring Black Socks.