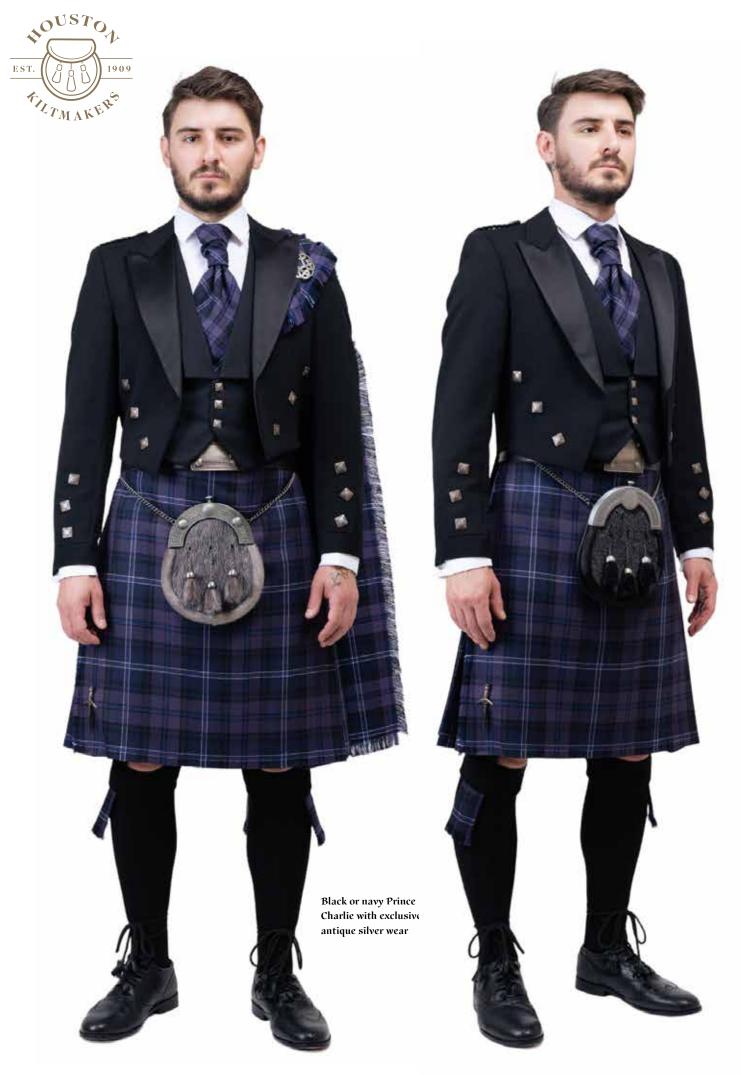

Montros

Highlander Prince Charlie Tartan Waistcoat

Clansman Navy

Argyll Black

2

Exclusive Midnight Bute Tartan with Antique Silverware. Prince Charlie Jacket and a Black Braemar Jacket with a Tartan Ruche tie and Standard Tartan Tie. Featuring Black Socks.

#### All our outfits are complete:

Braemar Mid Grey Tweed Jacket & Waistcoat or Black or Navy Argyll Braemars, Prince Charlie Jacket **super light weight** with shiny 3 or 5 button waistcoat options, 8 yard kilt, belt and buckle, basic black dress or semi dress sporran, kilt pin, black or grey socks, garter flashes, Sgian Dubah, Ghillie brogues shoes, white shirt, bat wing or standard collar or wing collar, with basic bow tie or black ruche cravat and cufflinks so you will have everything you need, with optional upgrades or specialist silver wear available.