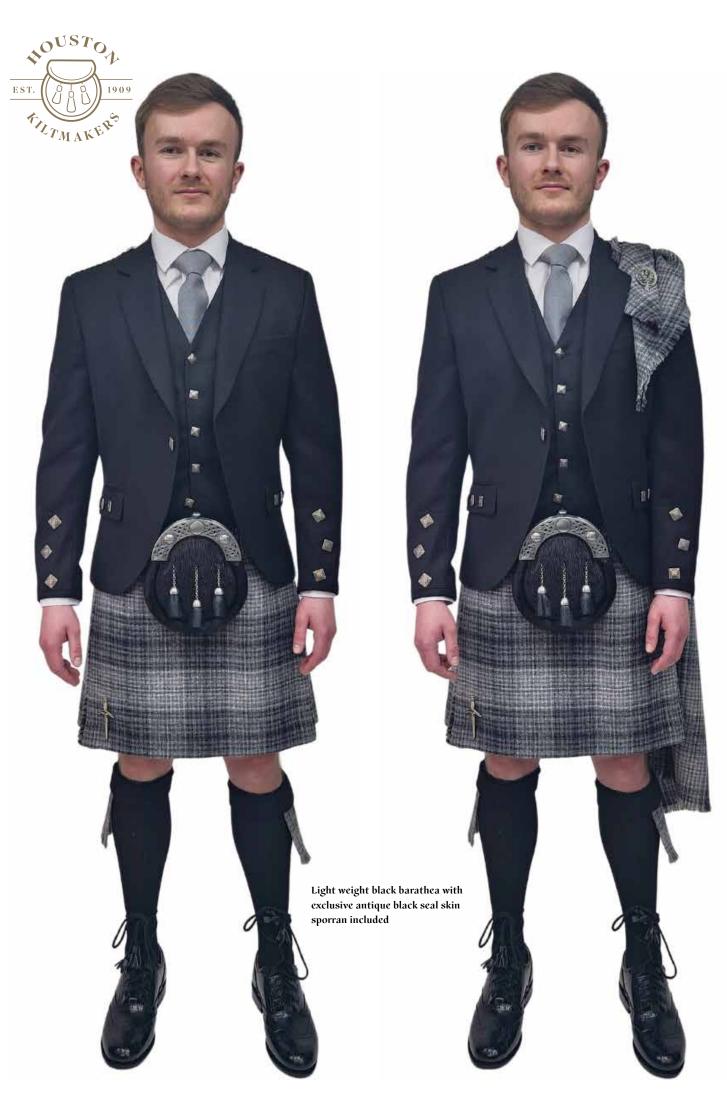

#### All our outfits are complete:

Braemar Mid Grey Tweed Jacket & Waistcoat or Black or Navy Argyll Braemars, Prince Charlie Jacket **super light weight** with shiny 3 or 5 button waistcoat options, 8 yard kilt, belt and buckle, basic black dress or semi dress sporran, kilt pin, black or grey socks, garter flashes, Sgian Dubah, Ghillie brogues shoes, white shirt, bat wing or standard collar or wing collar, with basic bow tie or black ruche cravat and cufflinks so you will have everything you need, with optional upgrades or specialist silver wear available.

# Jackets IMPORTANT NOTE:

Ċ

1

1

1

æ

Houstons Jackets are all Super Lightweight Fine Wool Barathea, with a Range of Buttons and Silverware