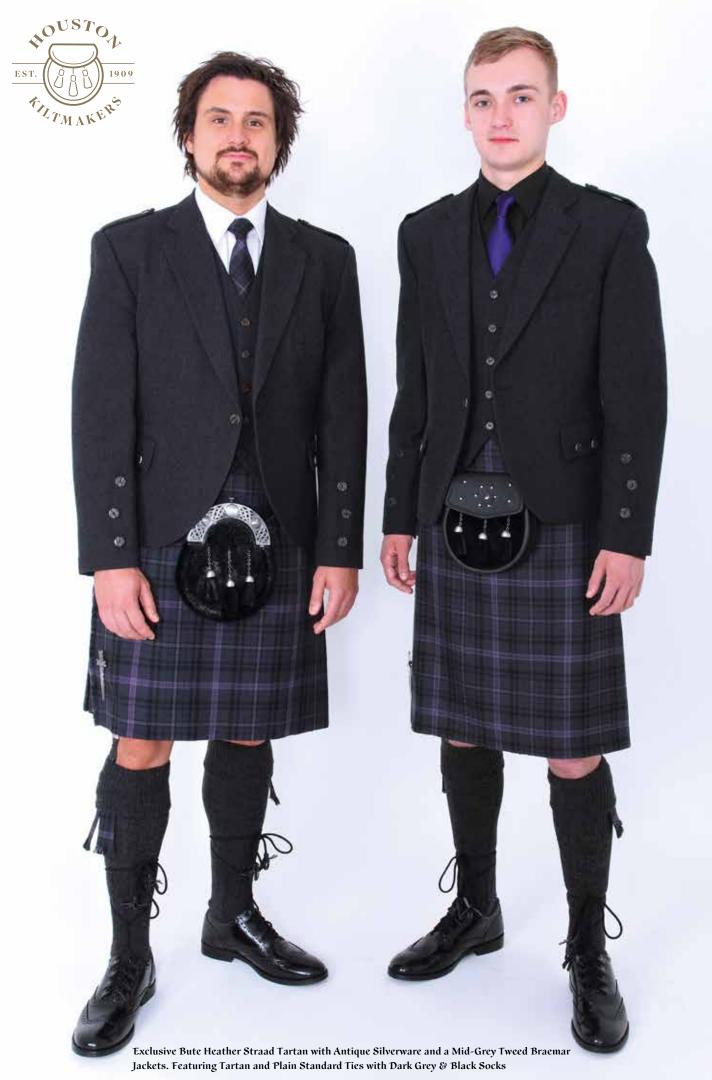

R

Midnight Bute

**Tweed Colours** 

Green Lovat\*

The second

unungn +230

\*Also available in boys sizes

Exclusive Bute Heather Straad Tartan with Antique Silverware and a Mid-Grey Tweed Braemar Jacket. Featuring a Plain Ruche Tie and Dark Grey Socks.