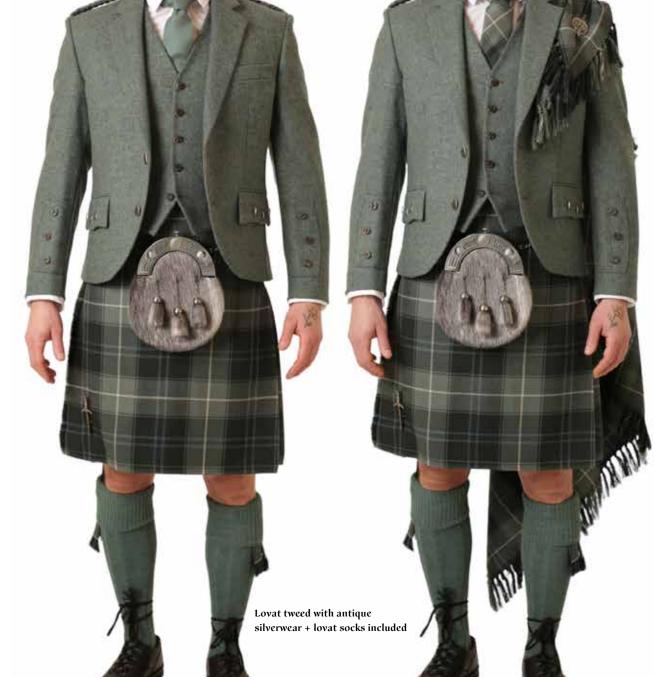

#### Patriot Weathered

Lovat tweed with exclusive antique silverwear + Lovat socks included

\*Also available in boys sizes

\$OUSTON

FILTMAKERS

EST.

Kilt sizes: 16" to 57" waists + tartan ties, ruches, flashes, plaids, handties and table runners.