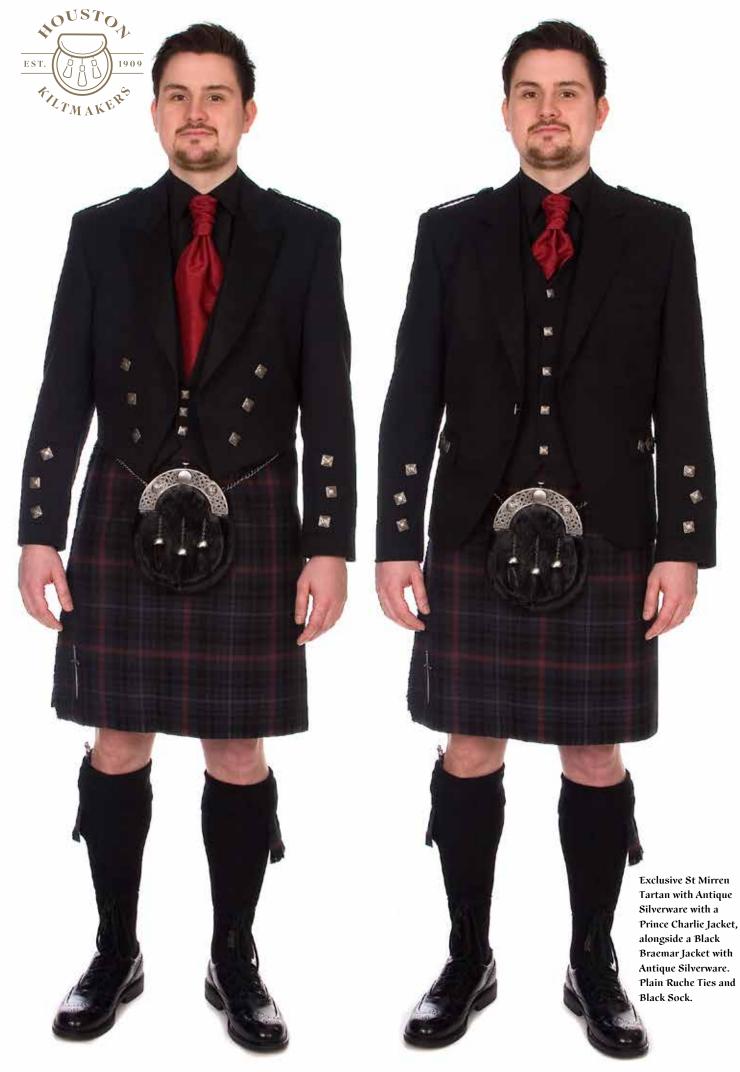

Montros

Highlander Prince Charlie Tartan Waistcoat

Clansman Navy

Argyll Black

2

Exclusive Midnight Bute Tartan with Antique Silverware. Prince Charlie Jacket and a Black Braemar Jacket with a Tartan Ruche tie and Standard Tartan Tie. Featuring Black Socks.