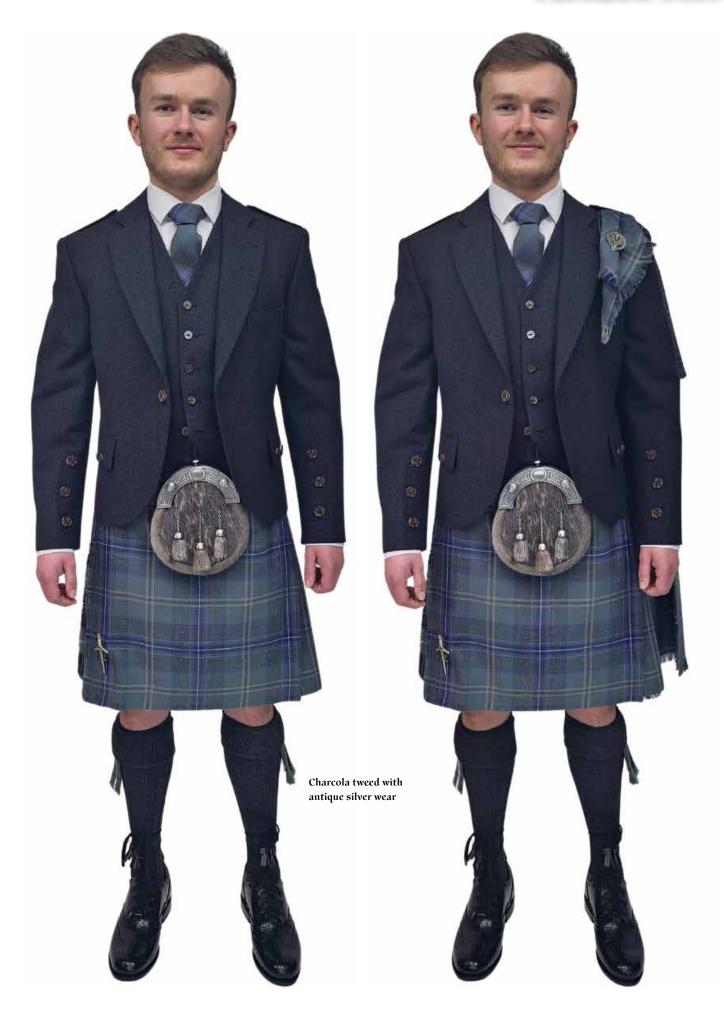

# **AONACH MOR**

#### Aonach Mor

Ű,

ŝ

\$OUSTON

THI TMAKERS

EST.

1909

**MARKED** 

#### Aonach Mor

k

勘

鼩

Black formal light weight barathea Braemar and Prince Charlie with antique silver wear

۲

Kilt sizes: 18" to 50" waist + tartan ties, ruches, flashes, plaids, handties and table runners.