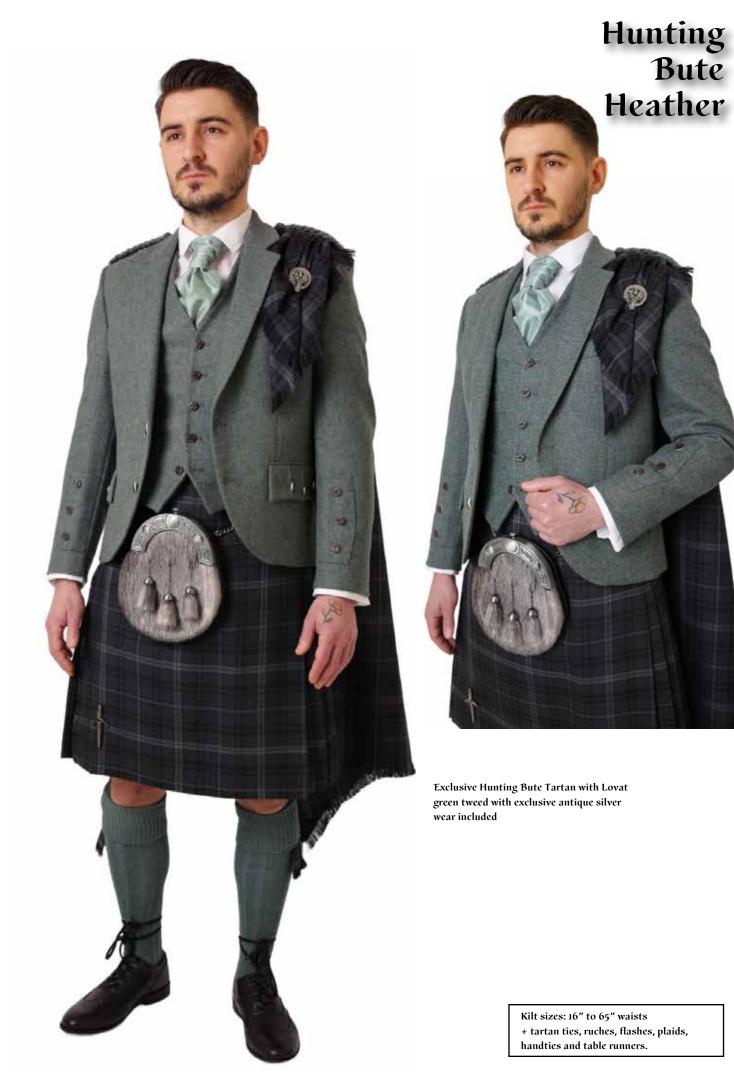

### HUNTING BUTE HEATHER

Kilt sizes: 16" to 65" waists + tartan ties, ruches, flashes, plaids, handties and table runners.

Hunting Bute Heather

> Exclusive Hunting Bute Tartan with Antique Silverware, a Sheriffmuir Jacket with Plain Ruche Tie, alongside a Braemar Jacket with Tartan Ruche Tie.

Braemar

\$OUSTON

FILTMAKERS

EST.

Exclusive Hunting Bute Tartan with Antique sliver wear Prince Charlie Jacket with Tartan Ruche, alongside a Braemar with Plain Ruche. With Black Socks.

orhire.com

WWWW.

Tweed Colours Mid Grey\*

Midnight +£50

\*Also available in boys sizes

> Exclusive Hunting Bute Tartan with Shiny Silverware, Mid-Grey Tweed Braemar Jackets with Plain Ruche and Standard Ties. Black and Grey socks.

肠

Braemar

Tweeds

Hunting Bute Heather

Exclusive Hunting Bute Tartan with Lovat green tweed with exclusive antique silver wear included

1

\*Also available in boys sizes

Tweed Colours Mid Grey\*

Silver Grey\*

Navy\*

Green Lovat\*