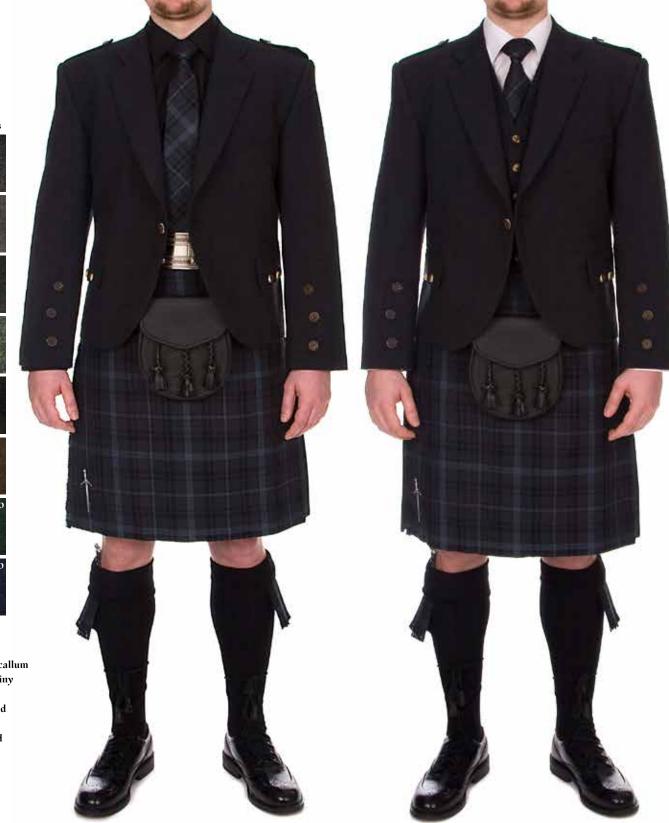

Montros

Highlander Prince Charlie Tartan Waistcoat

Clansman Navy

Argyll Black

2

Exclusive Midnight Bute Tartan with Antique Silverware. Prince Charlie Jacket and a Black Braemar Jacket with a Tartan Ruche tie and Standard Tartan Tie. Featuring Black Socks.