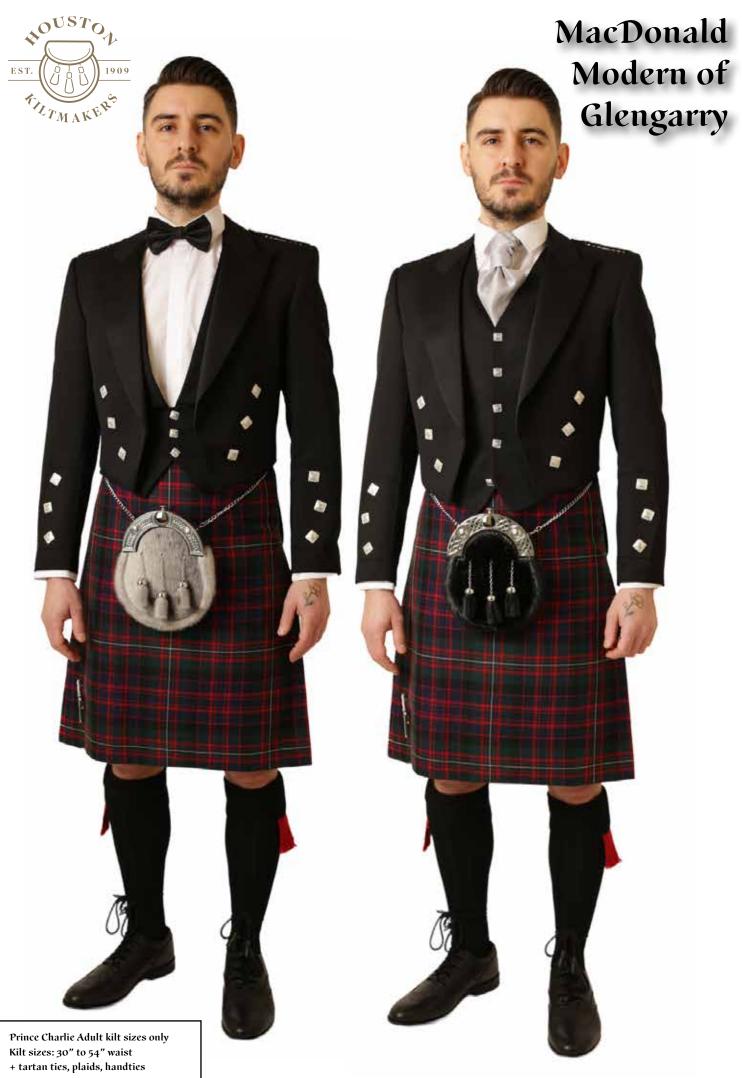

# Jackets IMPORTANT NOTE:

Ċ

1

1

1

æ

Houstons Jackets are all Super Lightweight Fine Wool Barathea, with a Range of Buttons and Silverware

### Options

.

1

۵

| and a                     | Jacket<br>Colour | Shiny<br>Buttons | Antique<br>Buttons |          | Imitation<br>Stag Buttons | Sizes      |
|---------------------------|------------------|------------------|--------------------|----------|---------------------------|------------|
| Prince                    | Black            | $\checkmark$     | ~                  | -        |                           | 16" to 64" |
| Charlies                  | Navy             | ~                | ~                  | n • 6    | - L                       | 36" to 60" |
| Argylls                   | Black            | 1                |                    | 1 de     | 漢•                        | 18" to 64" |
| Braemars                  | Black            | 4.0              | 1                  | 17325.0  | N                         | 18" to 64" |
| 6- ST                     | Navy             | ~                | 1                  | S        | 87 ·                      | 36" to 60" |
| Sherrifmuirs              | Black            | ~                | 1                  | 350      | 100                       | 38" to 54" |
|                           | Silver           | 1                | +£50               | 1        | - C                       | 36" to 50" |
| 5 Button                  | Black            | ~                | 1                  | 11       | 1                         | 18" to 66" |
| Waistcoats                | Navy             | ~                | ~                  | 20       | - 80                      | 36" to 60" |
| Tweeds                    | DK Grey          | -                | 22                 | 25.00    | 1                         | 18" to 60" |
| CEPT                      | Navy             | - 22             | 1000               | ~        | 100                       | 18" to 60" |
| 47-2007                   | Silver           | - 21             | ~                  | ~        | French                    | 18" to 60" |
| NA SI                     | Green Lovat      | 12.00            | 17-14              | 1000     | 1                         | 18" to 58" |
| P.F.                      | Black            | +£50             | 1.                 | C. TR    | - 1                       | 36" to 56" |
| Contraction of the second | Brown            | +£50             | Party              | Ciller Z | 1                         | 36" to 52" |
| ac -                      | Dark Green       | +£50             | 1000               | 100      | 1                         | 36" to 56" |
| and and                   | Midnight         | +£50             | 1000               | 1        | 12.50                     | 36" to 56" |