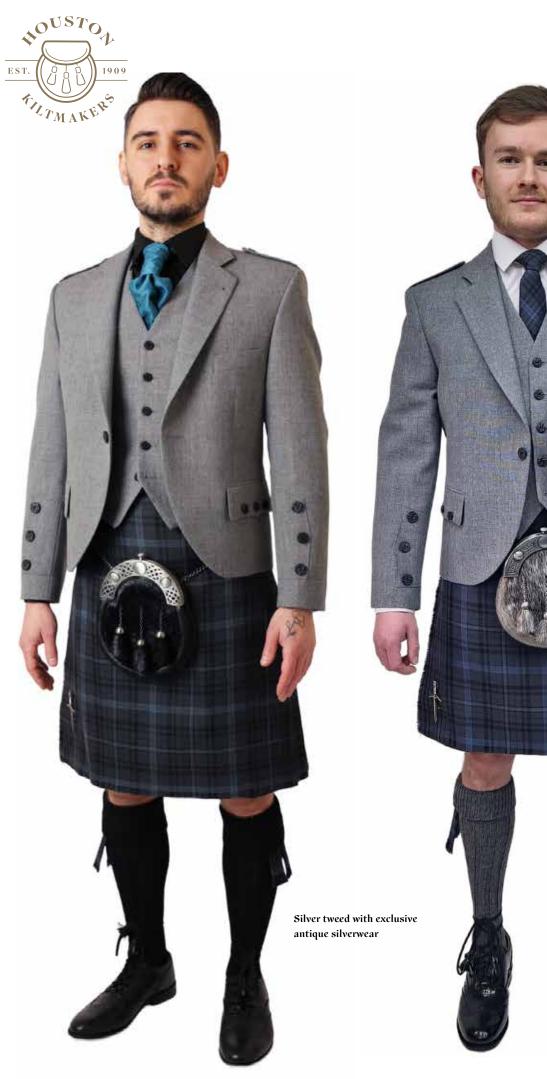

#### 25 STYLES OF JACKETS

SCOTTISE

ARTANS

Sherrifmui

ΩĽ,

Braemar Black + Tartan Tie + 5 button

Regulation Jacket Black, Blue & Navy Velvet

Tweed Green

Argyll Black

emporary Silver Tweeds

Black Braemar

EXCLUSIVE HIRE RANGE 75 Tartans 25 Styles & 12 Colours of Jackets

With any button options + 200 ruch or tie colours options. Over 2 million hire options

Houstons include super light weight jackets, black Argyll shiny buttons or Braemars, black\* or dark navy with shiny, antique\* or black buttons\*, **Tweed Braemars** Silver Tweed with black imitation buttons, Navy Tweed with black imitation buttons, Mid Grey Tweed or Lovat Tweed with imitation stag buttons, with shiny or antique silver wear. Sherrifmiur black jackets with shiny or antique buttons, all jackets with 5 button waistcoats options, Prince Charlie black or dark navy with shiny or antique buttons, 3 or 5 button waist coat options. Selection of **Peitang** waist coats and **clansman** jackets

all in dark navy. All hires have matching silver wear, quality seal skin sporran, belt and buckle, kilt with kilt pin, sgian dubh, hose in black, navy, grey or off white, lovat, brown, garter flashes & ghillie brogues with any style of white or black shirt, neck wear & cufflinks, with optional upgrades on New Specialist jackets. (ADW hire insurance of £5 is compulsary on all hires)