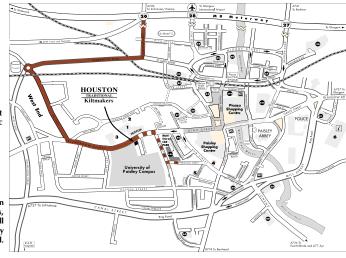

#### EASY CAR PARKING

Multi Storey Street Car Parking just around the corner from the shop in Storie Street. You can also collect and drop off in front of the shop Houston Kiltmakers is 5 minutes from Glasgow Airport and opposite Paisley Museum at 67 High Street, Paisley.

#### SIMPLEST ROUTES TO HOUSTON KILTMAKERS

Easy way - From Glasgow or Erskine Bridge: Travelling on the M8 Exit At Junction 29 St. James roundabout. Follow Brown tourist signs for Paisley Museum and White signs for Paisley University Take A726 Caledonia Street to Paisley. Follow road past old football stadium until 2nd set of traffic lights where you can only turn left or right, at old garage, turn right, go under railway bridge along Underwood Road to next mini roundabout at gas works. Turn left heading to west end up Well Street under rail bridge. Continue up hill to traffic lights. Turn left into Wellmeadow Street. About 300 yards further on just past Paisley University, you will see a Houston Kiltmakers sign facing you on the gable end of a tenement building. Houston Kiltmakers is on the right hand side opposite Museum. (Disabled cars can park in front or at the side of shop). By continuing on to traffic lights turn right into Storie Street and you will find a large multi storey car park on the left hand side. From Irvine, Ayr and Stranraer A737: Follow signs to Glasgow Airport and take St. James roundabout cut off at

Junction 29 and follow route to shop as above. From East Kilbride and Ayr: A77 or A726: Head into Paisley. at traffic lights at Watermill Hotel turn left into Gordon Street up to traffic lights at Canal junction, turn right into Causeyside Street up to lights at bottom of

New Street. Turn left at lights. Follow road round left to multi storey car park and park. (Houstons is just up Storie Street, turn left at lights and we are on left hand side of High Street, opposite the museum.

From M8 Junction 27: Head into Paisley along Renfrew Road to lights past garage, at railway line, follow brown tourist signs for museum/university, go under railway bridge veering left on duel carriage way to traffic lights, turn right towards town hall and past Paisley Abbey on left hand side up hill to Paisley cross, turn left down hill to lights at Russell Institute. Turn right up New Street and veer to left past Paisley University and past multi storey car park to top of hill and turn left to museum, Houstons is opposite Paisley Museum on right hand side of road. With easy car parking at side of shop or round the corner in Storie Street car park.