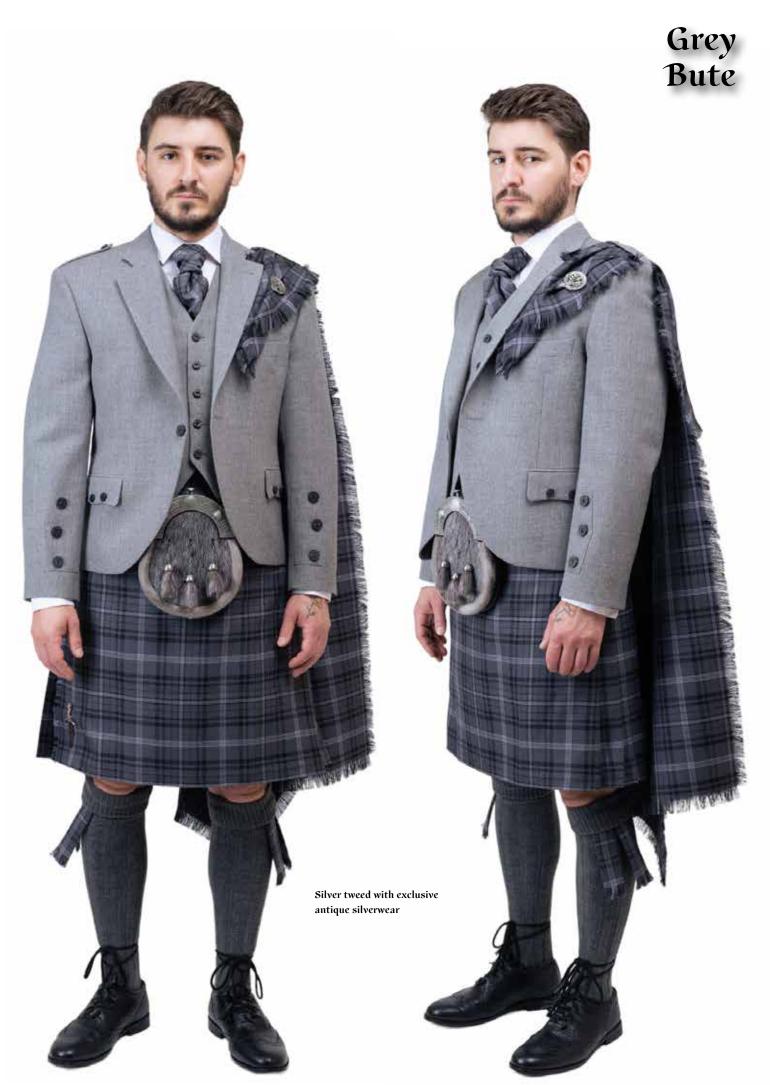

# HIREOESFREE GREY BUTE HEATHER

0

31

Kilt sizes: 16" to 64" waists + tartan ties, ruches, flashes, plaids, handties and table runners.

EXCLOSIVE.

Grey Bute

1

\$OUSTON

FILTMAKER

1909

EST.

Silver tweed with semi dress sporran included and exclusive antique silverwear mink +£40

Charcoal and silver tweed + shoulder plaid

Grey Bute

Exclusive Grey Bute Tartan with Black Finish Silverware, Black Braemars with black bottons +£50 Tartan Tie and Ruche Tie. Featuring Black Socks.