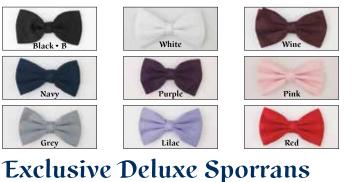

Argyll Black

emporary Silver Tweeds

Black Braemar

EXCLUSIVE HIRE RANGE 75 Tartans 25 Styles & 12 Colours of Jackets

With any button options + 200 ruch or tie colours options. Over 2 million hire options

Houstons include super light weight jackets, black Argyll shiny buttons or Braemars, black\* or dark navy with shiny, antique\* or black buttons\*, **Tweed Braemars** Silver Tweed with black imitation buttons, Navy Tweed with black imitation buttons, Mid Grey Tweed or Lovat Tweed with imitation stag buttons, with shiny or antique silver wear. Sherrifmiur black jackets with shiny or antique buttons, all jackets with 5 button waistcoats options, Prince Charlie black or dark navy with shiny or antique buttons, 3 or 5 button waist coat options. Selection of **Peitang** waist coats and **clansman** jackets

all in dark navy. All hires have matching silver wear, quality seal skin sporran, belt and buckle, kilt with kilt pin, sgian dubh, hose in black, navy, grey or off white, lovat, brown, garter flashes & ghillie brogues with any style of white or black shirt, neck wear & cufflinks, with optional upgrades on New Specialist jackets. (ADW hire insurance of £5 is compulsary on all hires)