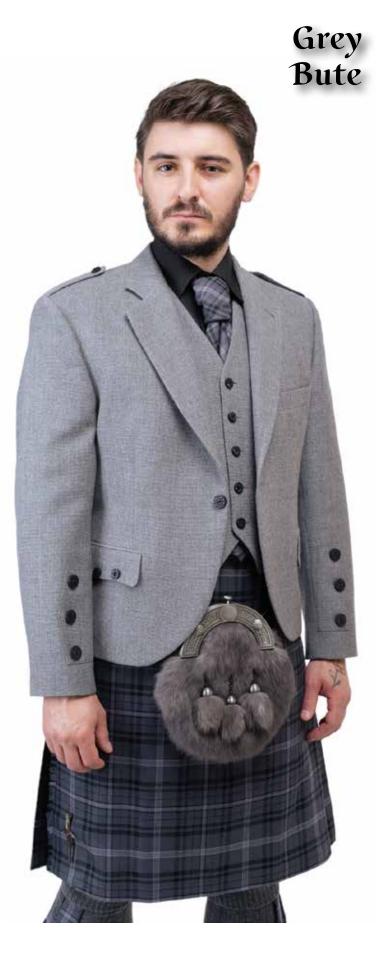

# HIREOESFREE GREY BUTE HEATHER

0

31

Kilt sizes: 16" to 64" waists + tartan ties, ruches, flashes, plaids, handties and table runners.

EXCLOSIVE.

Grey Bute

1

\$OUSTON

FILTMAKER

1909

EST.

Silver tweed with semi dress sporran included and exclusive antique silverwear mink +£40

Charcoal and silver tweed + shoulder plaid

Grey Bute

Exclusive Grey Bute Tartan with Black Finish Silverware, Black Braemars with black bottons +£50 Tartan Tie and Ruche Tie. Featuring Black Socks.