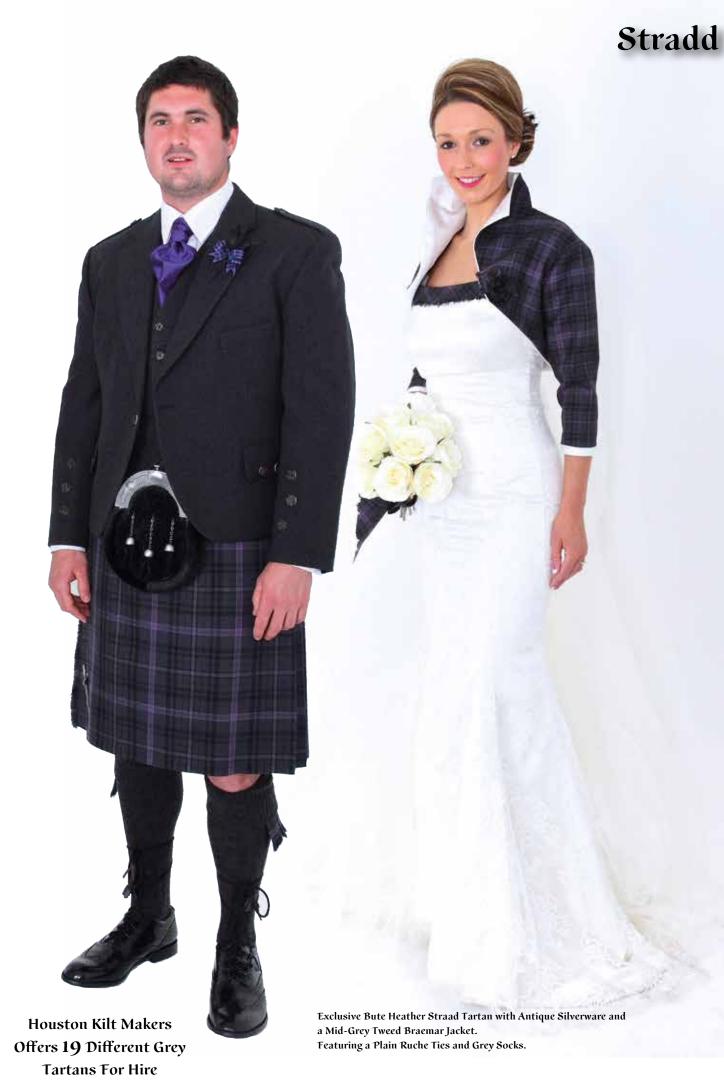

# EXCLUSIVE STRAAD

Kilt sizes: 16" to 64" waists + tartan ties, ruches, flashes, plaids, handties and table runners.

Exclusive Bute Heather Straad Tartan with Antique Silverware and a Mid-Grey Tweed Braemar Jackets. Featuring Plain and Tartan Standard Ties

1909

EST.

RI

Exclusive Bute Heather Straad Tartan with Antique Silverware with Braemar and Prince Charlie Jackets. Featuring Tartan Tie and Ruch with Black Socks. With optional shoulder plaids. Stradd