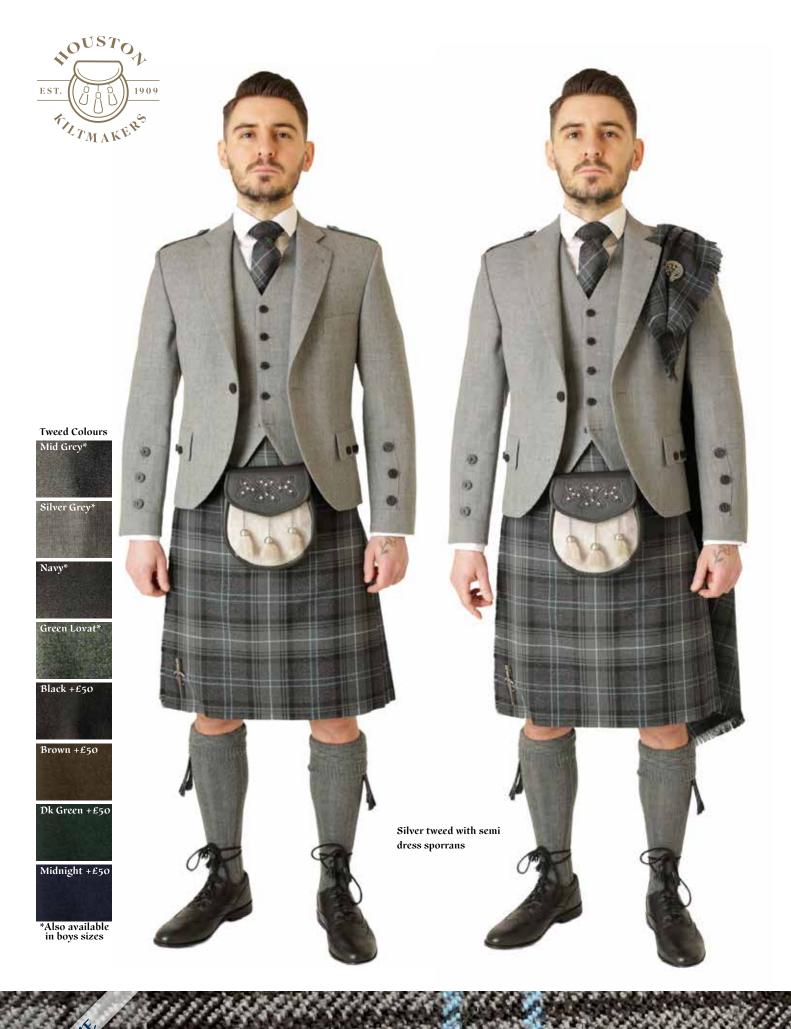

# BLUE HIGHLAND GRANITE

EXCU

Kilt sizes: 16" to 53" waists + tartan ties, ruches, flashes, plaids, handties and table runners.