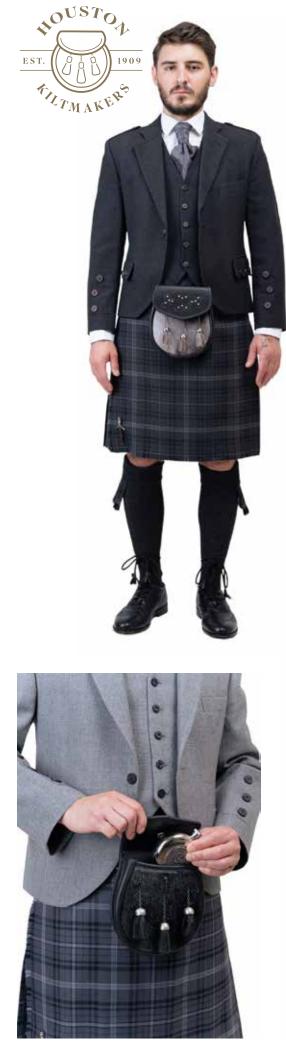

#### All our outfits are complete:

Braemar Mid Grey Tweed Jacket & Waistcoat or Black or Navy Argyll Braemars, Prince Charlie Jacket **super light weight** with shiny 3 or 5 button waistcoat options, 8 yard kilt, belt and buckle, basic black dress or semi dress sporran, kilt pin, black or grey socks, garter flashes, Sgian Dubah, Ghillie brogues shoes, white shirt, bat wing or standard collar or wing collar, with basic bow tie or black ruche cravat and cufflinks so you will have everything you need, with optional upgrades or specialist silver wear available.