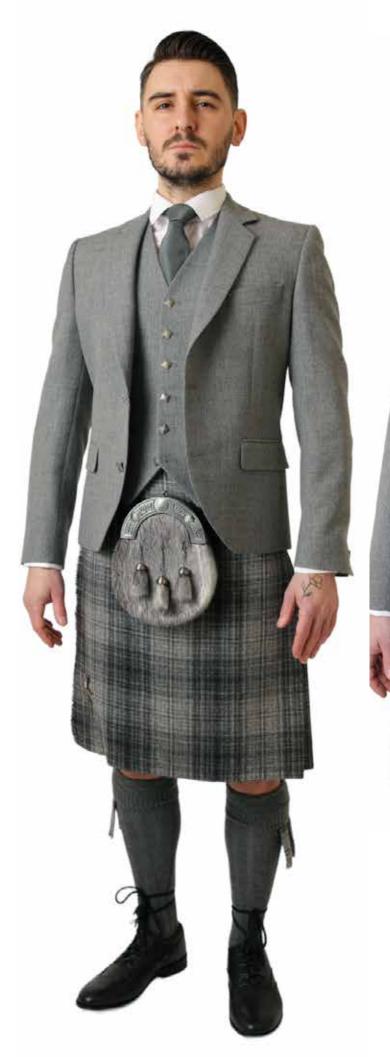

# Stradd

Sheriffmuir jacket with exclusive antique silverwear included

Kilt sizes: 16" to 64" waists + tartan ties, ruches, flashes, plaids, handties and table runners.

Exclusive Bute mist tweed with silver grey breamar tweed with black buttons. Black shirt & tweed tie with mid grey socks.

**EXCLUE** 

Exclusive Bute mist tweed with mid grey breamar tweed with imitation stag buttons. White shirt & tweed tie with mid grey socks. Exclusive Bute mist tweed with silver grey crail fashion tweed with antique buttons +£50 and silver wear. With Black shirt & tweed tie with mid grey socks.

# BUTE MIST TWEED

Kilt sizes: 16" to 52" waists + tartan flashes, Plaids, handties.

Exclusive Bute mist tweed with silver grey breamar tweed with black buttons. Black shirt & tweed tie with mid grey socks. Exclusive Bute mist tweed with. Mid grey breamar tweed with imitation stag buttons with antique silverwear. White shirt & tweed tie with mid grey socks. Exclusive Bute mist tweed with silver grey crail fashion tweed with Antique buttons + £50 and silverwear. Black shirt & tweed tie with mid grey socks.