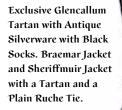

Exclusive Midnight Bute tartan with black braemar and prince charlie jacket, with antique silver wear and tartan ruches with black socks.