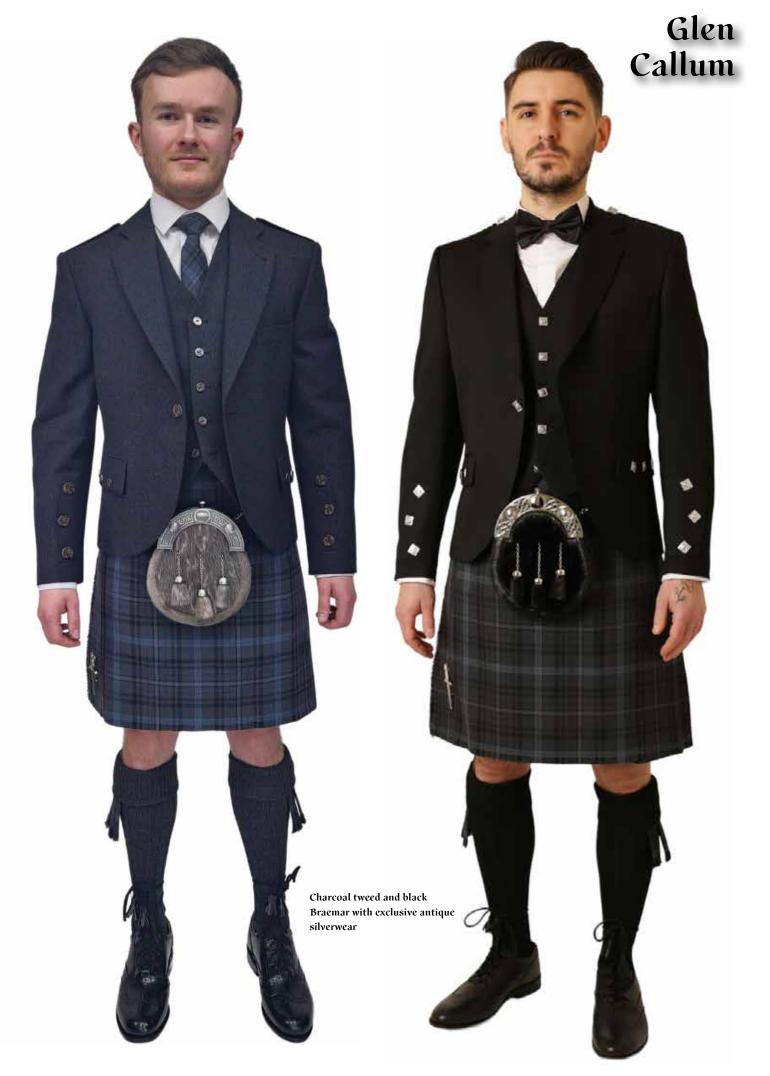

# GLEN CALLUM

Kilt sizes: 16" to 60" waists + tartan ties, ruches, flashes, plaids, handties and table runners.

Exclusive Glencallum Tartan with Shiny and Antique Silverware. Mid-Grey Tweed Braemars with a Tartan and a Plain Ruche Tie with Black & Grey Socks

Black Sherrifmuir with exclusive antique silver wear

Glen Callum

\$OUSTON

FILTMAKERS

10

3

EST.

1909

۲

8

Kilt sizes: 16" to 60" waists + tartan ties, ruches, flashes, plaids, handties and table runners.

Glen Callum

Exclusive Kyles of Bute Tartan with Antique Silverware and a Prince Charlie Jacket, alongside a Sheriffmuir Jacket with Tartan Ruche Ties and Black Socks.