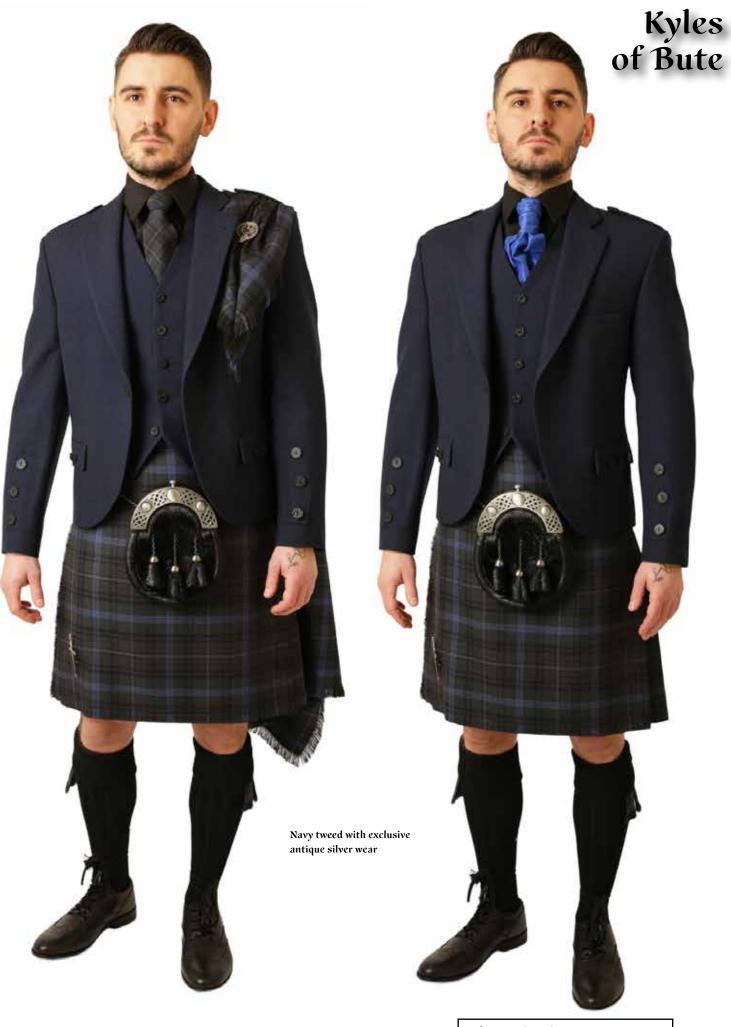

Navy Tweed with exclusive antique silver wear navy fox + £40 extra subject to availablity

> 9 8

Kyles of Bute

Kilt sizes: 16" to 64" waists + tartan ties, ruches, flashes, plaids, handties and table runners.

Kyles of Bute

0

Ð