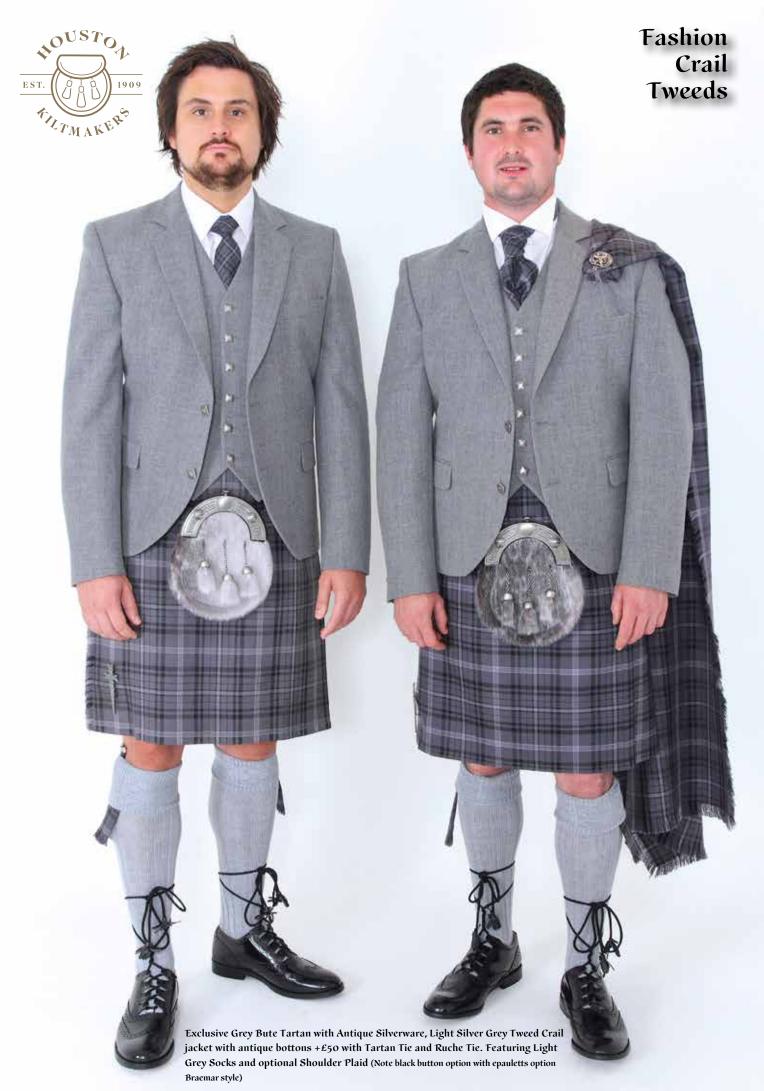

#### 25 STYLES OF JACKETS

SCOTTISE

ARTANS

Sherrifmui

ΩĽ,

Braemar Black + Tartan Tie + 5 button

Regulation Jacket Black, Blue & Navy Velvet

Tweed Green

Argyll Black

emporary Silver Tweeds

Black Braemar

EXCLUSIVE HIRE RANGE 75 Tartans 25 Styles & 12 Colours of Jackets

With any button options + 200 ruch or tie colours options. Over 2 million hire options

Houstons include super light weight jackets, black Argyll shiny buttons or Braemars, black\* or dark navy with shiny, antique\* or black buttons\*, **Tweed Braemars** Silver Tweed with black imitation buttons, Navy Tweed with black imitation buttons, Mid Grey Tweed or Lovat Tweed with imitation stag buttons, with shiny or antique silver wear. Sherrifmiur black jackets with shiny or antique buttons, all jackets with 5 button waistcoats options, Prince Charlie black or dark navy with shiny or antique buttons, 3 or 5 button waist coat options. Selection of **Peitang** waist coats and **clansman** jackets

all in dark navy. All hires have matching silver wear, quality seal skin sporran, belt and buckle, kilt with kilt pin, sgian dubh, hose in black, navy, grey or off white, lovat, brown, garter flashes & ghillie brogues with any style of white or black shirt, neck wear & cufflinks, with optional upgrades on New Specialist jackets. (ADW hire insurance of £5 is compulsary on all hires)