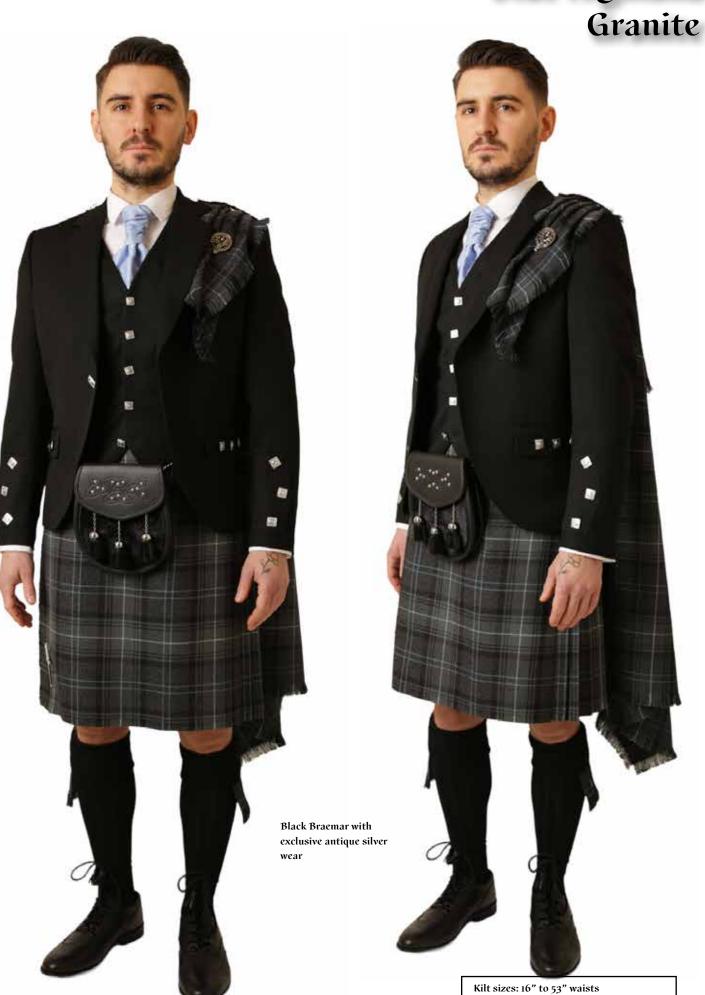

# BLUE HIGHLAND GRANITE

EXCU

Kilt sizes: 16" to 53" waists + tartan ties, ruches, flashes, plaids, handties and table runners.

### Blue Highland Granite

Mid grey plus silver tweeds and semi dress sporrans

+ tartan ties, ruches, flashes, plaids, handties and table runners.

Blue Highland