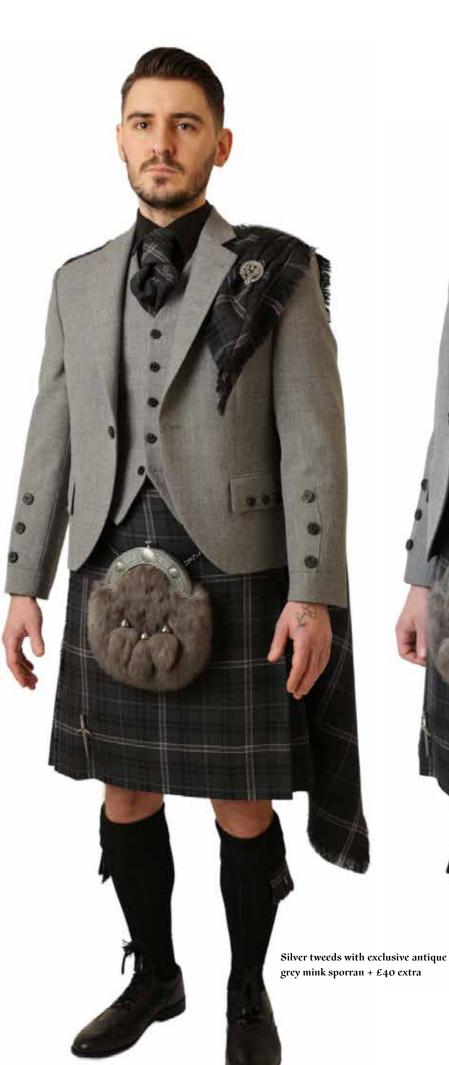

-

6

85

25

Mid grey tweeds with exclusive antique seal skin sporran included

\*Also available in boys sizes

Silver tweeds with exclusive antique seal skin sporran included

Kilt sizes: 16" to 65" waists + tartan ties, ruches, flashes, plaids, handties and table runners.

0

Silver tweed with exclusive seal skin included or antique silver mink sporran +£40 extra

**NULL** 

Index of the

Stradd

**Q** 

USTO

FILTMAKER