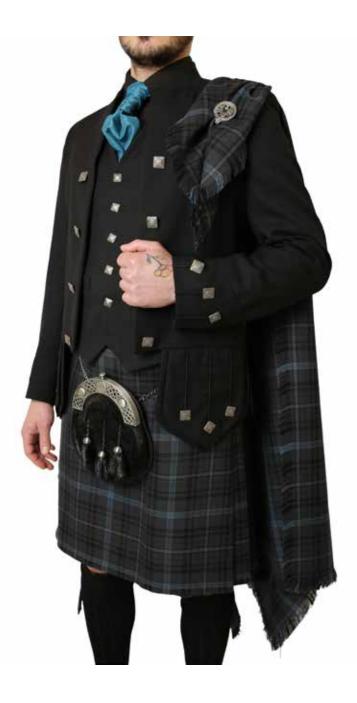

Montros

Highlander Prince Charlie Tartan Waistcoat

Clansman Navy

Argyll Black

2

Exclusive Midnight Bute Tartan with Antique Silverware. Prince Charlie Jacket and a Black Braemar Jacket with a Tartan Ruche tie and Standard Tartan Tie. Featuring Black Socks.