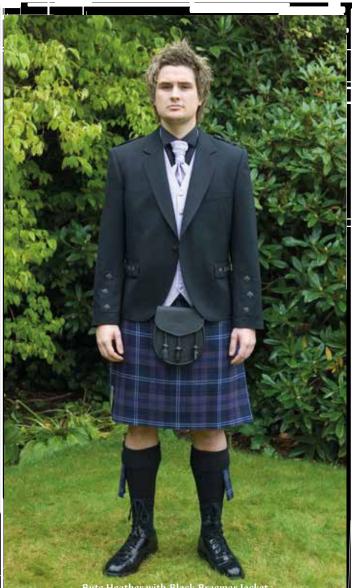

Montros

Highlander Prince Charlie Tartan Waistcoat

Clansman Navy

Argyll Black

2

Exclusive Midnight Bute Tartan with Antique Silverware. Prince Charlie Jacket and a Black Braemar Jacket with a Tartan Ruche tie and Standard Tartan Tie. Featuring Black Socks.

Exclusive Midnight Bute tartan with black braemar and prince charlie jacket, with antique silver wear and tartan ruches with black socks.