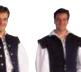

Montros

Highlander Prince Charlie Tartan Waistcoat

Clansman Navy

Argyll Black

2

Exclusive Midnight Bute Tartan with Antique Silverware. Prince Charlie Jacket and a Black Braemar Jacket with a Tartan Ruche tie and Standard Tartan Tie. Featuring Black Socks.