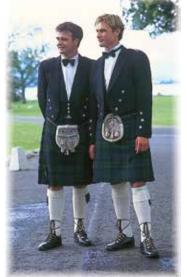

Montros

Highlander Prince Charlie Tartan Waistcoat

Clansman Navy

Argyll Black

2

Exclusive Midnight Bute Tartan with Antique Silverware. Prince Charlie Jacket and a Black Braemar Jacket with a Tartan Ruche tie and Standard Tartan Tie. Featuring Black Socks.