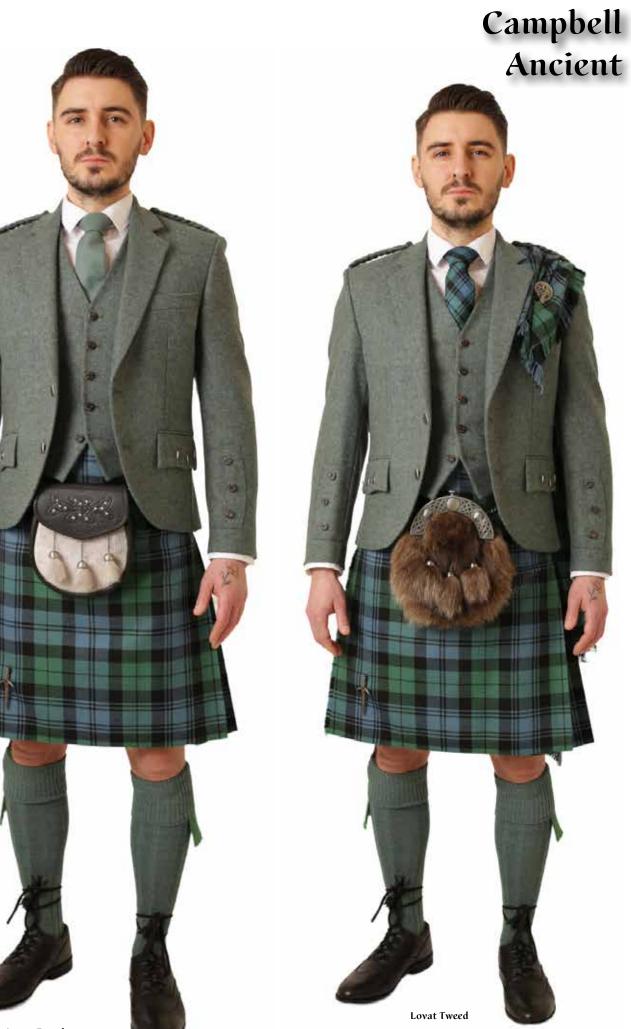

-

AMPBELL ANCIENT

fartan fies, ruches, flashes, aids, handties and table runners

Lovat Tweed

ъ

g

0

-