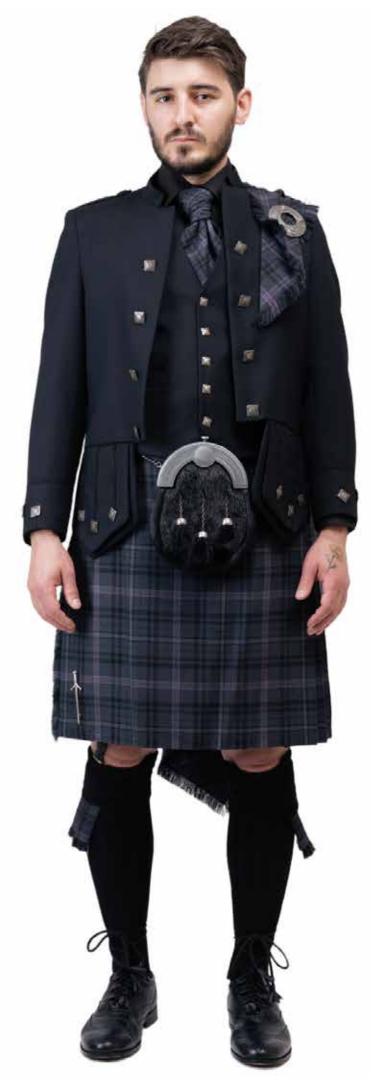

Montros

Highlander Prince Charlie Tartan Waistcoat

Clansman Navy

Argyll Black

2

Exclusive Midnight Bute Tartan with Antique Silverware. Prince Charlie Jacket and a Black Braemar Jacket with a Tartan Ruche tie and Standard Tartan Tie. Featuring Black Socks.