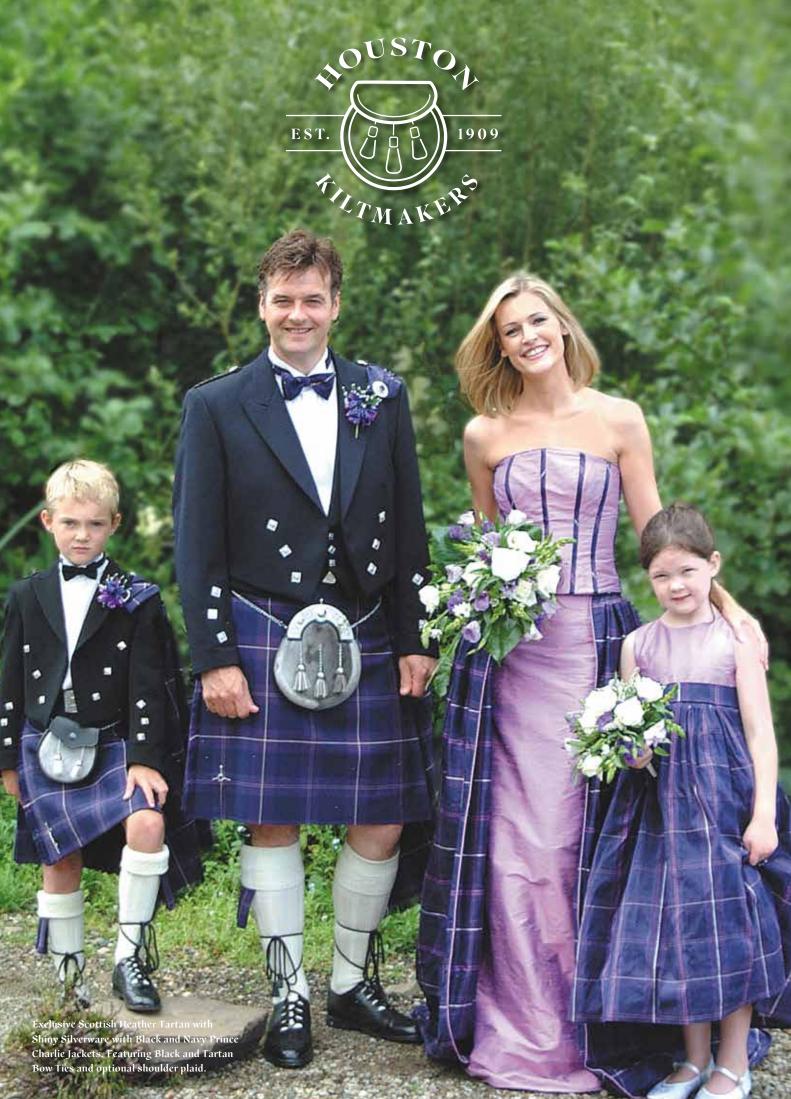

Montros

Highlander Prince Charlie Tartan Waistcoat

Clansman Navy

Argyll Black

2

Exclusive Midnight Bute Tartan with Antique Silverware. Prince Charlie Jacket and a Black Braemar Jacket with a Tartan Ruche tie and Standard Tartan Tie. Featuring Black Socks.

Exclusive Midnight Bute tartan with black braemar and prince charlie jacket, with antique silver wear and tartan ruches with black socks.