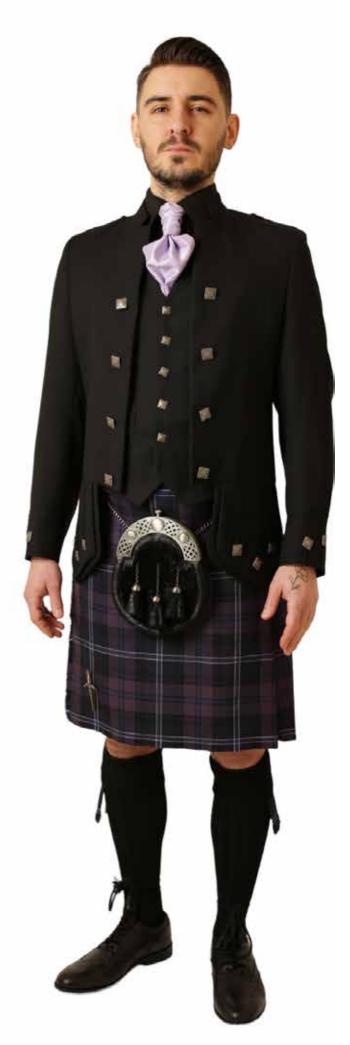

Montros

Highlander Prince Charlie Tartan Waistcoat

Clansman Navy

Argyll Black

2

Exclusive Midnight Bute Tartan with Antique Silverware. Prince Charlie Jacket and a Black Braemar Jacket with a Tartan Ruche tie and Standard Tartan Tie. Featuring Black Socks.

Exclusive Midnight Bute tartan with black braemar and prince charlie jacket, with antique silver wear and tartan ruches with black socks.