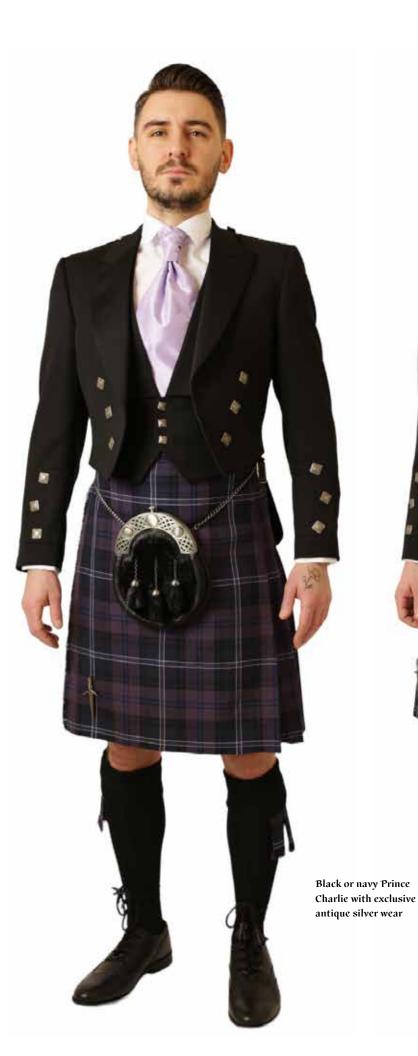

Montros

Highlander Prince Charlie Tartan Waistcoat

Clansman Navy

Argyll Black

2

Exclusive Midnight Bute Tartan with Antique Silverware. Prince Charlie Jacket and a Black Braemar Jacket with a Tartan Ruche tie and Standard Tartan Tie. Featuring Black Socks.

#### All our outfits are complete:

Braemar Mid Grey Tweed Jacket & Waistcoat or Black or Navy Argyll Braemars, Prince Charlie Jacket **super light weight** with shiny 3 or 5 button waistcoat options, 8 yard kilt, belt and buckle, basic black dress or semi dress sporran, kilt pin, black or grey socks, garter flashes, Sgian Dubah, Ghillie brogues shoes, white shirt, bat wing or standard collar or wing collar, with basic bow tie or black ruche cravat and cufflinks so you will have everything you need, with optional upgrades or specialist silver wear available.