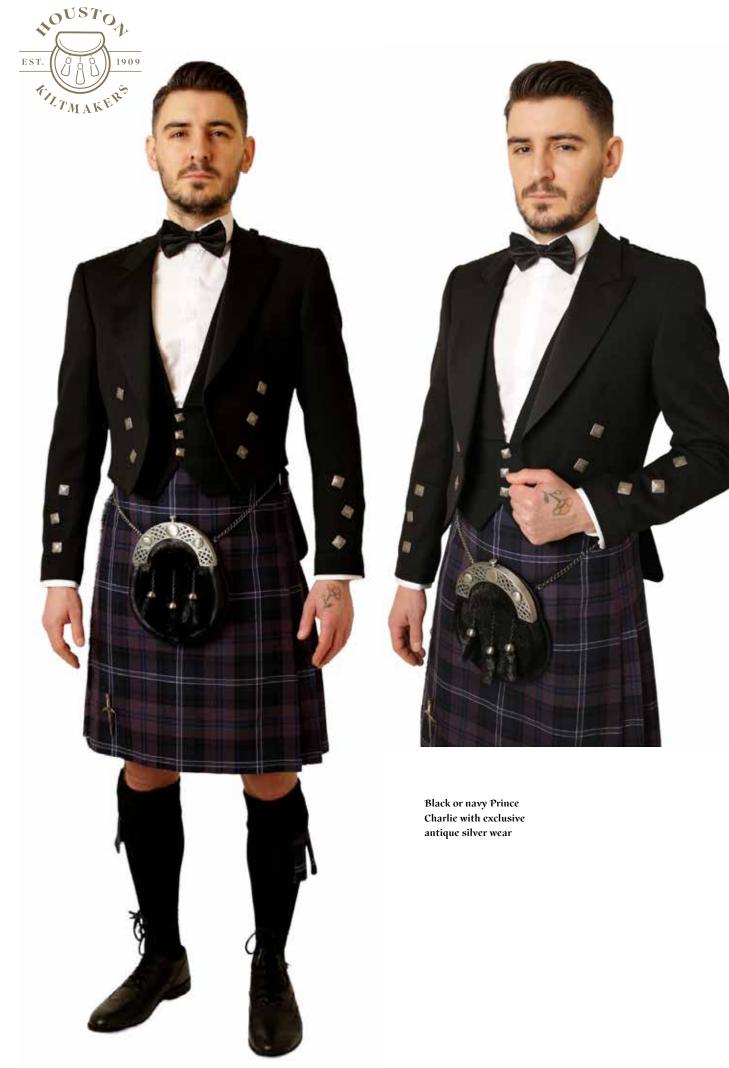

Montros

Highlander Prince Charlie Tartan Waistcoat

Clansman Navy

Argyll Black

2

Exclusive Midnight Bute Tartan with Antique Silverware. Prince Charlie Jacket and a Black Braemar Jacket with a Tartan Ruche tie and Standard Tartan Tie. Featuring Black Socks.

#### All our outfits are complete:

Braemar Mid Grey Tweed Jacket & Waistcoat or Black or Navy Argyll Braemars, Prince Charlie Jacket **super light weight** with shiny 3 or 5 button waistcoat options, 8 yard kilt, belt and buckle, basic black dress or semi dress sporran, kilt pin, black or grey socks, garter flashes, Sgian Dubah, Ghillie brogues shoes, white shirt, bat wing or standard collar or wing collar, with basic bow tie or black ruche cravat and cufflinks so you will have everything you need, with optional upgrades or specialist silver wear available.