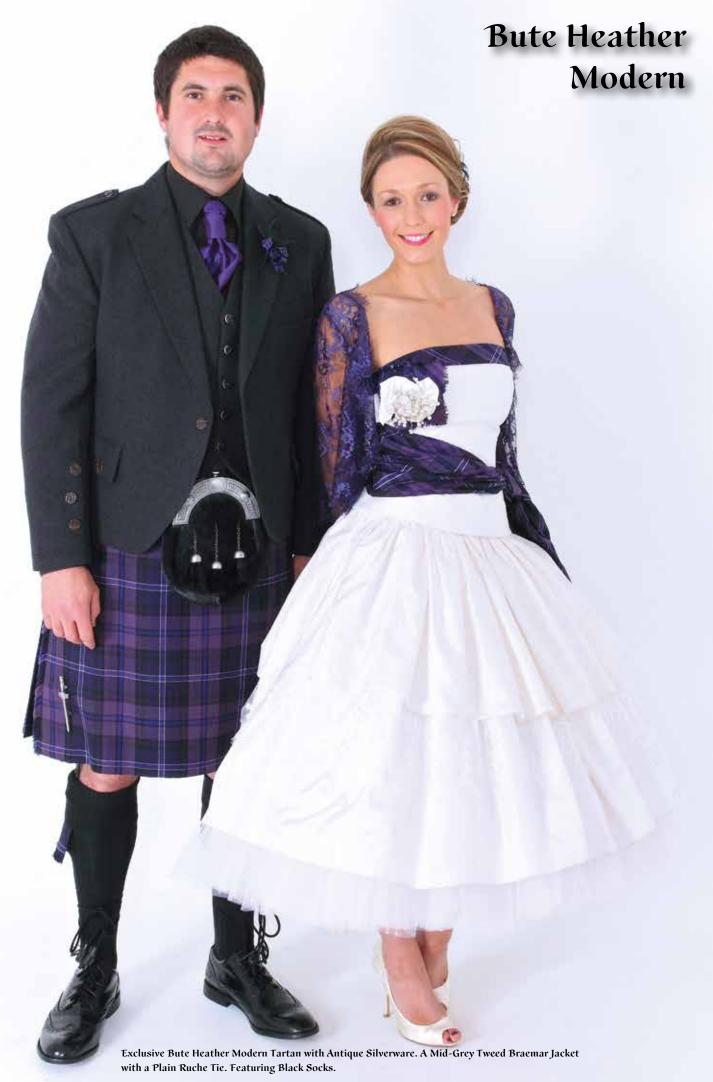

#### St Mirren

Black Prince Charlie with shiny silver wear

> Kilt sizes: 16" to 62" waists + tartan ties, ruches, flashes, plaids, handties and table runners.

**Exclusive Bute Heather** Modern Tartan with Antique Silverware and a Black Prince Charlie Jacket. Featuring a Plain Ruche Tie and Black Socks.

#### 61 EXCLUSIVE BUTE HEATHER MODERN

Kilt sizes: 16" to 66" waists Trousers 30" to 46" waist + tartan ties, ruches, flashes, plaids, handties and table runners.

121

Exclusive Bute Heather Modern Tartan with Shiny Silverware with Navy Prince Charlie Jacket alongside a Navy Braemar, with Navy and Cream Socks. Featuring a Tartan and a Plain Ruche Tie.