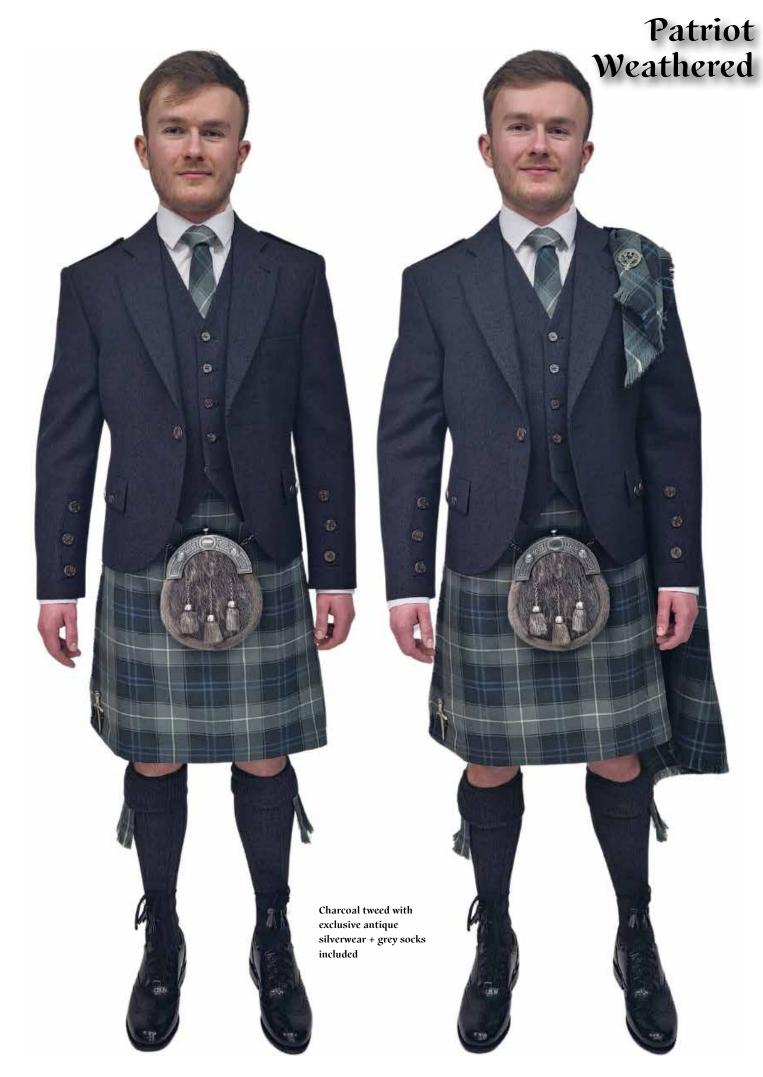

## PATRIOT WEATHERED

Kilt sizes: 16" to 57" waists + tartan ties, ruches, flashes, plaids, handties and table runners.

#### Patriot Weathered

Lovat tweed with exclusive antique silverwear + Lovat socks included

\*Also available in boys sizes

\$OUSTON

FILTMAKERS

EST.

Kilt sizes: 16" to 57" waists + tartan ties, ruches, flashes, plaids, handties and table runners.

Patriot

Weathered

Kilt sizes: 16" to 55" waists + tartan ties, ruches, flashes, plaids, handties and table runners