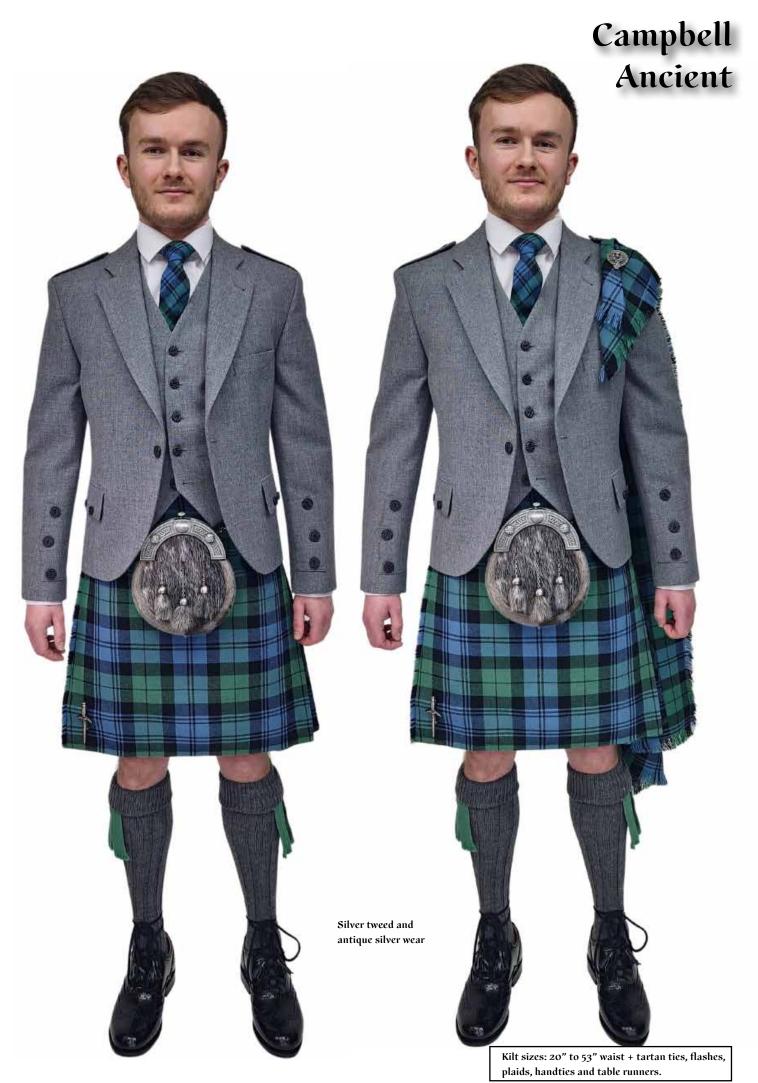

-

AMPBELL ANCIENT

fartan fies, ruches, flashes, aids, handties and table runners

Lovat Tweed

ъ

g

0

-