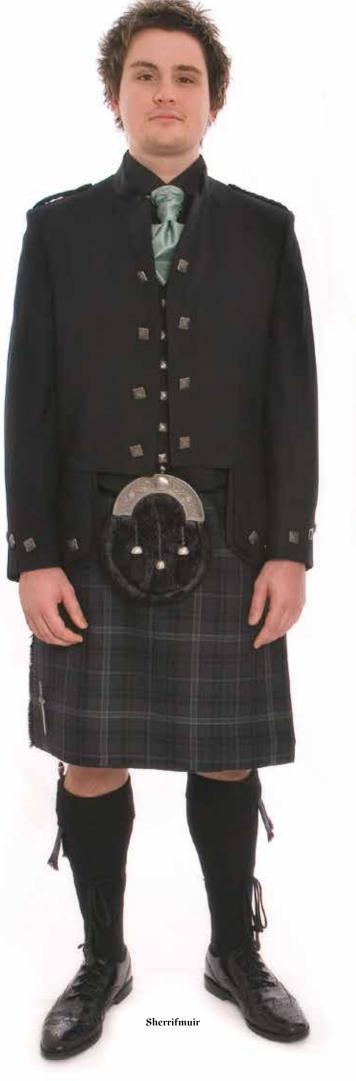

#### 25 STYLES OF JACKETS

SCOTTISE

ARTANS

Sherrifmui

ΩĽ,

Braemar Black + Tartan Tie + 5 button

Regulation Jacket Black, Blue & Navy Velvet

Tweed Green

Argyll Black

emporary Silver Tweeds

Black Braemar

EXCLUSIVE HIRE RANGE 75 Tartans 25 Styles & 12 Colours of Jackets

With any button options + 200 ruch or tie colours options. Over 2 million hire options

Houstons include super light weight jackets, black Argyll shiny buttons or Braemars, black\* or dark navy with shiny, antique\* or black buttons\*, **Tweed Braemars** Silver Tweed with black imitation buttons, Navy Tweed with black imitation buttons, Mid Grey Tweed or Lovat Tweed with imitation stag buttons, with shiny or antique silver wear. Sherrifmiur black jackets with shiny or antique buttons, all jackets with 5 button waistcoats options, Prince Charlie black or dark navy with shiny or antique buttons, 3 or 5 button waist coat options. Selection of **Peitang** waist coats and **clansman** jackets