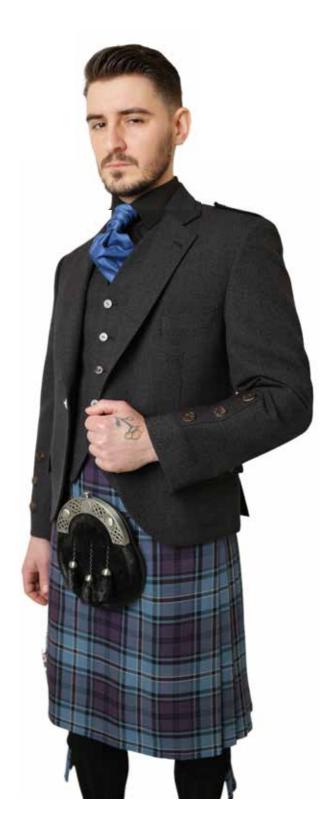

Montros

Highlander Prince Charlie Tartan Waistcoat

Clansman Navy

Argyll Black

2

Exclusive Midnight Bute Tartan with Antique Silverware. Prince Charlie Jacket and a Black Braemar Jacket with a Tartan Ruche tie and Standard Tartan Tie. Featuring Black Socks.