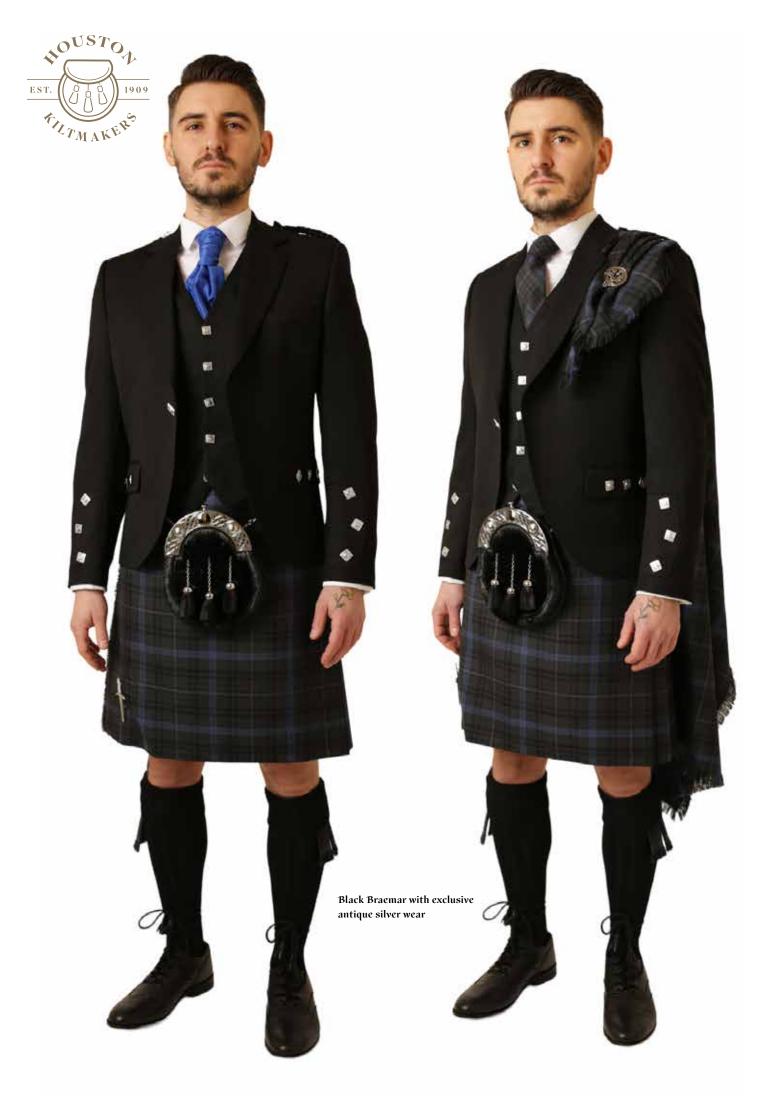

Montros

Highlander Prince Charlie Tartan Waistcoat

Clansman Navy

Argyll Black

2

Exclusive Midnight Bute Tartan with Antique Silverware. Prince Charlie Jacket and a Black Braemar Jacket with a Tartan Ruche tie and Standard Tartan Tie. Featuring Black Socks.

Exclusive Midnight Bute tartan with black braemar and prince charlie jacket, with antique silver wear and tartan ruches with black socks.