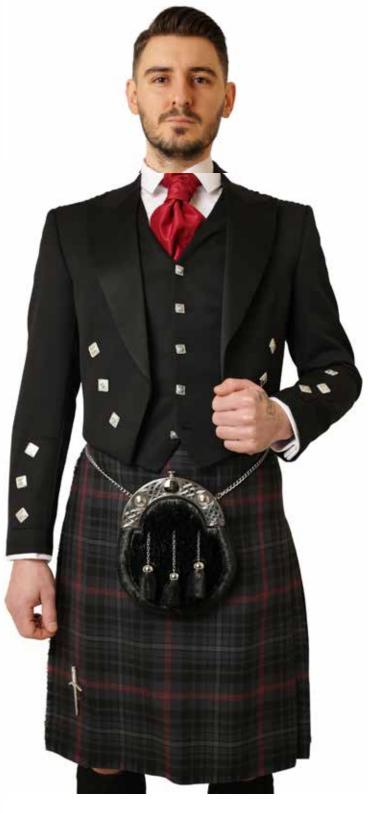

Montros

Highlander Prince Charlie Tartan Waistcoat

Clansman Navy

Argyll Black

2

Exclusive Midnight Bute Tartan with Antique Silverware. Prince Charlie Jacket and a Black Braemar Jacket with a Tartan Ruche tie and Standard Tartan Tie. Featuring Black Socks.