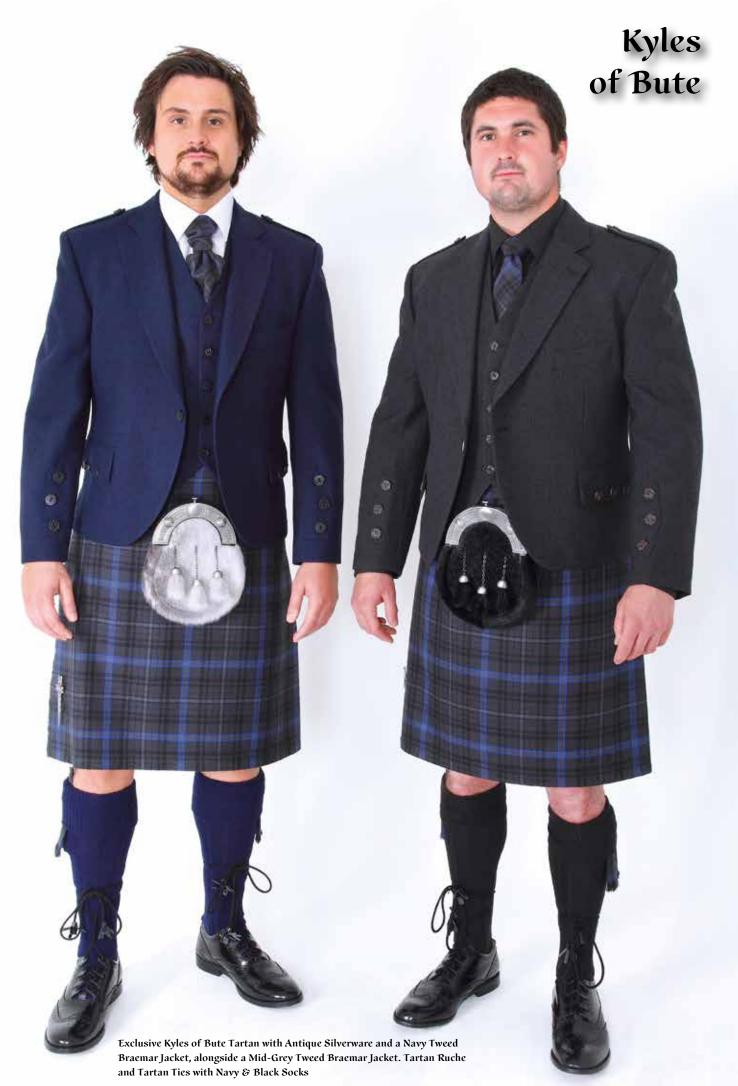

Navy Tweed with exclusive antique silver wear navy fox + £40 extra subject to availablity

> 9 8

Kyles of Bute

Kilt sizes: 16" to 64" waists + tartan ties, ruches, flashes, plaids, handties and table runners.

Kyles of Bute

0

Ð