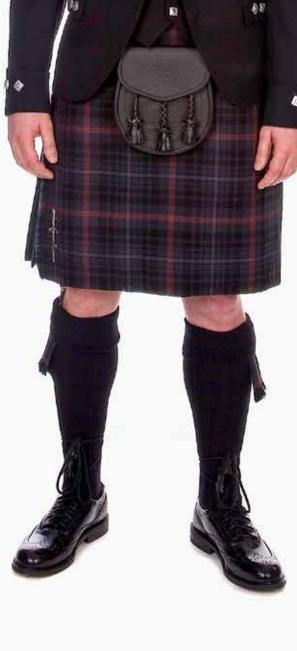

### **ST MIRREN**

Kilt sizes: 16" to 62" waists + tartan ties, ruches, flashes, plaids, handties and table runners.

Exclusive St Mirren Tartan with Mid-Grey Tweed Braemar Jackets with a Tartan Tie and a Plain Ruch with Black Socks.