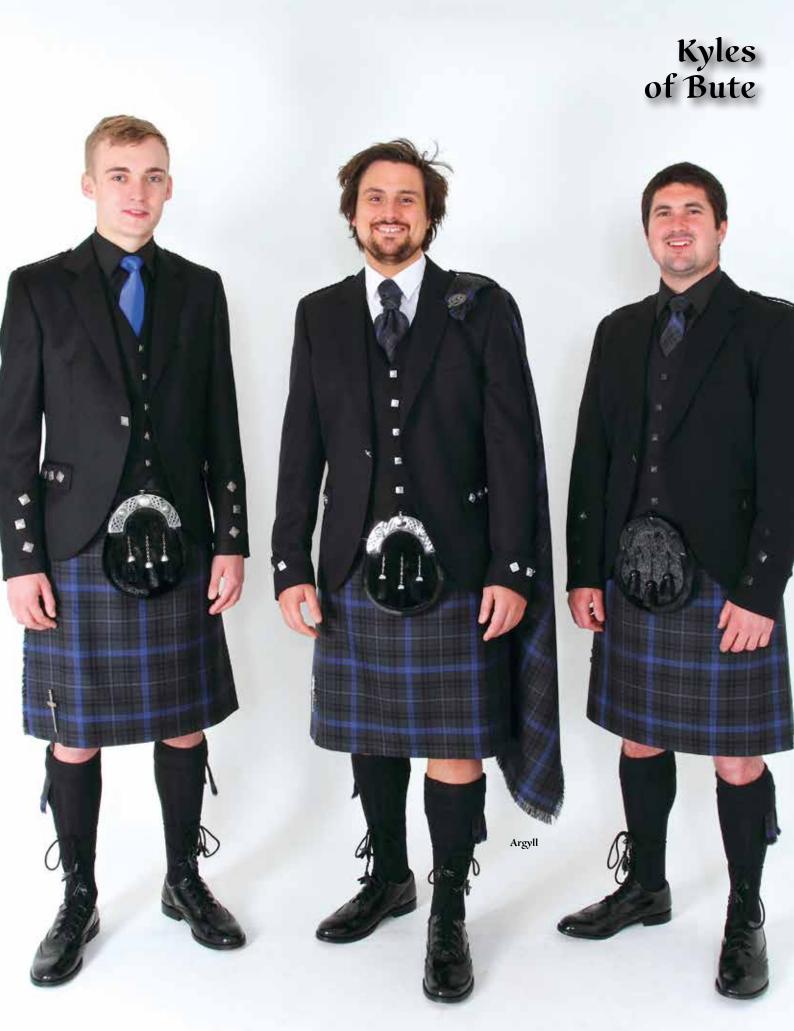

۲

8

Kilt sizes: 16" to 60" waists + tartan ties, ruches, flashes, plaids, handties and table runners.

Glen Callum

Exclusive Kyles of Bute Tartan with Antique Silverware and a Prince Charlie Jacket, alongside a Sheriffmuir Jacket with Tartan Ruche Ties and Black Socks.

Kilt sizes: 16" to 60" waists + tartan ties, ruches, flashes, plaids, handties and table runners.

Exclusive Kyles of Bute Tartan with Black Braemar Jackets, featuring Antique, Shiny and Black Silverware, black buttons +£50 Plain and Tartan Ruche Ties alongside a Tartan Standard Tie. Optional Tartan Shoulder Plaid features on the centre Outfit.

Kilt sizes: 16" to 60" waists + tartan ties, ruches, flashes, plaids, handties and table runners.

Exclusive Kyles of Bute Tartan with Mid Grey Tweed Braemar Jackets, featuring Antique Silverware. Plain and Tartan Ties with Black and Dark Grey Socks

Navy Tweed with exclusive antique silver wear navy fox + £40 extra subject to availablity

> 9 8

Kyles of Bute

Kilt sizes: 16" to 64" waists + tartan ties, ruches, flashes, plaids, handties and table runners.