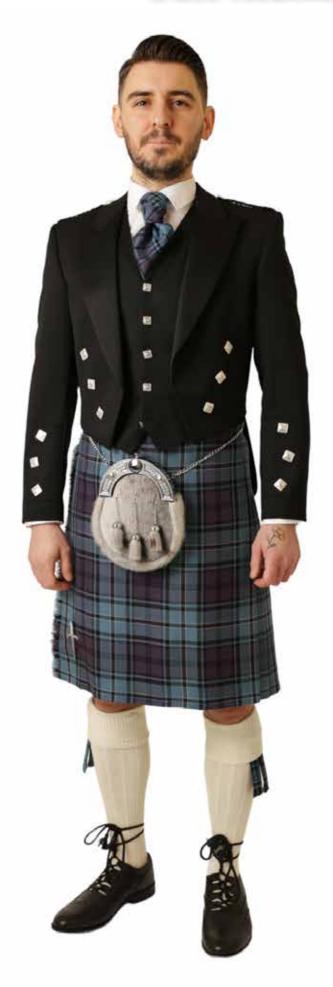

# ENGLISH MIDNIGHT BUTE HEATHER

Kilt sizes: 16" to 65" waists + tartan ties, ruches, flashes, plaids, handties and table runners.

1

Exclusive Midnight Bute Tartan with Shiny Silverware, Prince Charlie Jacket with Tartan Ruche alongside an Argyll Jacket with Plain Ruche.