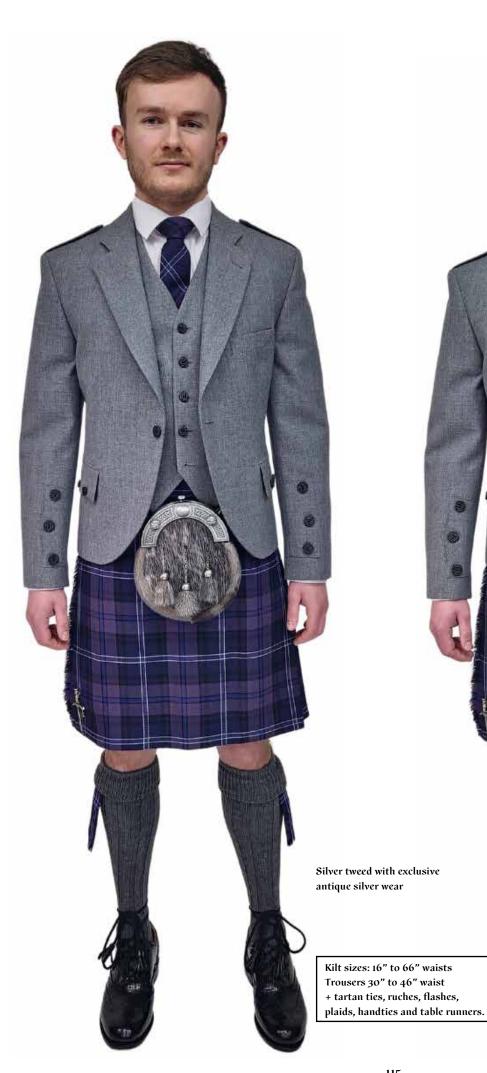

## Black Watch

Navy tweed with semi dress + dress antique silver wear

110

....

Kilt sizes: 18" to 62" waist Trousers 30" to 54" waist + tartan ties, plaids, handties

Weathered Mackenzie with antique silver wear + super lightweight black Braemar with brown tweed jacket option +£50 with antique racoon sporran + £40 with tan brogue options + £10