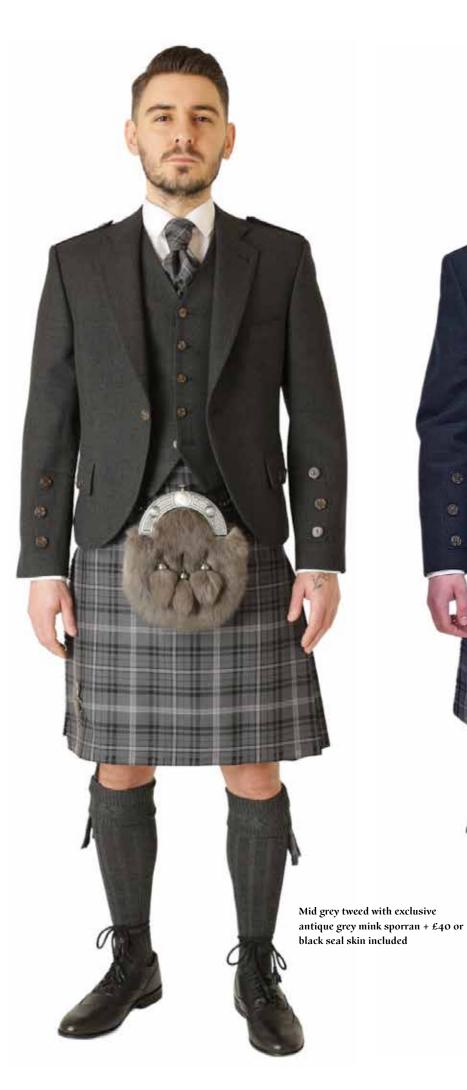

#### All our outfits are complete:

Braemar Mid Grey Tweed Jacket & Waistcoat or Black or Navy Argyll Braemars, Prince Charlie Jacket **super light weight** with shiny 3 or 5 button waistcoat options, 8 yard kilt, belt and buckle, basic black dress or semi dress sporran, kilt pin, black or grey socks, garter flashes, Sgian Dubah, Ghillie brogues shoes, white shirt, bat wing or standard collar or wing collar, with basic bow tie or black ruche cravat and cufflinks so you will have everything you need, with optional upgrades or specialist silver wear available.