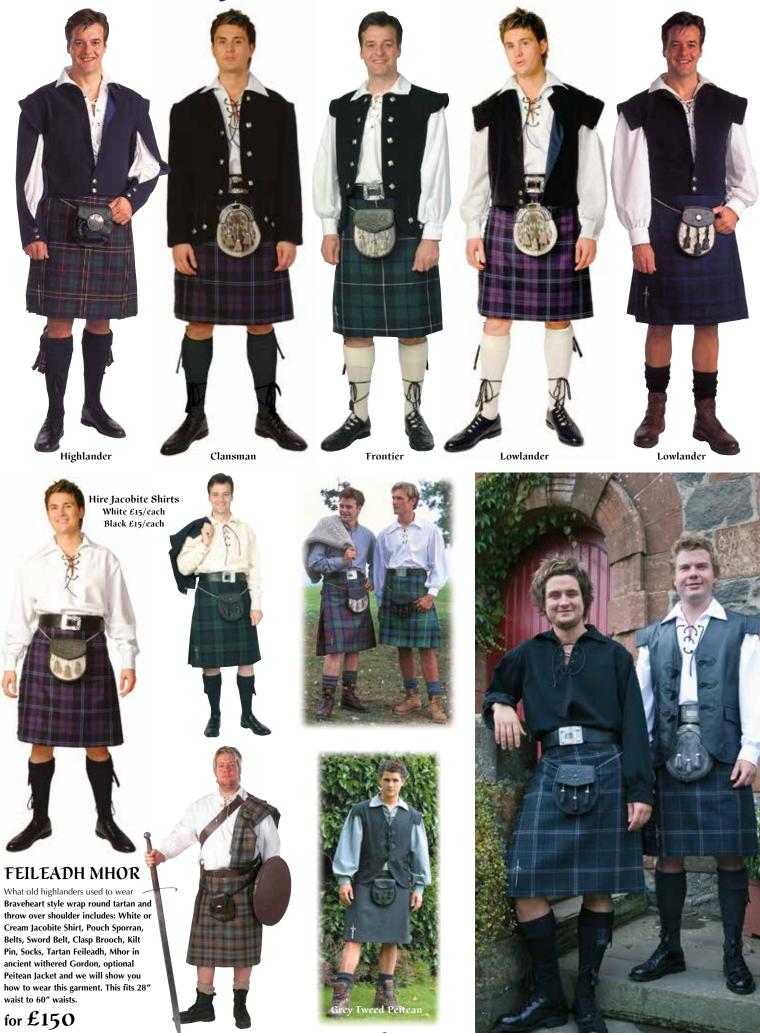

#### 25 STYLES OF JACKETS

SCOTTISE

ARTANS

Sherrifmui

ΩĽ,

Braemar Black + Tartan Tie + 5 button

Regulation Jacket Black, Blue & Navy Velvet

Tweed Green

Argyll Black

emporary Silver Tweeds

Black Braemar

EXCLUSIVE HIRE RANGE 75 Tartans 25 Styles & 12 Colours of Jackets

With any button options + 200 ruch or tie colours options. Over 2 million hire options

Houstons include super light weight jackets, black Argyll shiny buttons or Braemars, black\* or dark navy with shiny, antique\* or black buttons\*, **Tweed Braemars** Silver Tweed with black imitation buttons, Navy Tweed with black imitation buttons, Mid Grey Tweed or Lovat Tweed with imitation stag buttons, with shiny or antique silver wear. Sherrifmiur black jackets with shiny or antique buttons, all jackets with 5 button waistcoats options, Prince Charlie black or dark navy with shiny or antique buttons, 3 or 5 button waist coat options. Selection of **Peitang** waist coats and **clansman** jackets

all in dark navy. All hires have matching silver wear, quality seal skin sporran, belt and buckle, kilt with kilt pin, sgian dubh, hose in black, navy, grey or off white, lovat, brown, garter flashes & ghillie brogues with any style of white or black shirt, neck wear & cufflinks, with optional upgrades on New Specialist jackets. (ADW hire insurance of £5 is compulsary on all hires)

#### All our outfits are complete:

Braemar Mid Grey Tweed Jacket & Waistcoat or Black or Navy Argyll Braemars, Prince Charlie Jacket **super light weight** with shiny 3 or 5 button waistcoat options, 8 yard kilt, belt and buckle, basic black dress or semi dress sporran, kilt pin, black or grey socks, garter flashes, Sgian Dubah, Ghillie brogues shoes, white shirt, bat wing or standard collar or wing collar, with basic bow tie or black ruche cravat and cufflinks so you will have everything you need, with optional upgrades or specialist silver wear available.