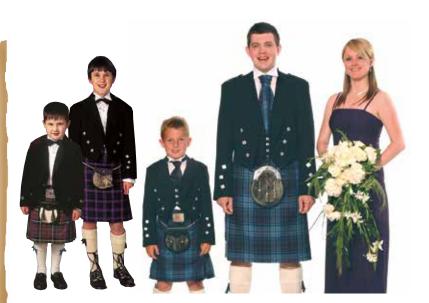

Montros

Highlander Prince Charlie Tartan Waistcoat

Clansman Navy

Argyll Black

2

Exclusive Midnight Bute Tartan with Antique Silverware. Prince Charlie Jacket and a Black Braemar Jacket with a Tartan Ruche tie and Standard Tartan Tie. Featuring Black Socks.

## **Boys Kilt Hire Range**

Prince Charlie, Argyll or Lowlander Waistcoat Full complete pack from age 6 months upwards includes black Prince Charlie with 3 button waistcoat or Argyll Jacket with 5 button waist coat, Wing collar white shirt, Black Bow Tie or Black Ruche, Kilt, Belt & Buckle, Basic Sporran, Black Socks, Flashes, and Shoes or Ghillie Brogues. (For safety reasons Sgian Dubh and Kilt Pin are not included for age 5 and under). **Sizes:** 18" to 32" chest / 16" to 26" waists