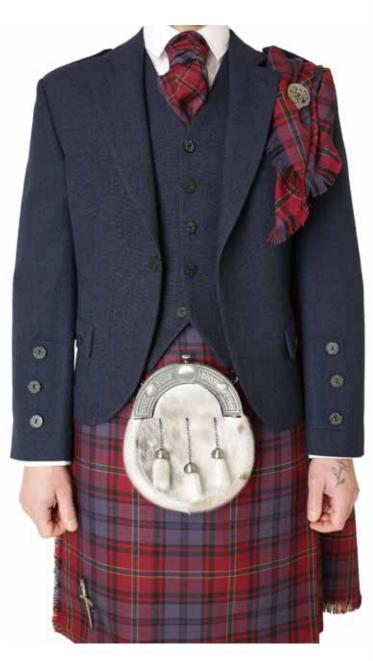

Montros

Highlander Prince Charlie Tartan Waistcoat

Clansman Navy

Argyll Black

2

Exclusive Midnight Bute Tartan with Antique Silverware. Prince Charlie Jacket and a Black Braemar Jacket with a Tartan Ruche tie and Standard Tartan Tie. Featuring Black Socks.