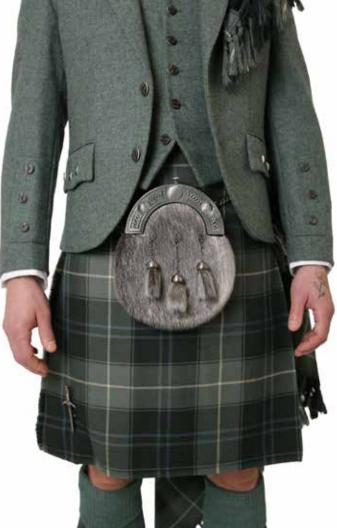

## PATRIOT WEATHERED

Kilt sizes: 16" to 57" waists + tartan ties, ruches, flashes, plaids, handties and table runners.

#### Patriot Weathered

Lovat tweed with exclusive antique silverwear + Lovat socks included

\*Also available in boys sizes

\$OUSTON

FILTMAKERS

EST.

Kilt sizes: 16" to 57" waists + tartan ties, ruches, flashes, plaids, handties and table runners.

Patriot

Weathered

Kilt sizes: 16" to 55" waists + tartan ties, ruches, flashes, plaids, handties and table runners