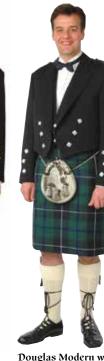

Black Prince charlie super lightweight jacket with + 3 button waistcoat with shiny buttons and shiny silver wear with Kilt, Dress black seal skin sporran and chain, kilt pin, white shirt + black bow tie or black ruch, Black kilt hose, black ghillie brogues, garter flashes, sgian Dubh. Sizes 34" to 56" Chests /28" to 50" waists.