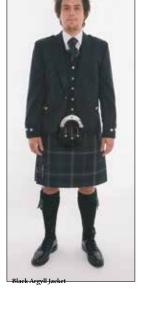

#### 25 STYLES OF JACKETS

SCOTTISE

ARTANS

Sherrifmui

ΩĽ,

Braemar Black + Tartan Tie + 5 button

Regulation Jacket Black, Blue & Navy Velvet

Tweed Green

Argyll Black

emporary Silver Tweeds

Black Braemar

EXCLUSIVE HIRE RANGE 75 Tartans 25 Styles & 12 Colours of Jackets

With any button options + 200 ruch or tie colours options. Over 2 million hire options

Houstons include super light weight jackets, black Argyll shiny buttons or Braemars, black\* or dark navy with shiny, antique\* or black buttons\*, **Tweed Braemars** Silver Tweed with black imitation buttons, Navy Tweed with black imitation buttons, Mid Grey Tweed or Lovat Tweed with imitation stag buttons, with shiny or antique silver wear. Sherrifmiur black jackets with shiny or antique buttons, all jackets with 5 button waistcoats options, Prince Charlie black or dark navy with shiny or antique buttons, 3 or 5 button waist coat options. Selection of **Peitang** waist coats and **clansman** jackets