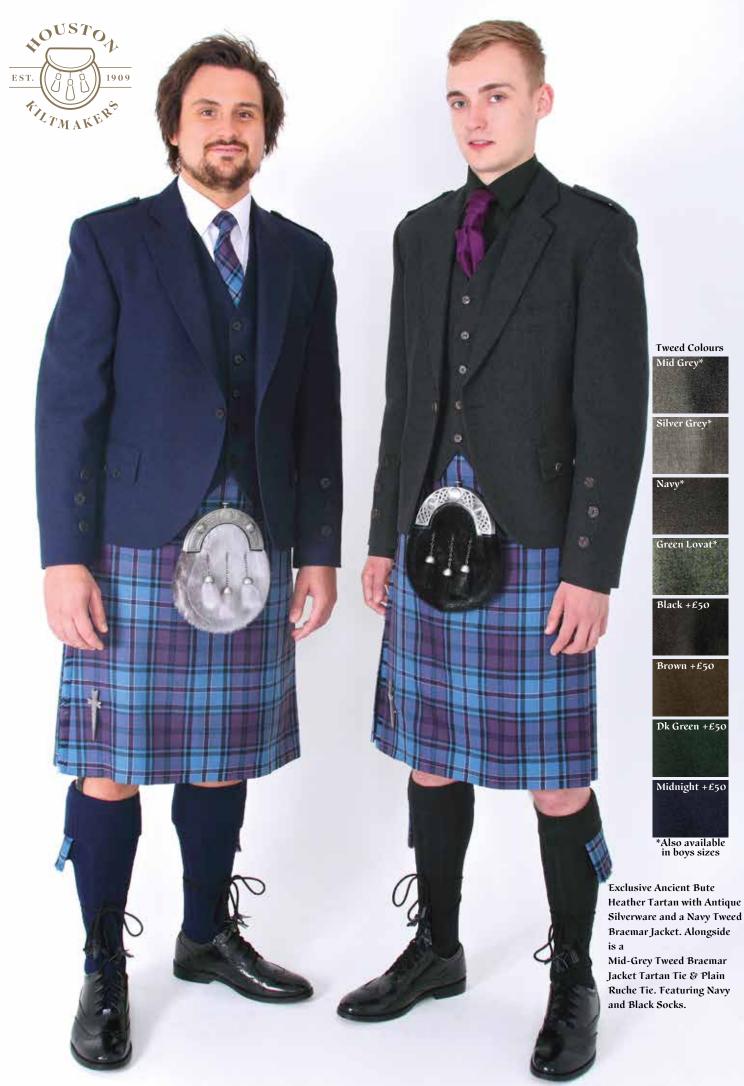

# HIRE 58 FREE EXCLUSIVE ANCIENT BUTE HEATHER

Kilt sizes: 16" to 64" waists + tartan ties, ruches, flashes, plaids, handties and table runners.

Exclusive Ancient Bute Heather Tartan with Shiny Silverware, Navy Braemar Jacket and a Prince Charlie Jacket. Featuring Plain and Tartan Ruche Ties with Navy Socks 117

48

30

任

L.

G

40USTO1

FILTMAKERS

1909

EST.