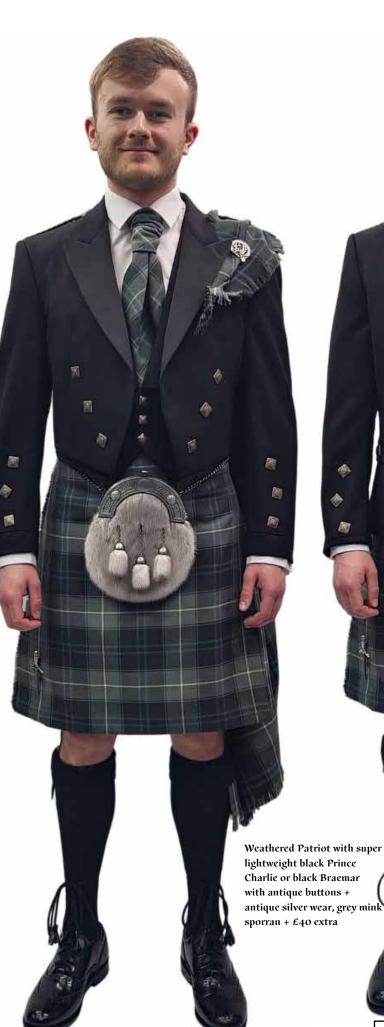

# **AONACH MOR**

#### Aonach Mor

Ű,

ŝ

\$OUSTON

THI TMAKERS

EST.

1909

**MARKED** 

#### Aonach Mor

k

勘

鼩

Black formal light weight barathea Braemar and Prince Charlie with antique silver wear

۲

Kilt sizes: 18" to 50" waist + tartan ties, ruches, flashes, plaids, handties and table runners.

Tweed Colours Mid Grey\*

Silver Grey\*

Navy\*

Green Lovat\*

Black +£50

Brown +£50

Dk Green +£50

Midnight +£50

\*Also available in boys sizes