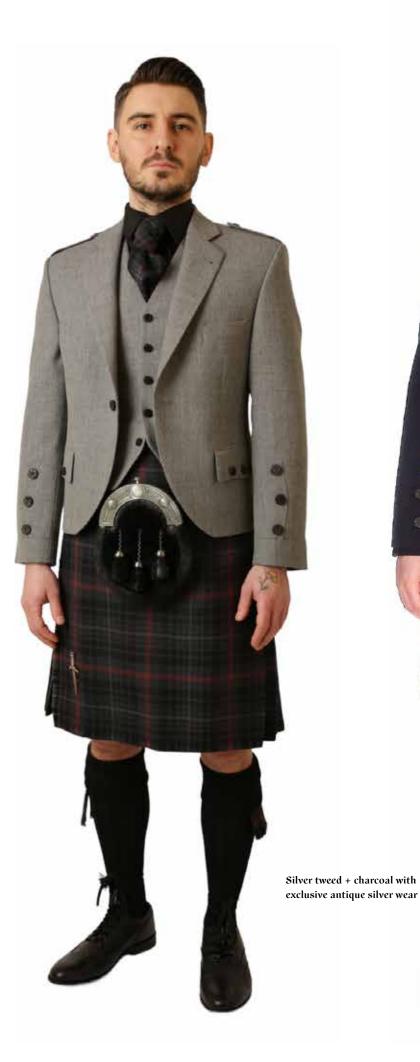

#### 25 STYLES OF JACKETS

SCOTTISE

ARTANS

Sherrifmui

ΩĽ,

Braemar Black + Tartan Tie + 5 button

Regulation Jacket Black, Blue & Navy Velvet

Tweed Green

Argyll Black

emporary Silver Tweeds

Black Braemar

EXCLUSIVE HIRE RANGE 75 Tartans 25 Styles & 12 Colours of Jackets

With any button options + 200 ruch or tie colours options. Over 2 million hire options

Houstons include super light weight jackets, black Argyll shiny buttons or Braemars, black\* or dark navy with shiny, antique\* or black buttons\*, **Tweed Braemars** Silver Tweed with black imitation buttons, Navy Tweed with black imitation buttons, Mid Grey Tweed or Lovat Tweed with imitation stag buttons, with shiny or antique silver wear. Sherrifmiur black jackets with shiny or antique buttons, all jackets with 5 button waistcoats options, Prince Charlie black or dark navy with shiny or antique buttons, 3 or 5 button waist coat options. Selection of **Peitang** waist coats and **clansman** jackets

all in dark navy. All hires have matching silver wear, quality seal skin sporran, belt and buckle, kilt with kilt pin, sgian dubh, hose in black, navy, grey or off white, lovat, brown, garter flashes & ghillie brogues with any style of white or black shirt, neck wear & cufflinks, with optional upgrades on New Specialist jackets. (ADW hire insurance of £5 is compulsary on all hires)