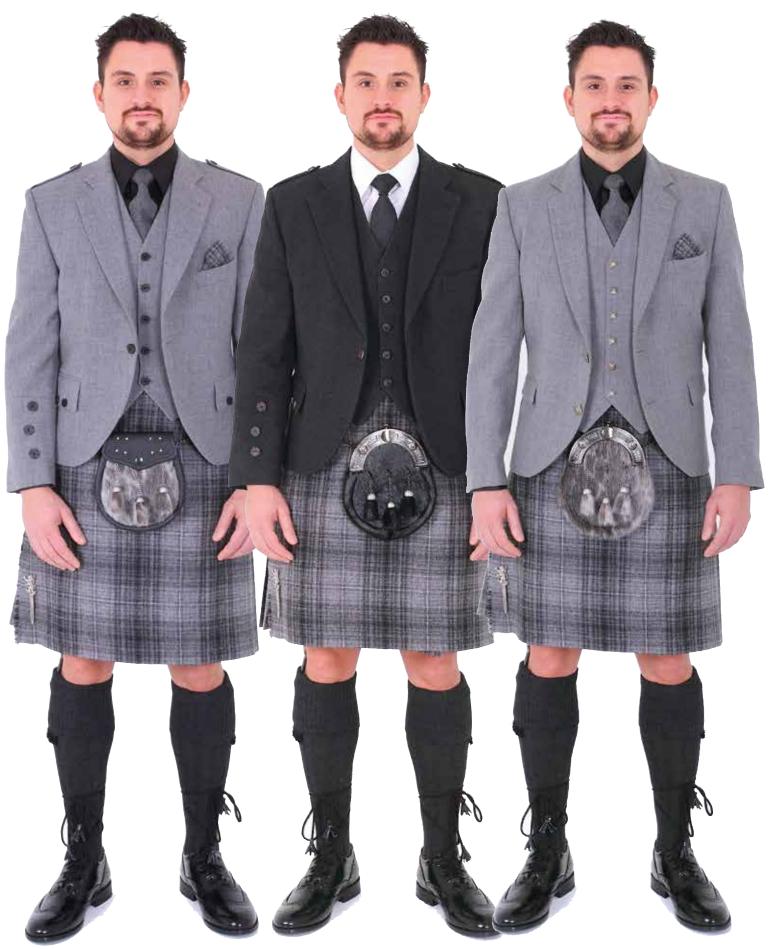

Montros

Highlander Prince Charlie Tartan Waistcoat

Clansman Navy

Argyll Black

2

Exclusive Midnight Bute Tartan with Antique Silverware. Prince Charlie Jacket and a Black Braemar Jacket with a Tartan Ruche tie and Standard Tartan Tie. Featuring Black Socks.

#### All our outfits are complete:

Braemar Mid Grey Tweed Jacket & Waistcoat or Black or Navy Argyll Braemars, Prince Charlie Jacket **super light weight** with shiny 3 or 5 button waistcoat options, 8 yard kilt, belt and buckle, basic black dress or semi dress sporran, kilt pin, black or grey socks, garter flashes, Sgian Dubah, Ghillie brogues shoes, white shirt, bat wing or standard collar or wing collar, with basic bow tie or black ruche cravat and cufflinks so you will have everything you need, with optional upgrades or specialist silver wear available.

Exclusive Midnight Bute tartan with black braemar and prince charlie jacket, with antique silver wear and tartan ruches with black socks.