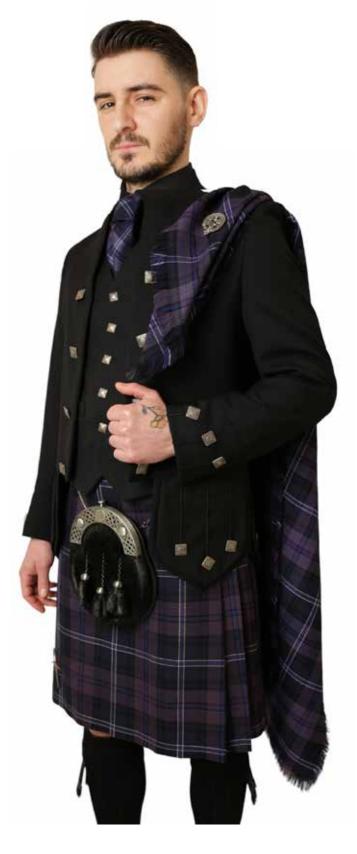

Montros

Highlander Prince Charlie Tartan Waistcoat

Clansman Navy

Argyll Black

2

Exclusive Midnight Bute Tartan with Antique Silverware. Prince Charlie Jacket and a Black Braemar Jacket with a Tartan Ruche tie and Standard Tartan Tie. Featuring Black Socks.

Exclusive Midnight Bute tartan with black braemar and prince charlie jacket, with antique silver wear and tartan ruches with black socks.