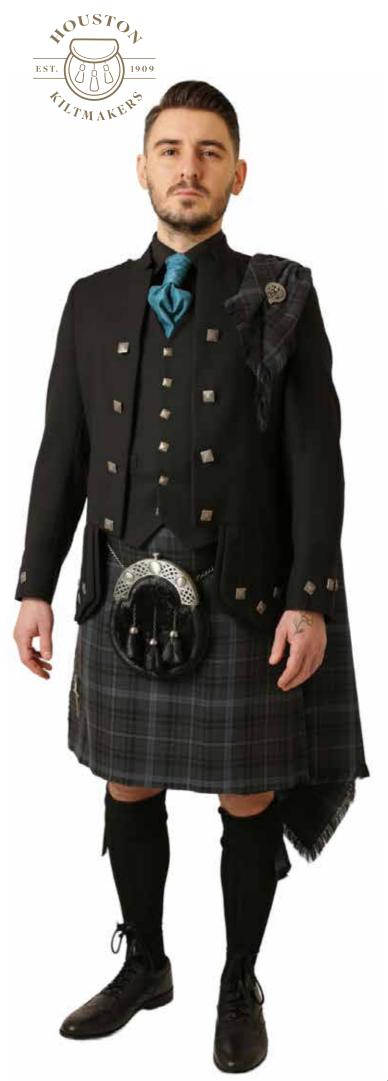

Montros

Highlander Prince Charlie Tartan Waistcoat

Clansman Navy

Argyll Black

2

Exclusive Midnight Bute Tartan with Antique Silverware. Prince Charlie Jacket and a Black Braemar Jacket with a Tartan Ruche tie and Standard Tartan Tie. Featuring Black Socks.