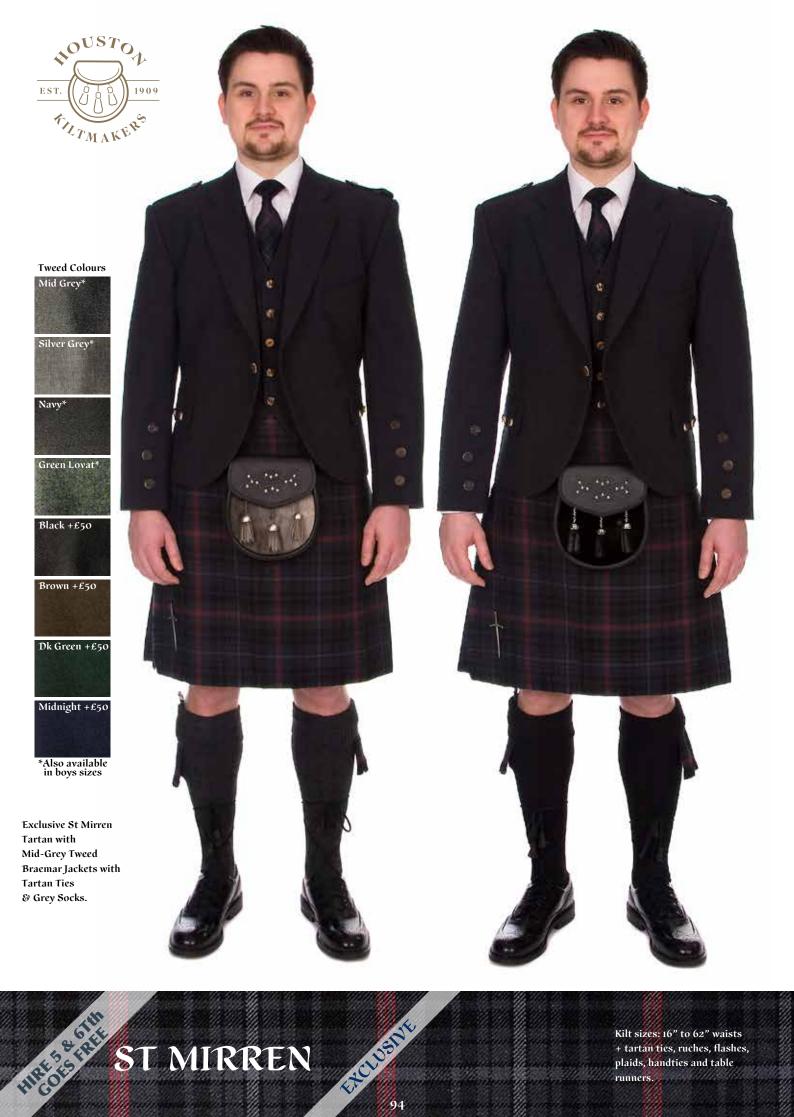

### **ST MIRREN**

Kilt sizes: 16" to 62" waists + tartan ties, ruches, flashes, plaids, handties and table runners.

Exclusive St Mirren Tartan with Mid-Grey Tweed Braemar Jackets with a Tartan Tie and a Plain Ruch with Black Socks.