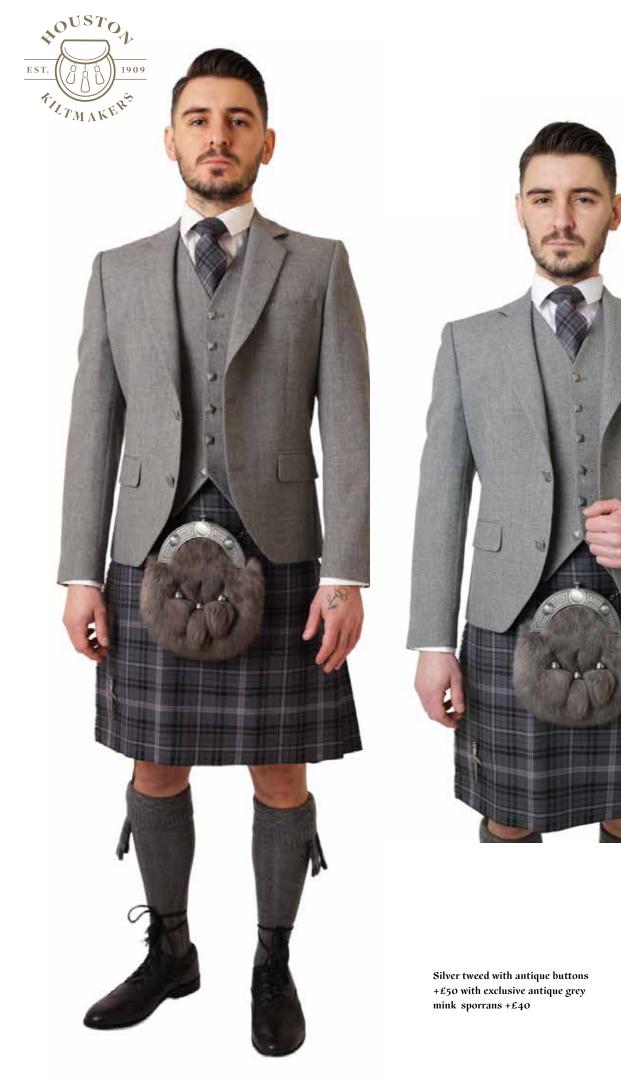

# HIREOESFREE GREY BUTE HEATHER

0

31

Kilt sizes: 16" to 64" waists + tartan ties, ruches, flashes, plaids, handties and table runners.

EXCLOSIVE.

Grey Bute

1

\$OUSTON

FILTMAKER

1909

EST.

Silver tweed with semi dress sporran included and exclusive antique silverwear mink +£40

Charcoal and silver tweed + shoulder plaid

Grey Bute

Exclusive Grey Bute Tartan with Black Finish Silverware, Black Braemars with black bottons +£50 Tartan Tie and Ruche Tie. Featuring Black Socks.