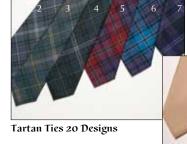

20 colours of Tweed Ties

To buy only

Day Leather • B

Dress Shiny Grey

Sgian Dubh

Safety Sgian Dubh on all hires Any colour available to buy

Brown

Navy • B

Silver • B

Any colour of Ruche can be made to order to buy (Plain Ruches from £25) to match bridesmaids dress also Tartan Ruches from £90, please see staff for details. B = Boys colours. 156

Dress Shiny Navy - LIMITED STOCK