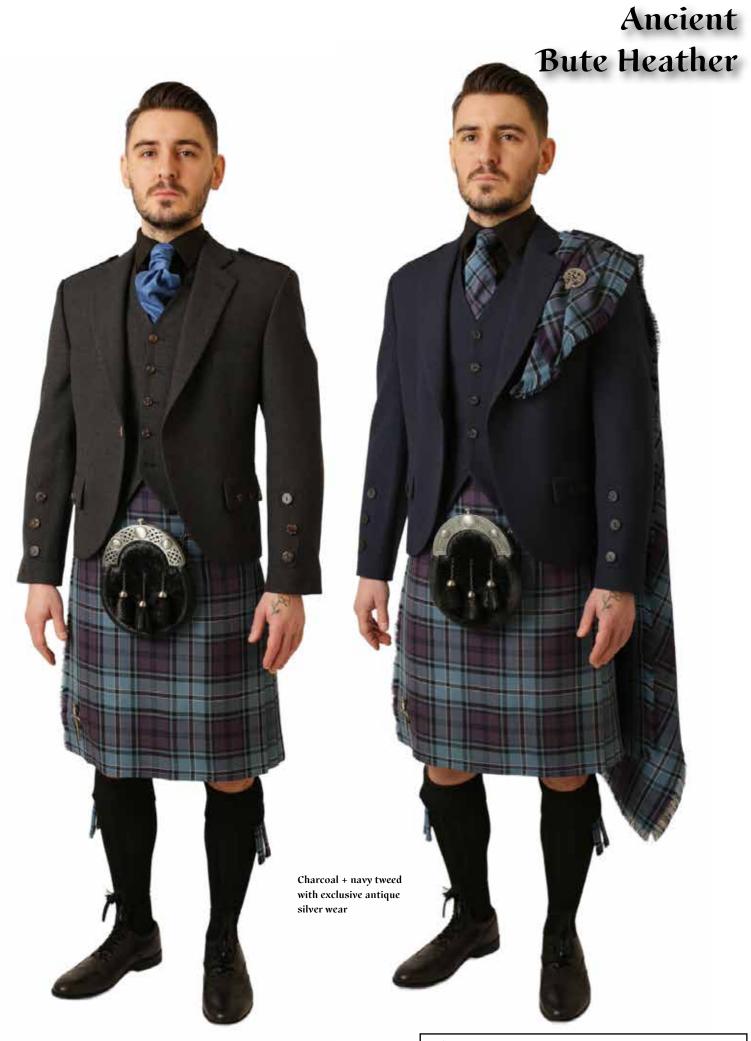

# Ancient Bute Heather

Charcola Tweed Braemar or Price Charlie with exclusive antique silver wear

# Ancient Bute Heather

1

A

Silver tweed with exclusive antique silver wear

Kilt sizes: 16" to 64" waists + tartan ties, ruches, flashes, plaids, handties and table runners.

Kilt sizes: 16" to 64" waists + tartan tics, ruches, flashes, plaids, handtics and table runners.