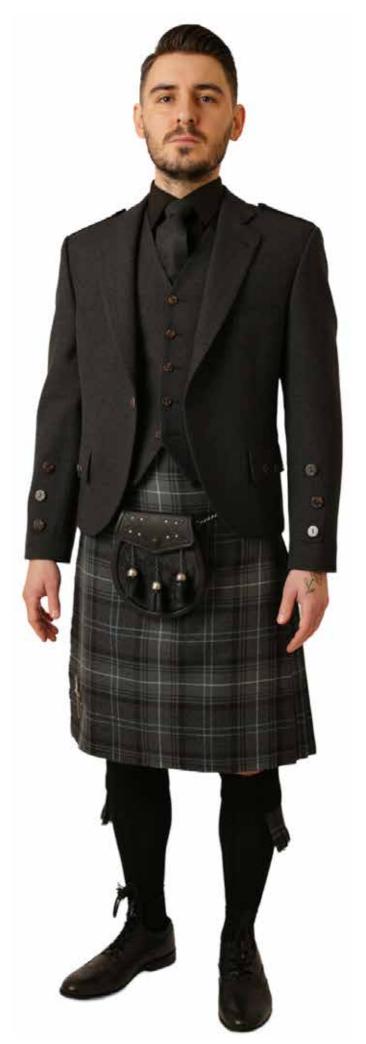

# BLUE HIGHLAND GRANITE

EXCU

Kilt sizes: 16" to 53" waists + tartan ties, ruches, flashes, plaids, handties and table runners.

### Blue Highland Granite

Mid grey plus silver tweeds and semi dress sporrans

+ tartan ties, ruches, flashes, plaids, handties and table runners.

Blue Highland