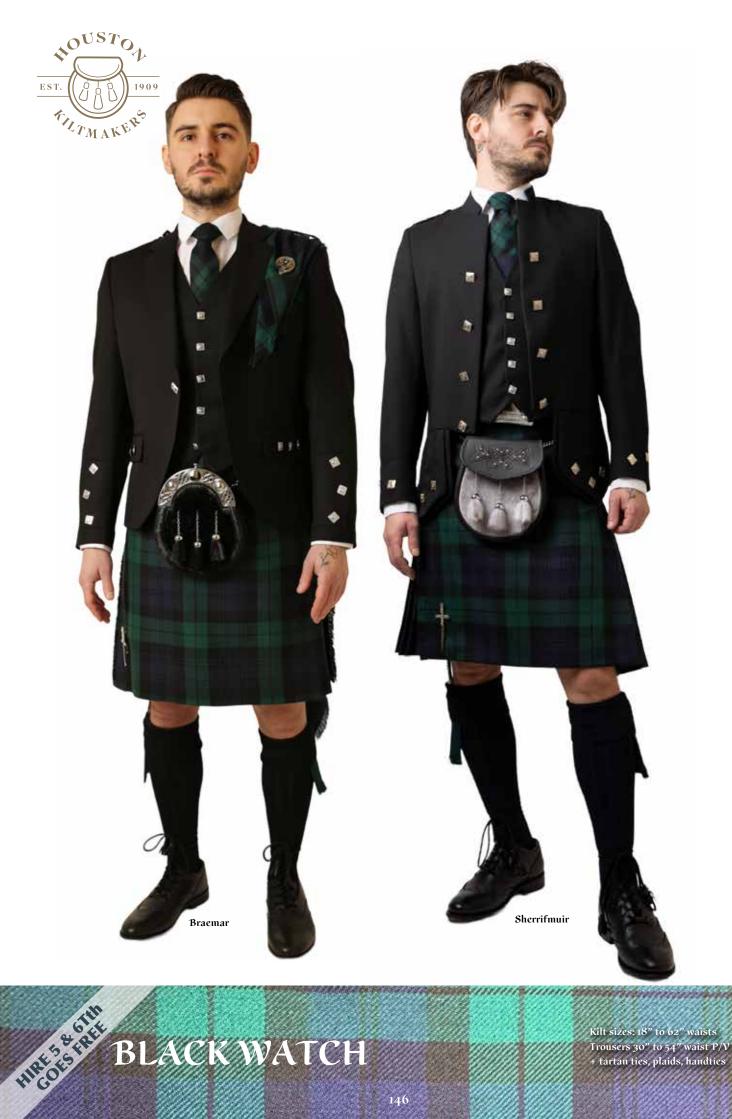

9

0

uia:

Charcoal tweed and antique silver wear

9

0

Г

**BLACK WATCH** 

Kilt sizes: 18" to 62" waists Trousers 30" to 54" waist P/V + tartan ties, plaids, handties

## Black Watch

Tan shoes + £10 Sizes Adult 5 to 13 Tan sporran +£10

0

0

.

ille fi

9

Black Watch with charcoal tweed + antique silver wear

## Black Watch

Navy tweed with semi dress + dress antique silver wear

110

....

Kilt sizes: 18" to 62" waist Trousers 30" to 54" waist + tartan ties, plaids, handties

Weathered Mackenzie with antique silver wear + super lightweight black Braemar with brown tweed jacket option +£50 with antique racoon sporran + £40 with tan brogue options + £10