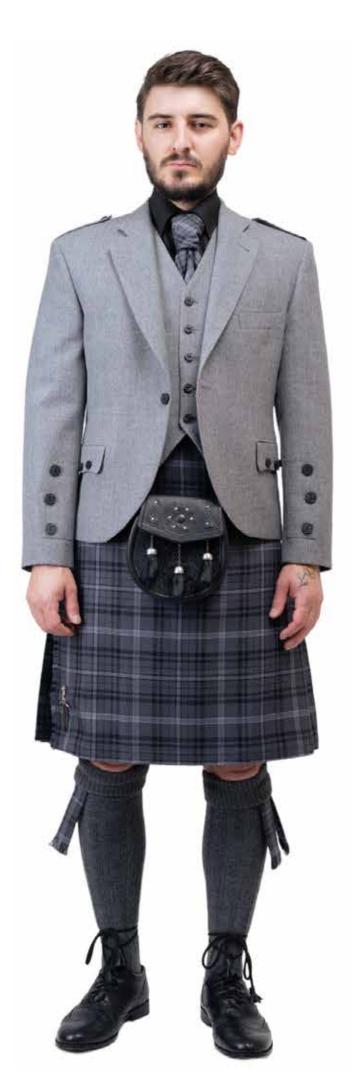

#### All our outfits are complete:

Braemar Mid Grey Tweed Jacket & Waistcoat or Black or Navy Argyll Braemars, Prince Charlie Jacket **super light weight** with shiny 3 or 5 button waistcoat options, 8 yard kilt, belt and buckle, basic black dress or semi dress sporran, kilt pin, black or grey socks, garter flashes, Sgian Dubah, Ghillie brogues shoes, white shirt, bat wing or standard collar or wing collar, with basic bow tie or black ruche cravat and cufflinks so you will have everything you need, with optional upgrades or specialist silver wear available.