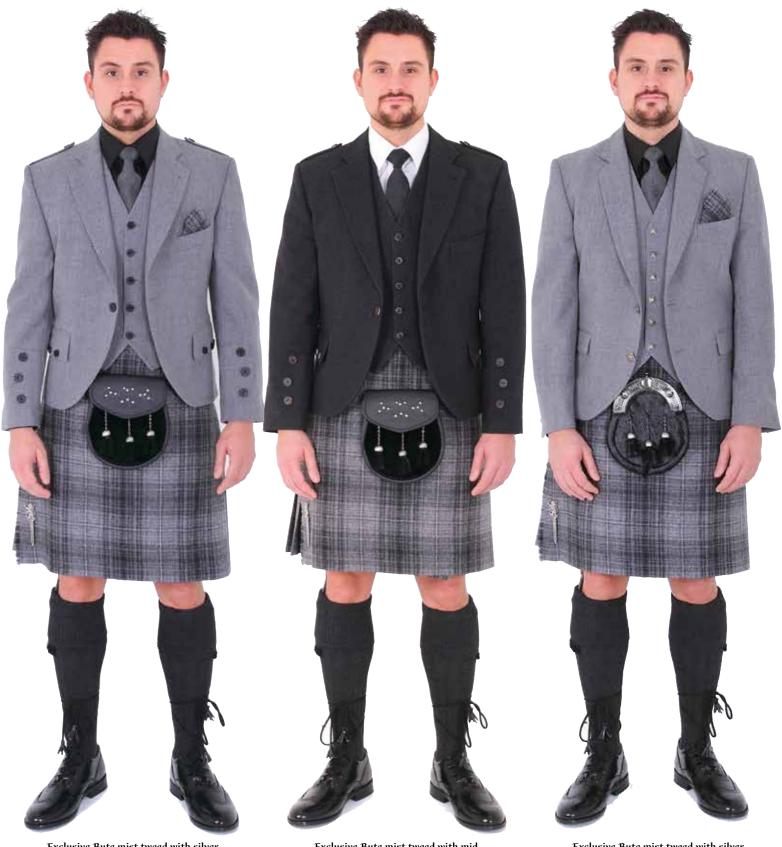

#### 25 STYLES OF JACKETS

SCOTTISE

ARTANS

Sherrifmui

ΩĽ,

Braemar Black + Tartan Tie + 5 button

Regulation Jacket Black, Blue & Navy Velvet

Tweed Green

Argyll Black

emporary Silver Tweeds

Black Braemar

EXCLUSIVE HIRE RANGE 75 Tartans 25 Styles & 12 Colours of Jackets

With any button options + 200 ruch or tie colours options. Over 2 million hire options

Houstons include super light weight jackets, black Argyll shiny buttons or Braemars, black\* or dark navy with shiny, antique\* or black buttons\*, **Tweed Braemars** Silver Tweed with black imitation buttons, Navy Tweed with black imitation buttons, Mid Grey Tweed or Lovat Tweed with imitation stag buttons, with shiny or antique silver wear. Sherrifmiur black jackets with shiny or antique buttons, all jackets with 5 button waistcoats options, Prince Charlie black or dark navy with shiny or antique buttons, 3 or 5 button waist coat options. Selection of **Peitang** waist coats and **clansman** jackets

all in dark navy. All hires have matching silver wear, quality seal skin sporran, belt and buckle, kilt with kilt pin, sgian dubh, hose in black, navy, grey or off white, lovat, brown, garter flashes & ghillie brogues with any style of white or black shirt, neck wear & cufflinks, with optional upgrades on New Specialist jackets. (ADW hire insurance of £5 is compulsary on all hires)