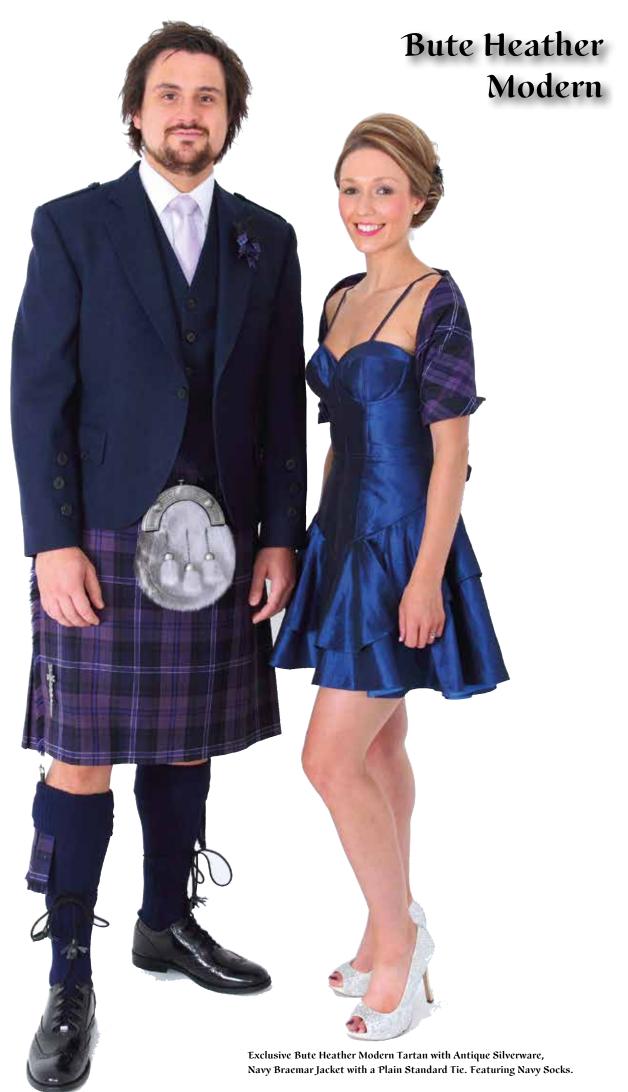

#### 61 EXCLUSIVE BUTE HEATHER MODERN

Kilt sizes: 16" to 66" waists Trousers 30" to 46" waist + tartan ties, ruches, flashes, plaids, handties and table runners.

121

Exclusive Bute Heather Modern Tartan with Shiny Silverware with Navy Prince Charlie Jacket alongside a Navy Braemar, with Navy and Cream Socks. Featuring a Tartan and a Plain Ruche Tie.