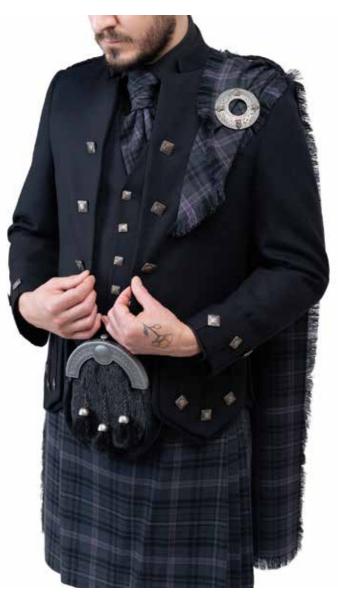

Montros

Highlander Prince Charlie Tartan Waistcoat

Clansman Navy

Argyll Black

2

Exclusive Midnight Bute Tartan with Antique Silverware. Prince Charlie Jacket and a Black Braemar Jacket with a Tartan Ruche tie and Standard Tartan Tie. Featuring Black Socks.