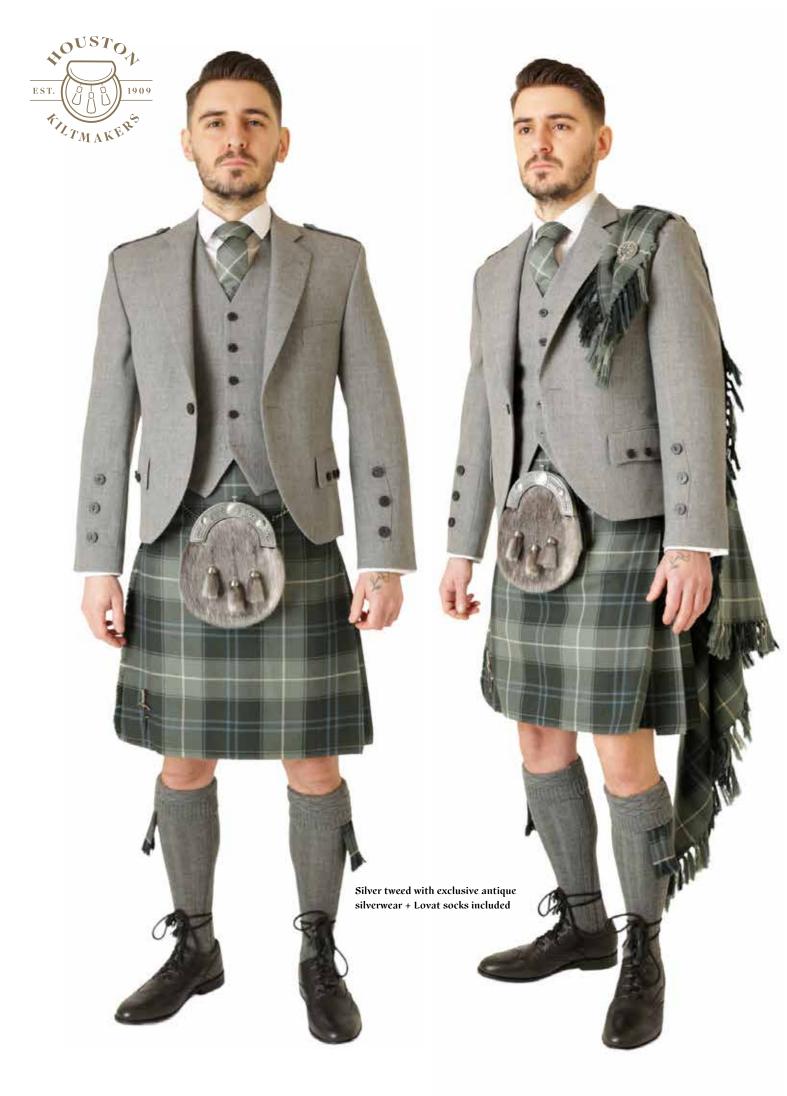

# **Braemar Tweeds**

Exclusive Midnight Bute Tartan with Antique Silverware and Mid-Grey Tweed Braemar Jackets with Plain Ties, with Black and Grey Socks.

Midnight Bute

Ø,

Tweed Colours Mid Grey\*

Silver Grey\*

Navy\*

Green Lovat\*

Black +£50

Brown +£50

Dk Green +£50

Midnight +£50

\*Also available in boys sizes

Exclusive Midnight Bute Tartan with Shiny Silverware, Mid-Grey Tweed Braemar Jackets, Plain Ties with Black and Grey Socks.

-

6

85

25

Mid grey tweeds with exclusive antique seal skin sporran included

\*Also available in boys sizes

Silver tweeds with exclusive antique seal skin sporran included

Kilt sizes: 16" to 65" waists + tartan ties, ruches, flashes, plaids, handties and table runners.