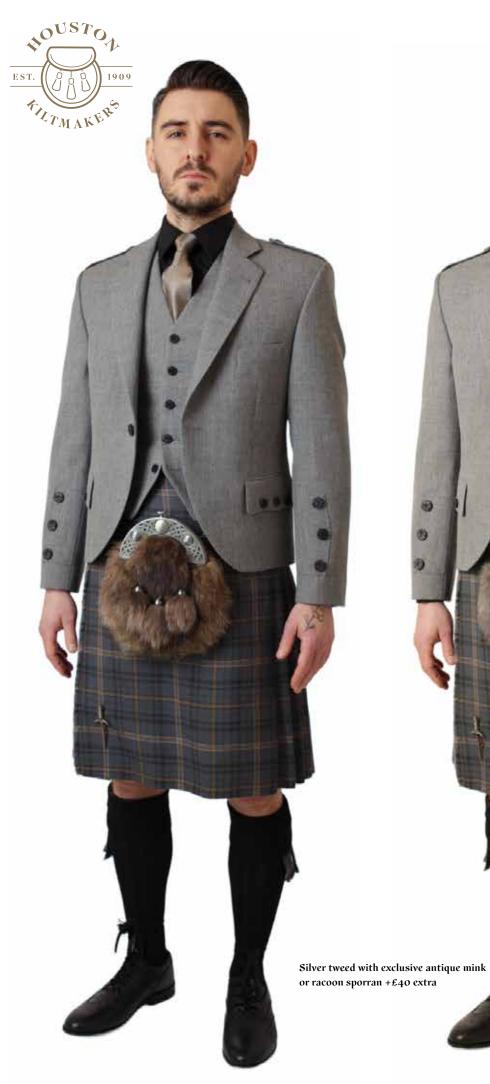

-

6

85

25

Mid grey tweeds with exclusive antique seal skin sporran included

\*Also available in boys sizes

Silver tweeds with exclusive antique seal skin sporran included

Kilt sizes: 16" to 65" waists + tartan ties, ruches, flashes, plaids, handties and table runners.

0

Silver tweed with exclusive seal skin included or antique silver mink sporran +£40 extra

**NULL** 

Index of the

Stradd

**Q** 

USTO

FILTMAKER