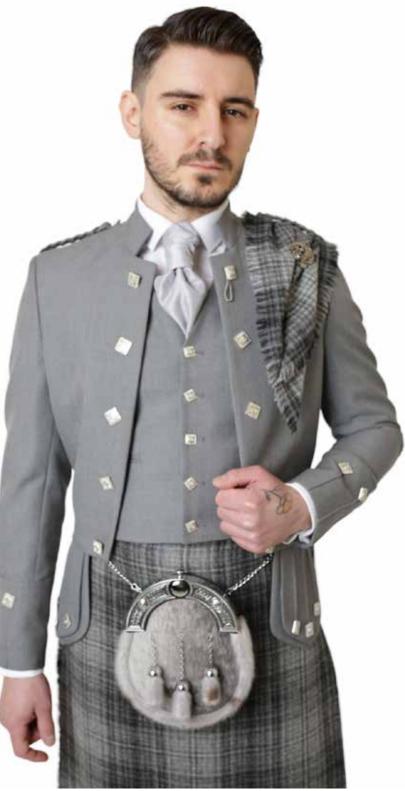

Montros

Highlander Prince Charlie Tartan Waistcoat

Clansman Navy

Argyll Black

2

Exclusive Midnight Bute Tartan with Antique Silverware. Prince Charlie Jacket and a Black Braemar Jacket with a Tartan Ruche tie and Standard Tartan Tie. Featuring Black Socks.